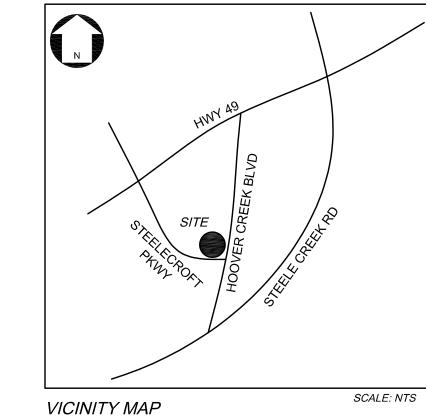

## SITE DATA:

- . PIN: 219-123-05
- DB: 35820, PG. 549
- . SITE ADDRESS: 13113 SOUTH TRYON STREET
- CHARLOTTE, NC 28278
- PROPERTY ZONING: B-2CD EXISTING USE: DENTAL OFFICE
- FRONT SETBACK: 50'
- SIDE STREET YARD: 10' MAX BLDG. HEIGHT: 40'
- . MAX. BUILDING AREA ALLOWED: 50,000 SQ F1
- TOTAL AREA OF DENTAL OFFICE: ±4,200 GFA
- PARKING DATA: PARKING REQUIRED: 1 SPACE/200 S.F. = 21
- EXISTING PARKING: 38 SPACES PROPOSED PARKING: 16 SPACES TOTAL PARKING PROVIDED: 54 SPACES