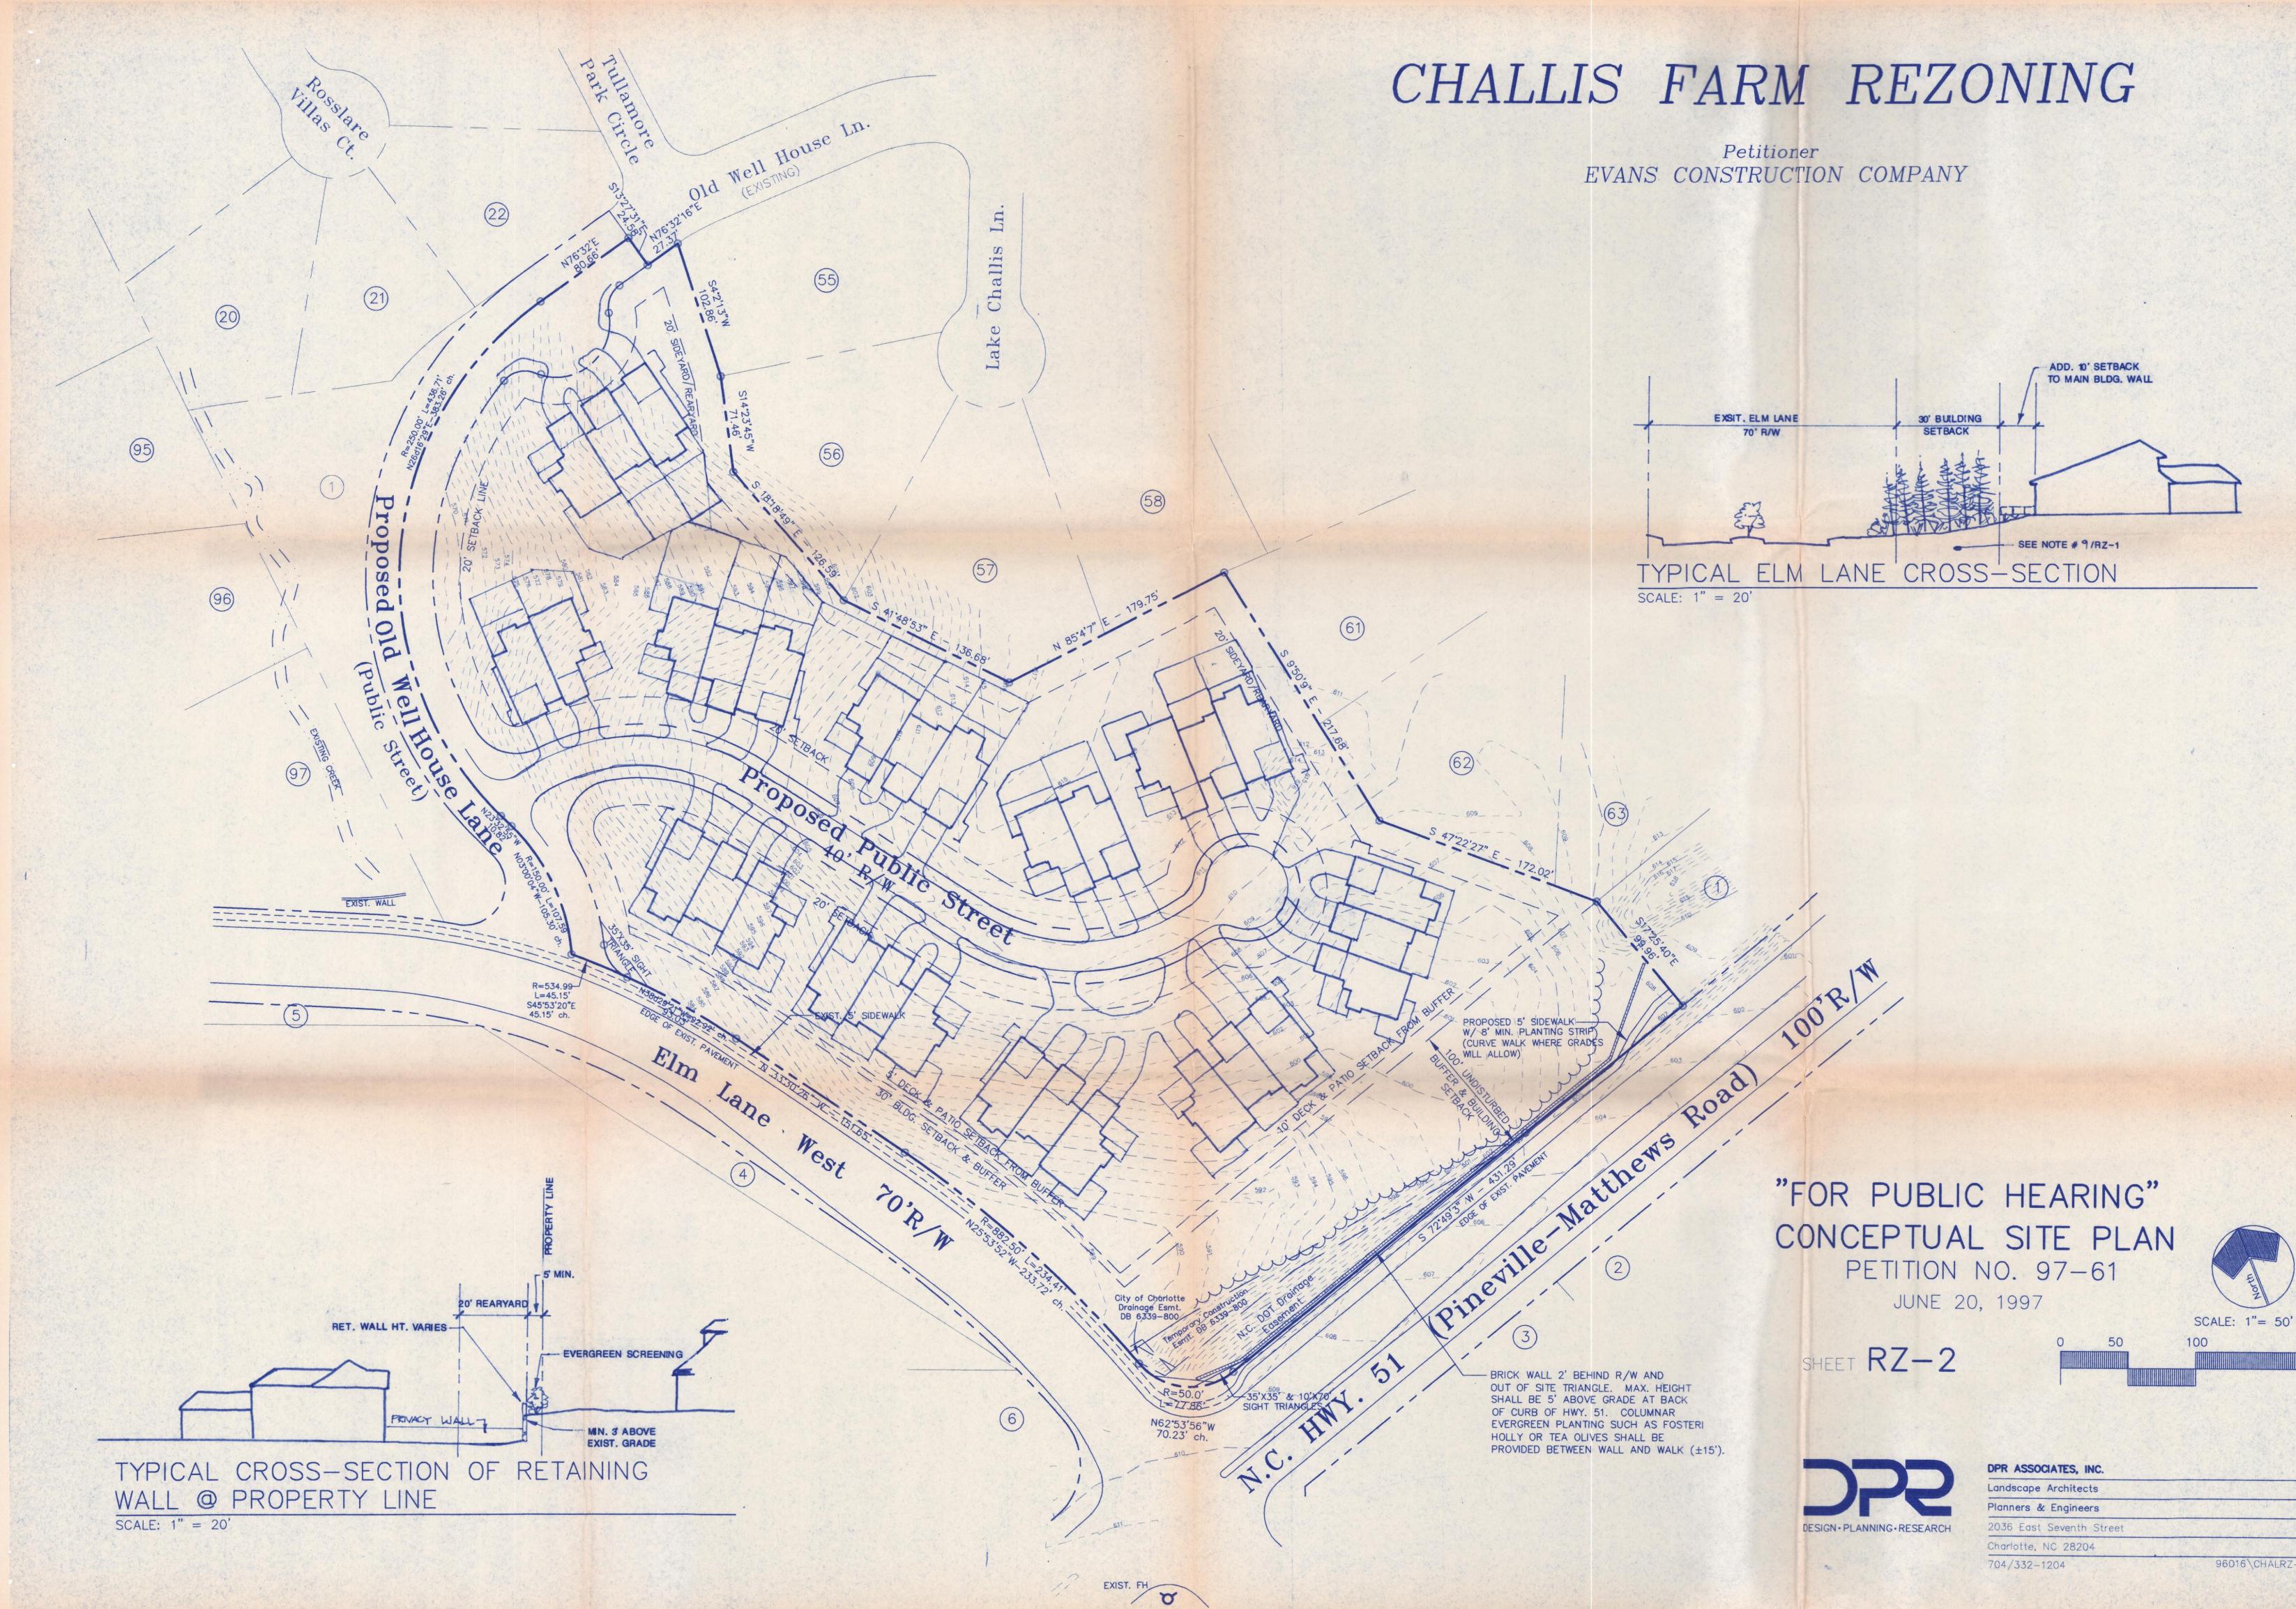

# CHALLIS FARM REZONING

Petitioner EVANS CONSTRUCTION COMPANY

TOTAL SITE AREA: 8.30 ACRES EXISTING ZONING: R-15 (PUD) PROPOSED ZONING: R-8 (CD) MAX. MULTI-FAMILY UNITS CURRENTLY APROVED: 51 MAX. NO. OF RESIDENTIAL UNITS PROPOSED: 36 PROPOSED USE: ATTACHED SINGLE-FAMILY (TWO & THREE UNITS PER BLDG.)

## **GENERAL NOTES**

(1) ALL VEHICULAR ACCESS TO THIS SITE SHALL BE FROM PROPOSED OLD WELL HOUSE ROAD (UNDER REVIEW BY NCDOT AND CITY OF CHARLOTTE, ENGINEERING DEPARTMENT).

(2) ALL EXISTING TREES IN 100' BUFFER AREA WILL BE PRESERVED. IF ANY TREES IN BUFFER NEED TO BE UNDISTURBED. IF ANY NEED TO BE REPLACED, THE MITIGATION STANDARDS SHALL FOLLOW CITY OF CHARLOTTE TREE ORDINANCE (NATIVE MATERIAL SIMILIAR TO WHAT IS EXISTING IN THE BUFFER, IN A RANDOM PATTERN

(3) NO DIRECT ACCESS WILL BE ALLOWED TO ELM LANE WEST OR N.C. 51 FROM DEVELOPMENT.

(4) BOUNDARY INFORMATION TAKEN FROM SURVEYS BY ANDREW G. ZOUTEWELLE, RLS-3098, DATED 4/3/1997, AND TOPOGRAPHIC INFORMATION BY JAMES COBB, RLS-2830, OF W.K. DICKSON, DATED 09/1994.

(5) THIS REZONING, IF APPROVED, SHALL ALSO CONSTITUTE AN AMENDMENT TO THE EXISTING R-15 PUD SITE PLAN. THE PUD PLAN SHALL BE AMENDED TO DELETE THIS LAND AND ALL 51 OF THE MULTI-FAMILY UNITS APPROVED FOR THIS AREA OF CHALLIS FARMS.

(6) MAXIMUM HEIGHT OF DETACHED LIGHTS WILL BE 20 FEET.

(7) ATTACHED SINGLE FAMILY HOUSING WILL HAVE A HOMEOWNERS ASSOCIATION WHICH WILL NOT BE PART OF CHALLIS FARM HOMEOWNERS ASSOCIATION.

(8) BUFFERS SHOWN WILL NOT BE REDUCED IN WIDTH BY THE INSTALLATION OF BERMS, WALLS, OR

(9) EXISTING SAVED TREES OR NEW TRANSPLANTED EVERGREENS FROM SITE WILL BE PROVIDED WITHIN ELM LANE BUILDING SETBACK. A MIN. OF 7 TREES PER 100 LINEAR FEET OF BUFFER SHALL BE RETAINED OR PLANTED. (10) A FIRE HYDRANT WILL PLACED WITHIN 750' OF MOST REMOTE POINT OF BUILDING AS TRUCK TRAVELS.