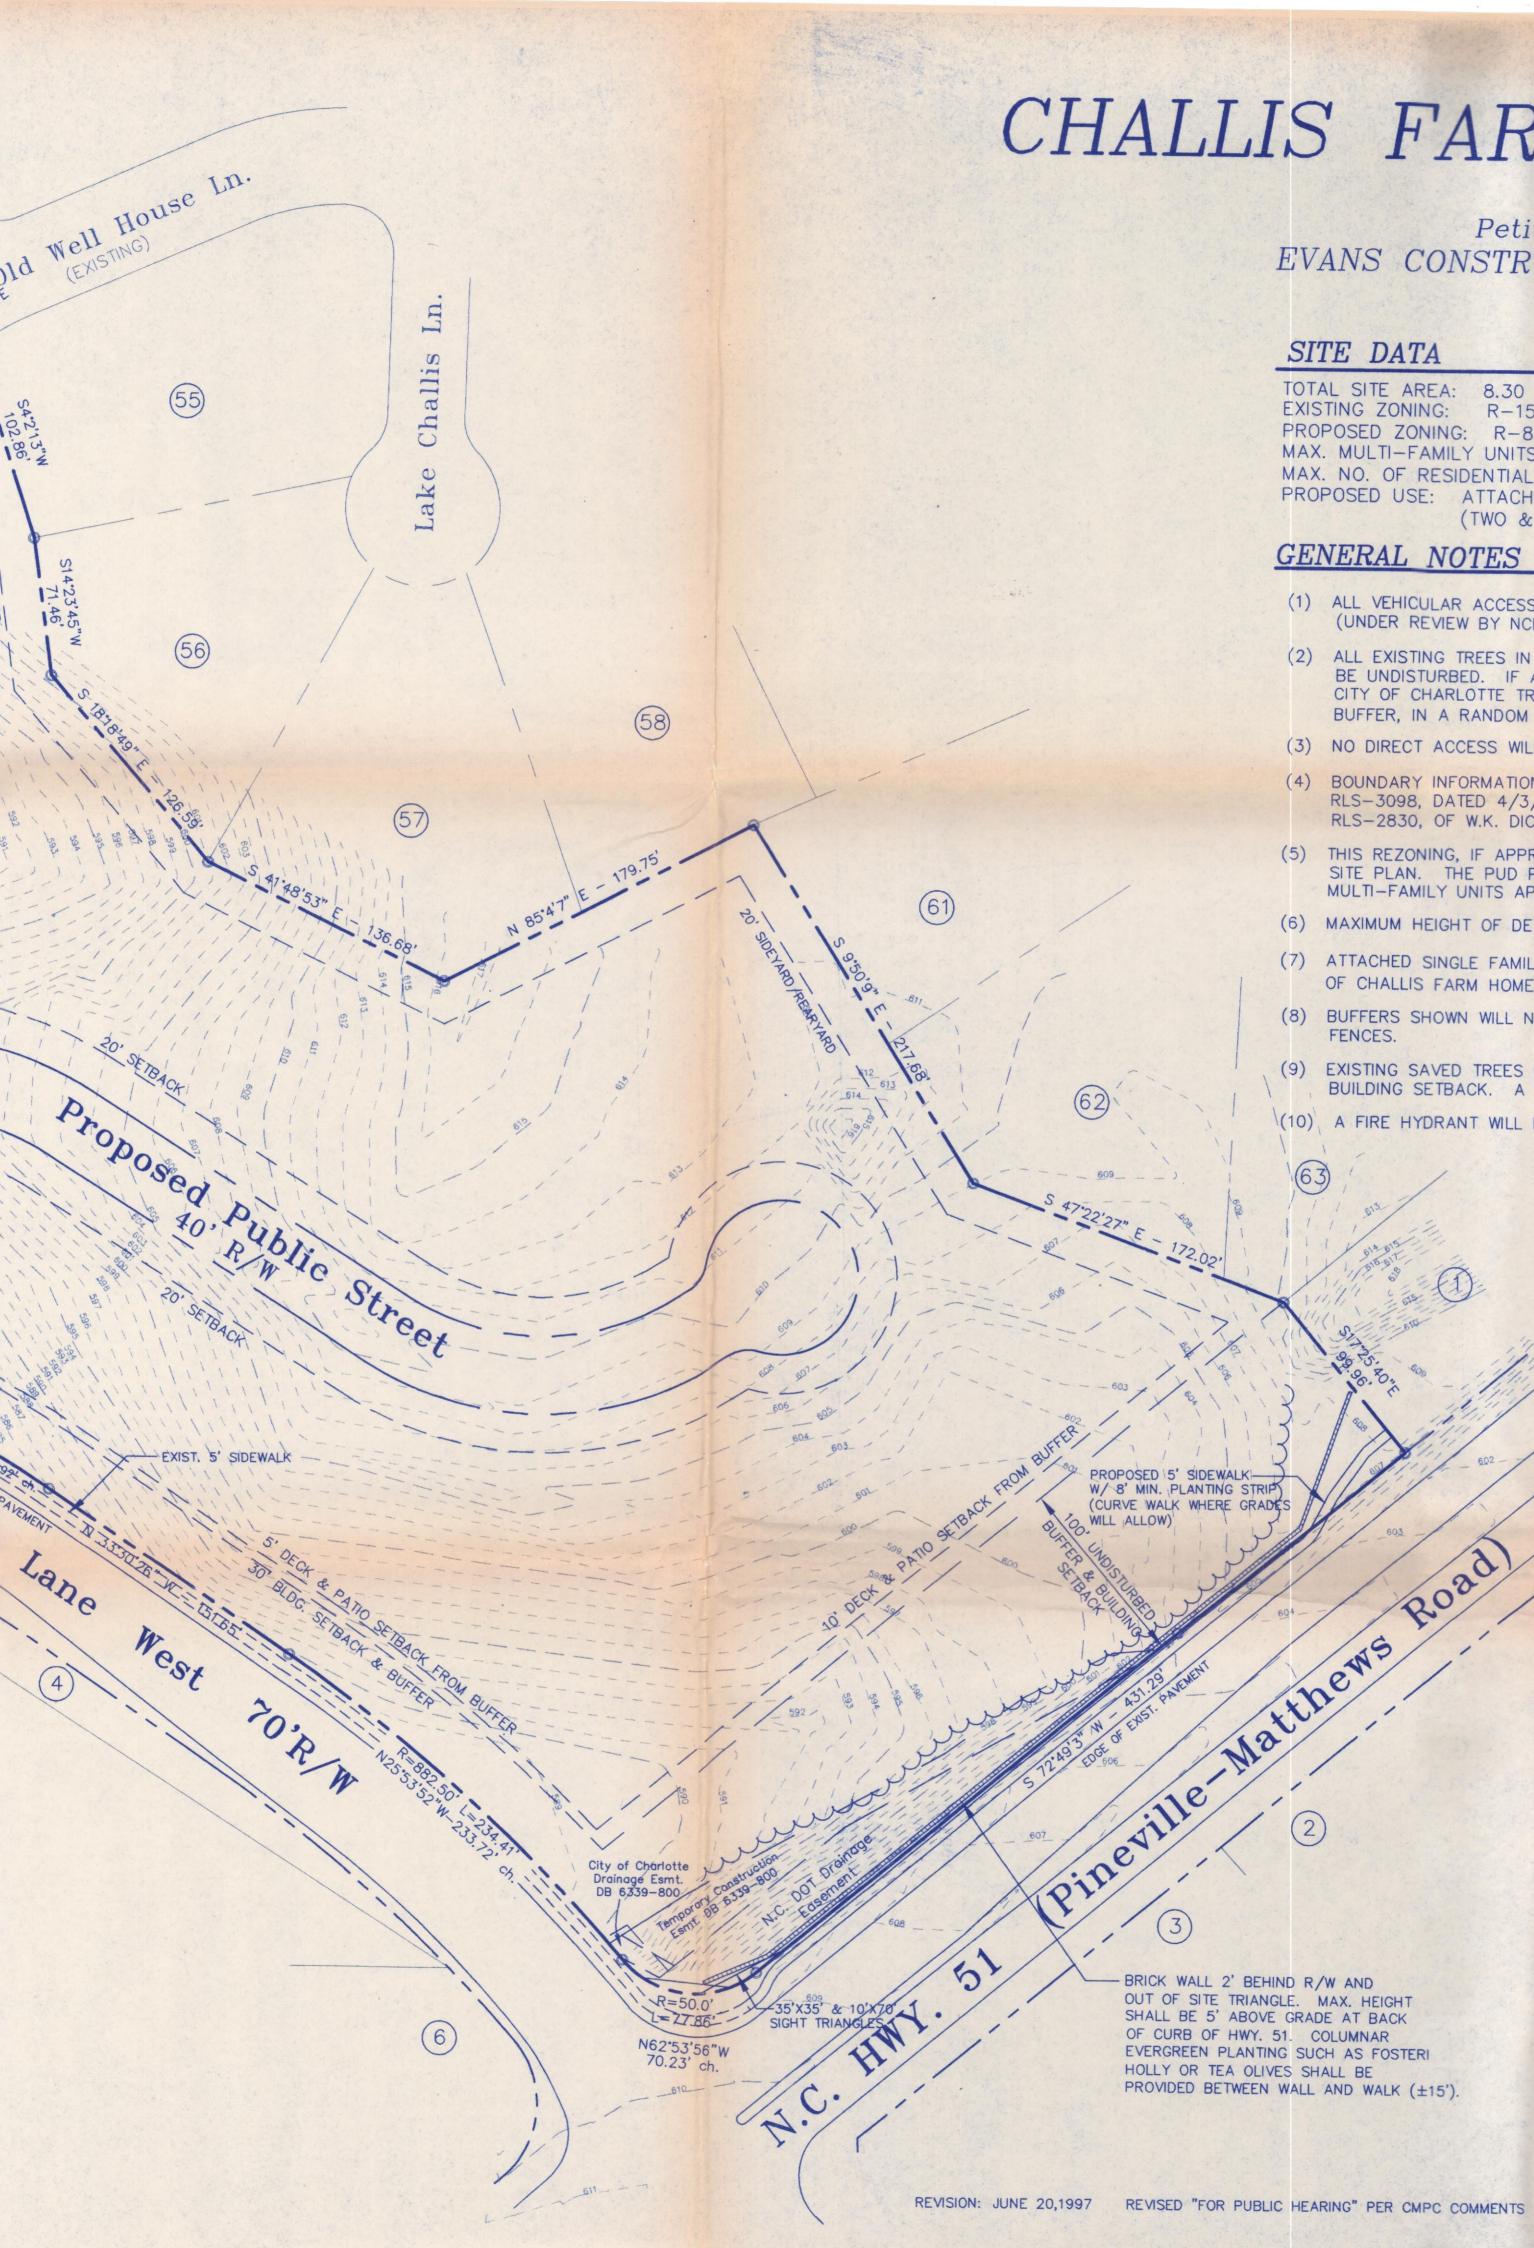

# CHALLIS FARM REZONING

Petitioner EVANS CONSTRUCTION COMPANY

TOTAL SITE AREA: 8.30 ACRES EXISTING ZONING: R-15 (PUD) PROPOSED ZONING: R-8 (CD) MAX. MULTI-FAMILY UNITS CURRENTLY APROVED: 51 MAX. NO. OF RESIDENTIAL UNITS PROPOSED: 36 PROPOSED USE: ATTACHED SINGLE-FAMILY (TWO & THREE UNITS PER BLDG.)

## **GENERAL NOTES**

(1) ALL VEHICULAR ACCESS TO THIS SITE SHALL BE FROM PROPOSED OLD WELL HOUSE ROAD (UNDER REVIEW BY NCDOT AND CITY OF CHARLOTTE, ENGINEERING DEPARTMENT).

(2) ALL EXISTING TREES IN 100' BUFFER AREA WILL BE PRESERVED. IF ANY TREES IN BUFFER NEED TO BE UNDISTURBED. IF ANY NEED TO BE REPLACED, THE MITIGATION STANDARDS SHALL FOLLOW CITY OF CHARLOTTE TREE ORDINANCE (NATIVE MATERIAL SIMILIAR TO WHAT IS EXISTING IN THE BUFFER, IN A RANDOM PATTERN

(3) NO DIRECT ACCESS WILL BE ALLOWED TO ELM LANE WEST OR N.C. 51 FROM DEVELOPMENT.

(4) BOUNDARY INFORMATION TAKEN FROM SURVEYS BY ANDREW G. ZOUTEWELLE, RLS-3098, DATED 4/3/1997, AND TOPOGRAPHIC INFORMATION BY JAMES COBB, RLS-2830, OF W.K. DICKSON, DATED 09/1994.

(5) THIS REZONING, IF APPROVED, SHALL ALSO CONSTITUTE AN AMENDMENT TO THE EXISTING R-15 PUD SITE PLAN. THE PUD PLAN SHALL BE AMENDED TO DELETE THIS LAND AND ALL 51 OF THE MULTI-FAMILY UNITS APPROVED FOR THIS AREA OF CHALLIS FARMS.

(6) MAXIMUM HEIGHT OF DETACHED LIGHTS WILL BE 20 FEET.

(7) ATTACHED SINGLE FAMILY HOUSING WILL HAVE A HOMEOWNERS ASSOCIATION WHICH WILL NOT BE PART OF CHALLIS FARM HOMEOWNERS ASSOCIATION.

(8) BUFFERS SHOWN WILL NOT BE REDUCED IN WIDTH BY THE INSTALLATION OF BERMS, WALLS, OR

(9) EXISTING SAVED TREES OR NEW TRANSPLANTED EVERGREENS FROM SITE WILL BE PROVIDED WITHIN ELM LANE BUILDING SETBACK. A MIN. OF 7 TREES PER 100 LINEAR FEET OF BUFFER SHALL BE RETAINED OR PLANTED. (10) A FIRE HYDRANT WILL PLACED WITHIN 750' OF MOST REMOTE POINT OF BUILDING AS TRUCK TRAVELS.