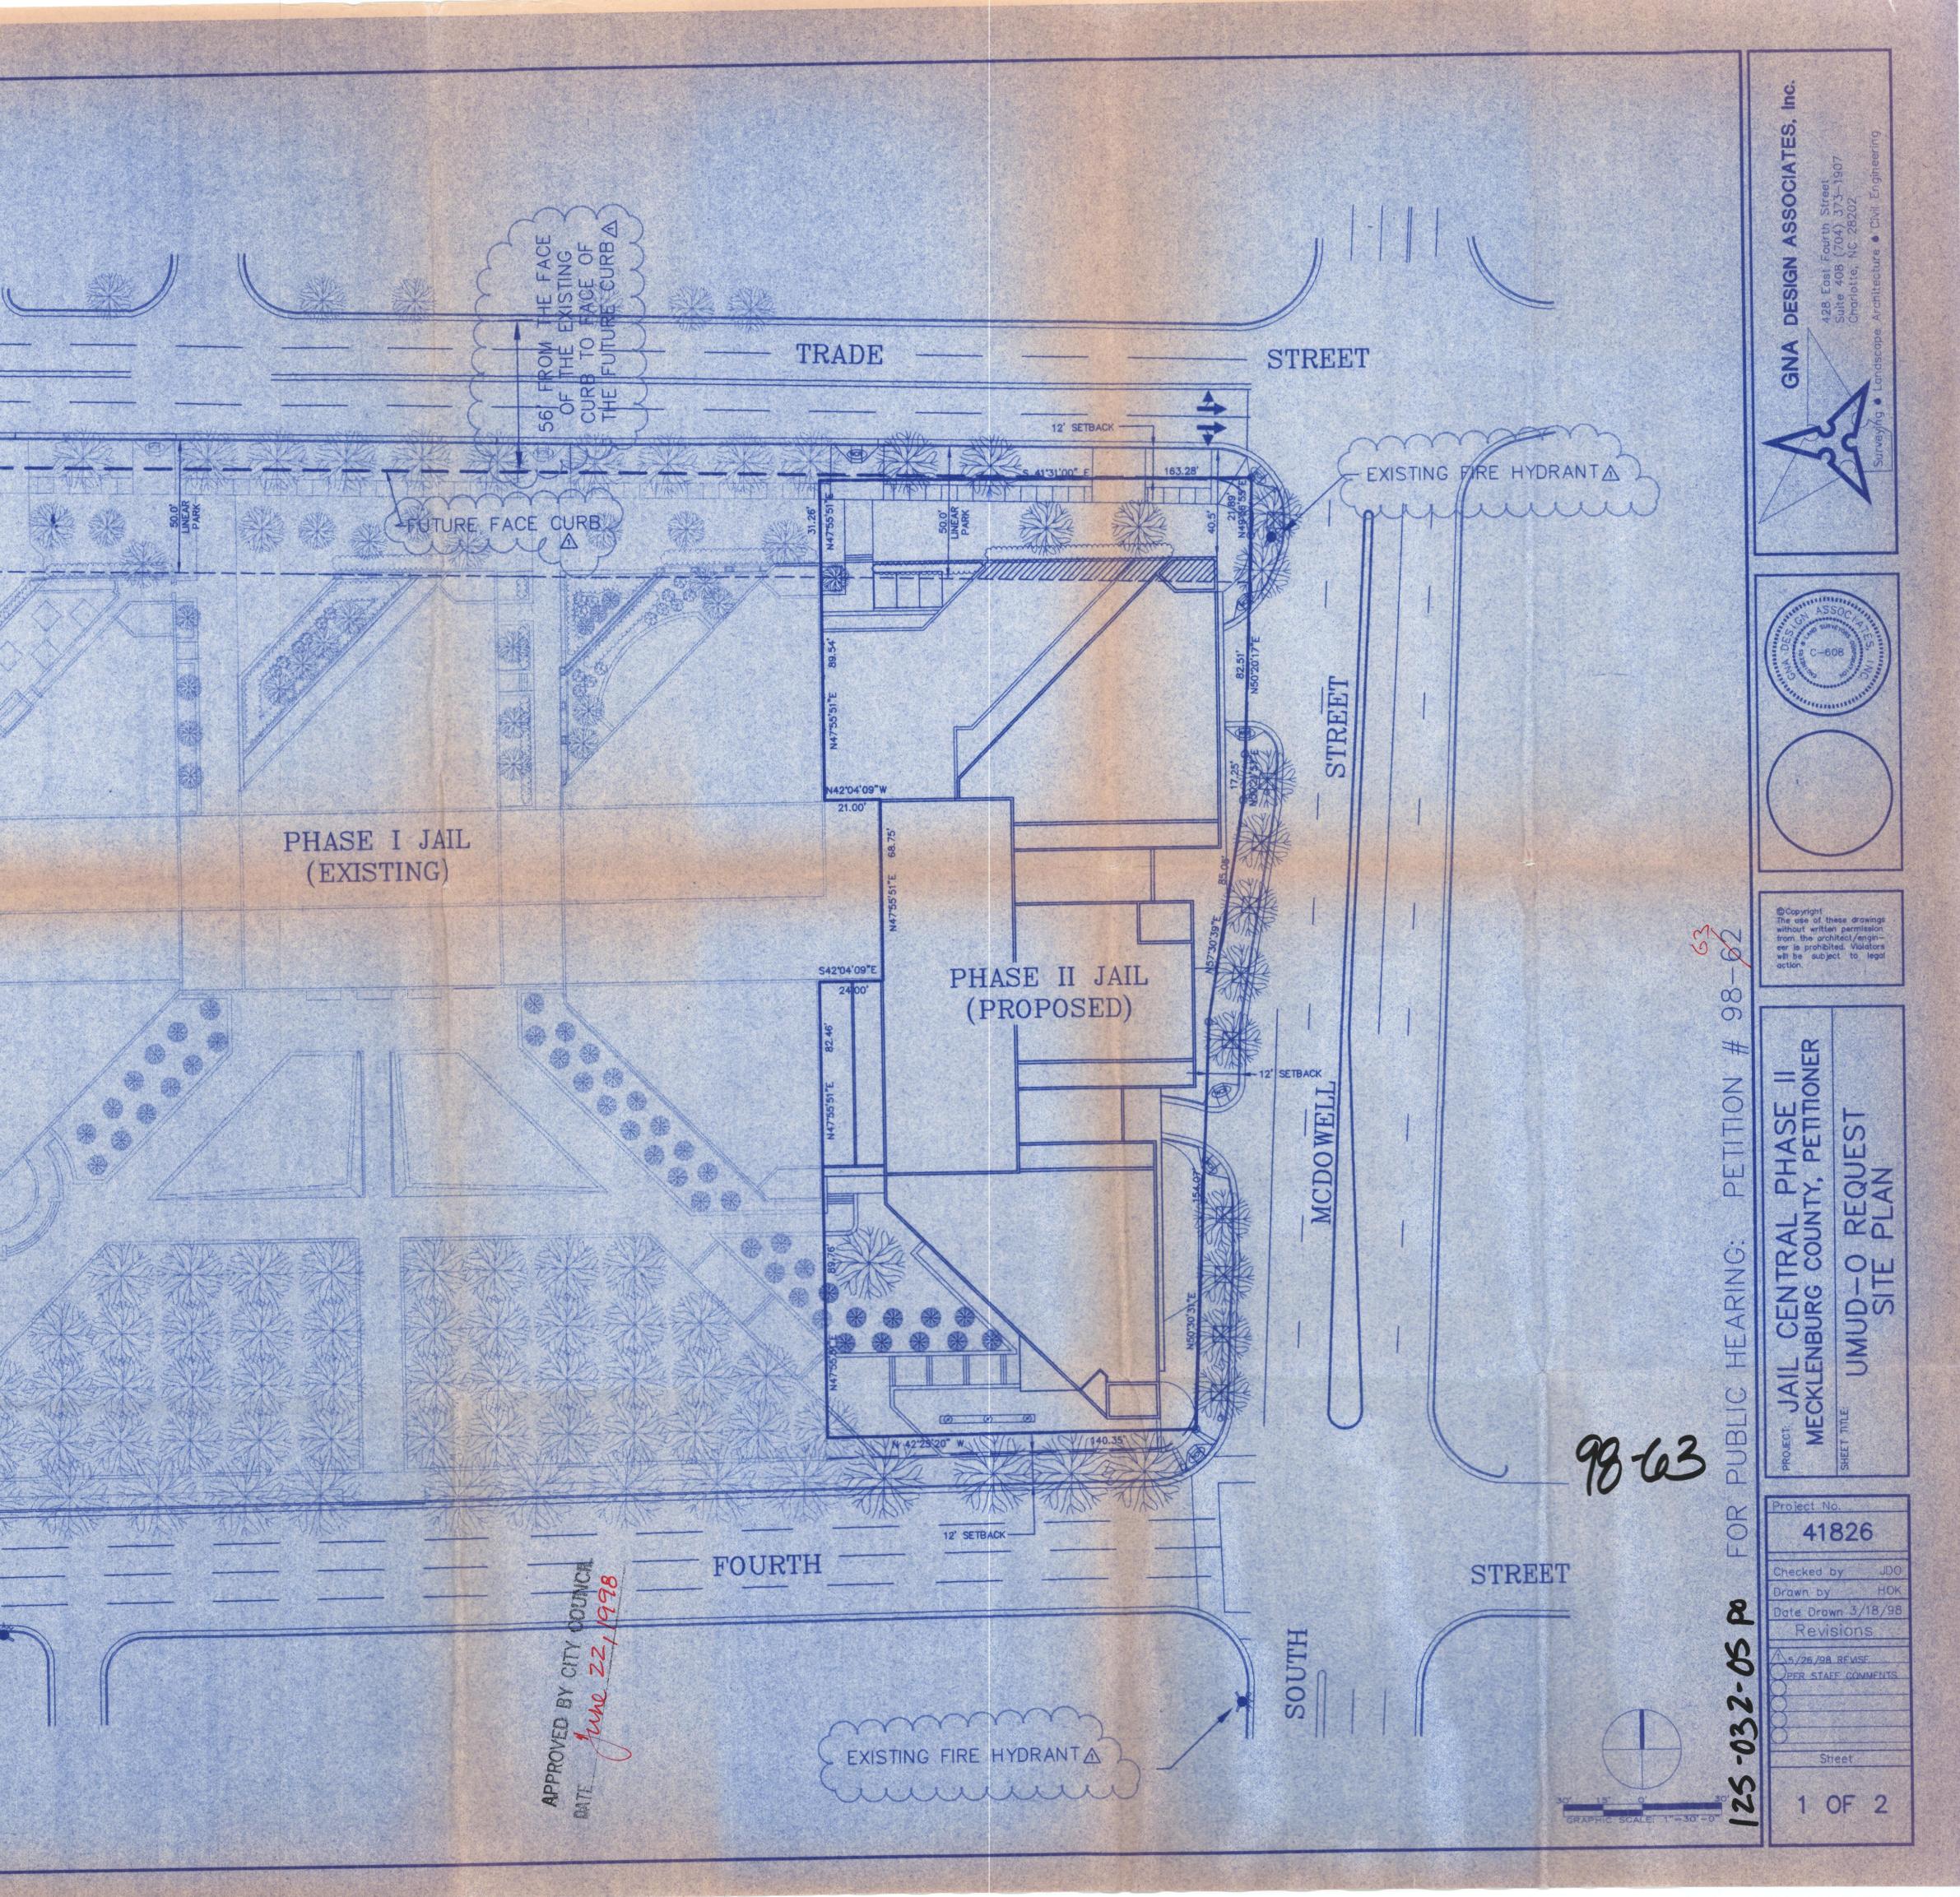

EAST

mm EXISTING FIRE HYDRANTA mun

CONTINUOUS SPANDREL GLASS @ STREET LEVEL. ELEVATION - MCDOWELL STREET

SPANDREL GLASS

ANTERIA DI SARRA IN SUBJECT IN MARKE IL PARTIE IL RECORD DI BRUCH IN SARRA IL RECORD IN MORE AL RECORD

and a second second

and the second second

VISION GLASS (TRANSPARENT)

THE UMUD ORDINANCE REQUIRES GLASS AT THE PEDESTRIAN LEVEL.

SPANDREL GLASS IS PROVIDED IN SOME AREAS INSTEAD OF TRANSPARENT OR VISION GLASS, FOR ONE OF TWO REASONS:

1. THE PROXIMITY OF STRUCTURAL WALLS OR MEMBERS

BEHIND THE GLASS PRECLUDES THE USE OF VISION GLASS. 2. TO PROTECT THE PRIVACY OF INMATES.

THE PROPOSED SPANDREL GLASS IS THE MOST APPROPRIATE

MATERIAL TO MEET THE REQUIREMENTS FOR THE DESIGN AND USE OF THE FACILITY, WHILE CONFORMING WITH THE UMUD ORDINANCE REQUIREMENT FOR THE USE OF GLASS AT THE PEDESTRIAN LEVEL.