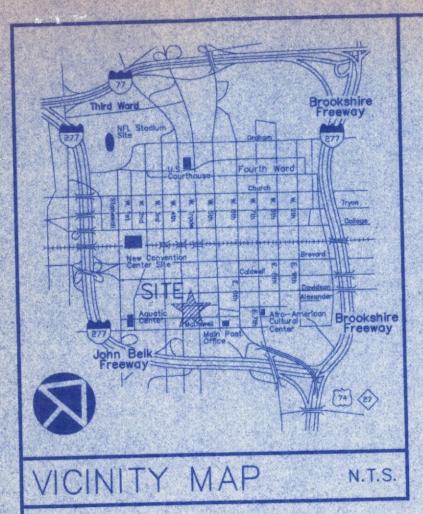

## TAX PARCEL #125-032-05 1.22 ACRES

DEVELOPMENT DATA:

EXISTING ZONING: UMUD-O (FOR SEATING EXEMPTION)

PHASE II DETENTION FACILITY (JAIL) PROPOSED USE:

PROPOSED ZONING: UMUD-0

UMUD-O REQUESTS: REQUEST #1: REQUEST #1. ENCROACHMENT INTO 50' LINEAR PARK ALONG EAST TRADE STREET (9.5' ENCROACHMENT INTO LINEAR PARK AS MEASURED FROM CURRENT CURB) 35' OF CONTINUOUS SPANDREL GLASS = 15' EXCEPTION REQUESTED.