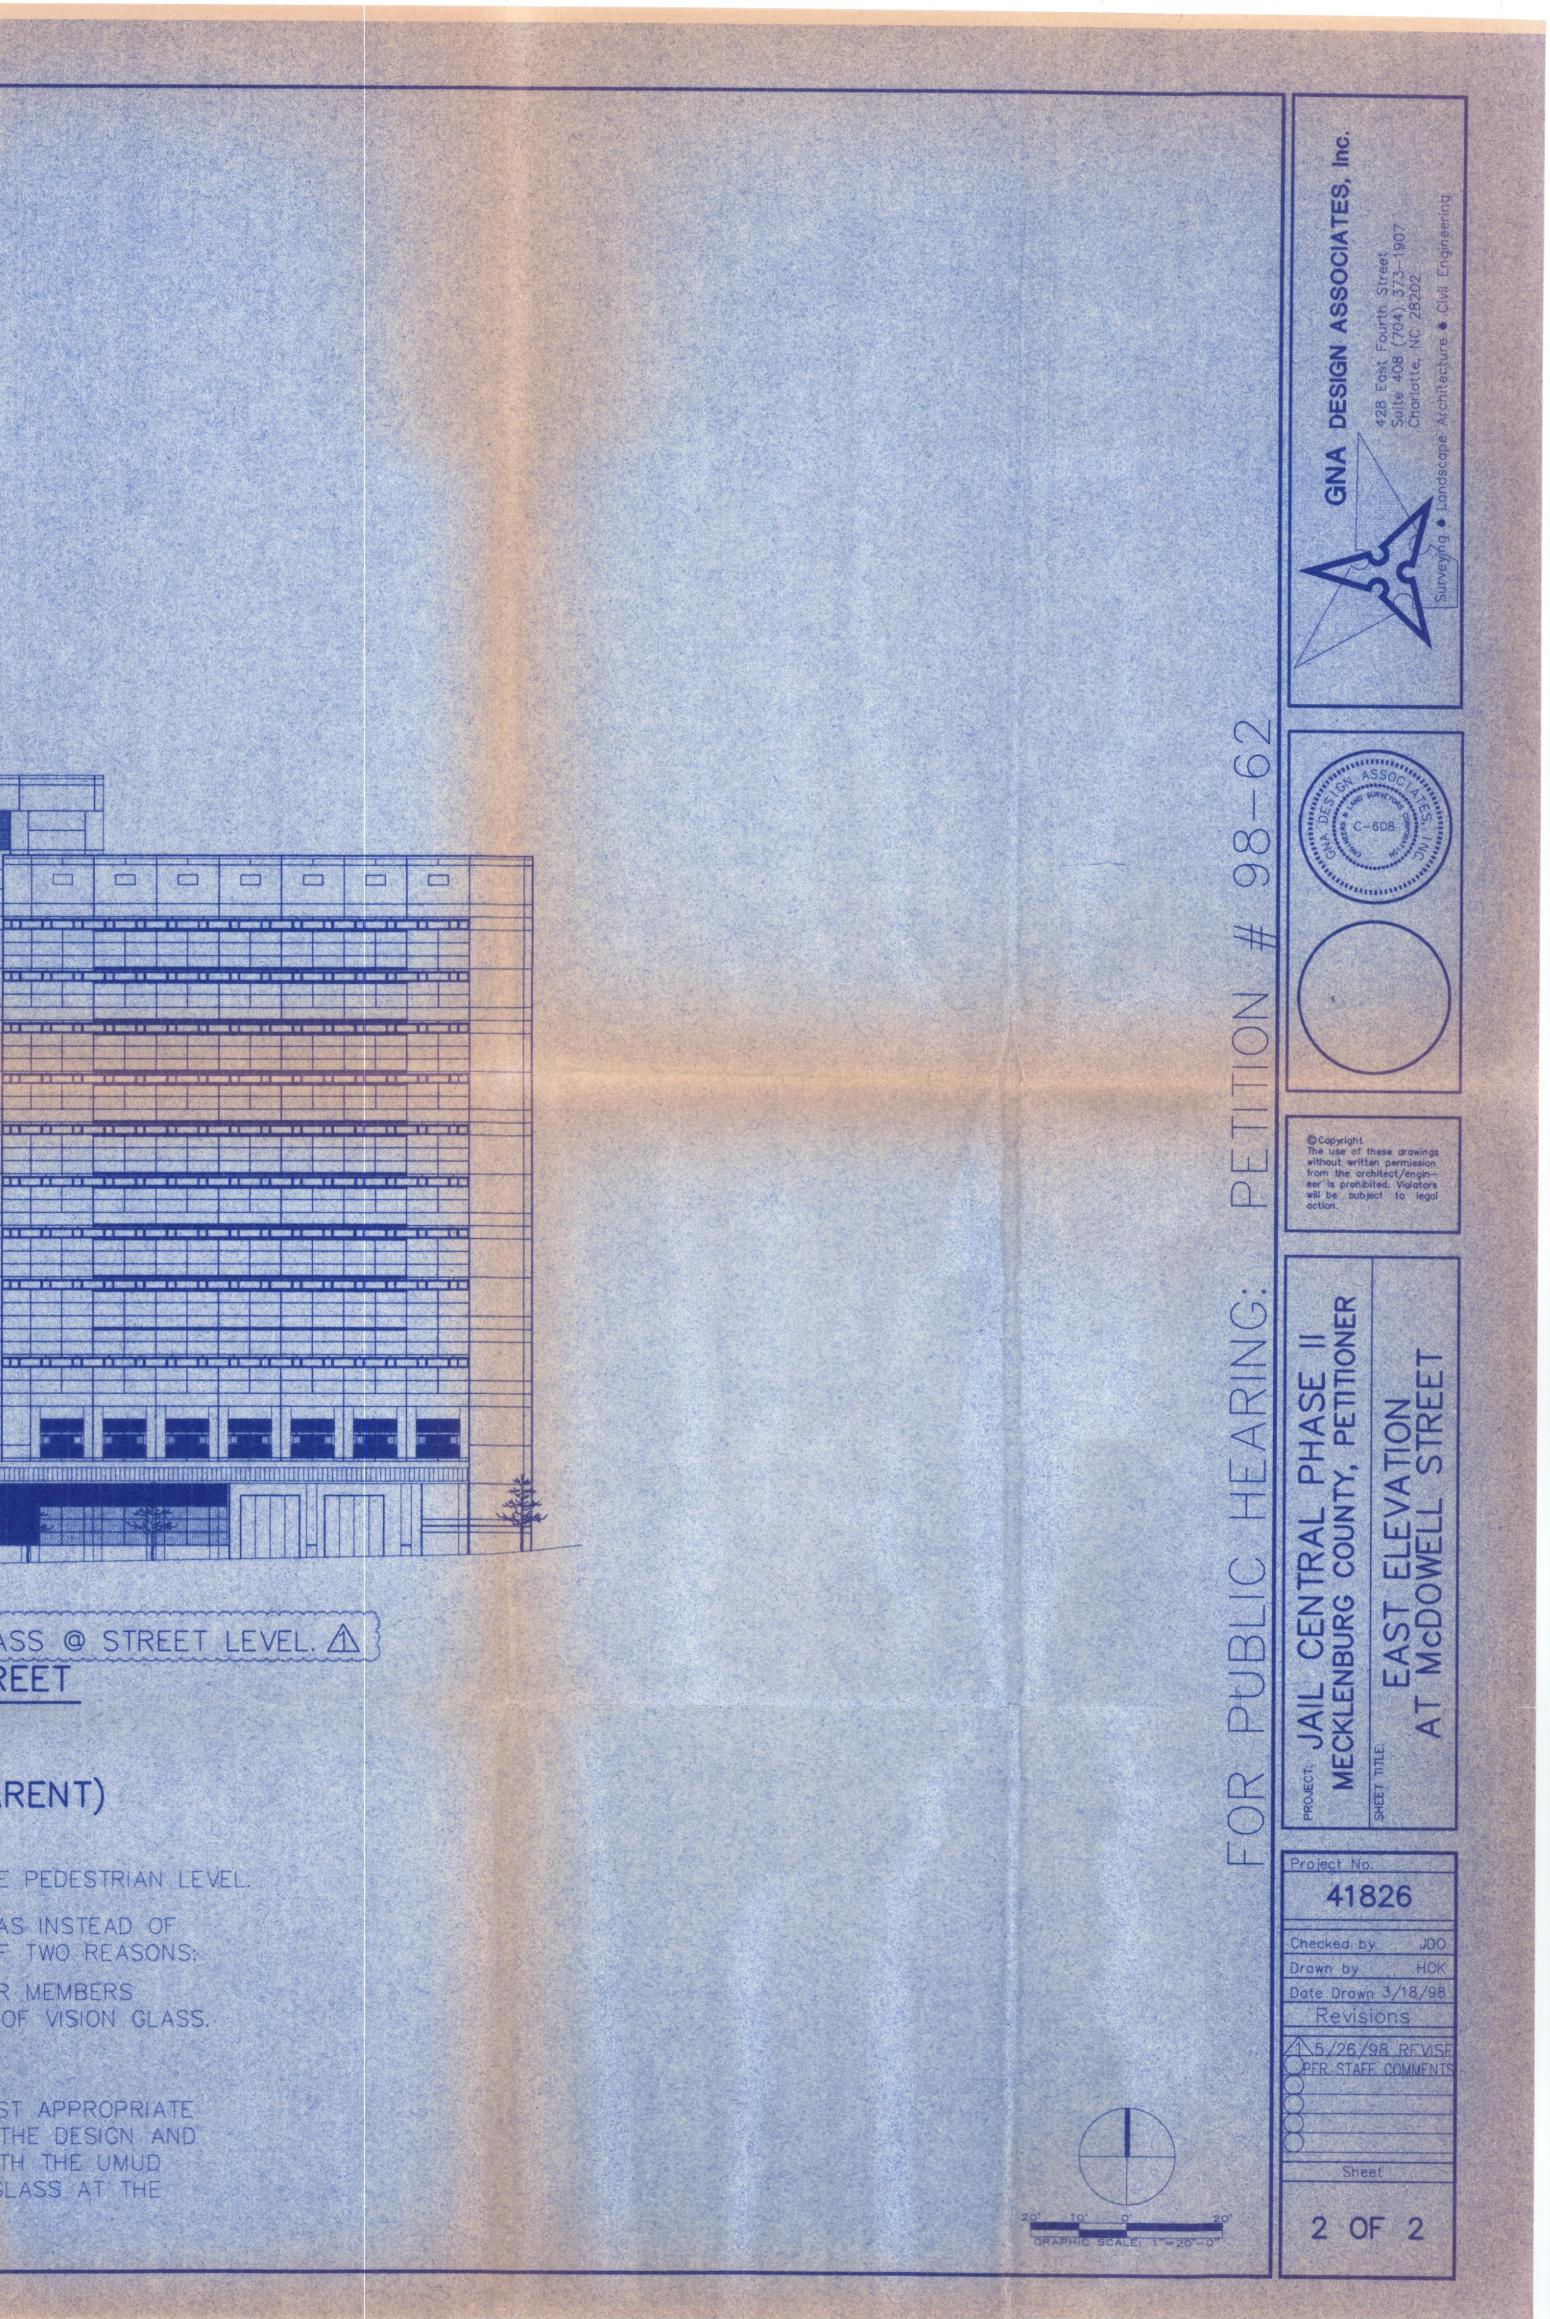

EAST

mm EXISTING FIRE HYDRANTA mun

CONTINUOUS SPANDREL GLASS @ STREET LEVEL. ELEVATION - MCDOWELL STREET

SPANDREL GLASS

ANTERIA DI SARRA IN SUBJECT IN MARKE IL PARTIE IL RECORD DI BRUCH IN SARRA IL RECORD IN MORE AL RECORD

per alle sub alle sub en la sub Restor di mosti al submit di sub en la sub

mostre is elong in digad in glade il ligge in plane ar some pi finite il Gaust il kuest pi gaa

NATE OF VENIOR 22 STOLED IN STOLE IN ADDR. OF STOLED IN ADDRESS OF STOLED IN ADDRESS OF BOOMED IN

ADALTER IN MUNICIPAL IN ADALTA IN THAT IN MULTIPA IN ANALYSIS IN MULTIPAL IN ADALTAR IN ADALTAR

NUMBER DE COMME N ANNAL SE DECEN DE MARSE EL MODER DE MARSE DE MARSE DE MARSE

in and the second second second reads where we have

and a second second

and the second second

VISION GLASS (TRANSPARENT)

THE UMUD ORDINANCE REQUIRES GLASS AT THE PEDESTRIAN LEVEL.

SPANDREL GLASS IS PROVIDED IN SOME AREAS INSTEAD OF TRANSPARENT OR VISION GLASS, FOR ONE OF TWO REASONS:

1. THE PROXIMITY OF STRUCTURAL WALLS OR MEMBERS

BEHIND THE GLASS PRECLUDES THE USE OF VISION GLASS. 2. TO PROTECT THE PRIVACY OF INMATES.

THE PROPOSED SPANDREL GLASS IS THE MOST APPROPRIATE

MATERIAL TO MEET THE REQUIREMENTS FOR THE DESIGN AND USE OF THE FACILITY, WHILE CONFORMING WITH THE UMUD ORDINANCE REQUIREMENT FOR THE USE OF GLASS AT THE PEDESTRIAN LEVEL.