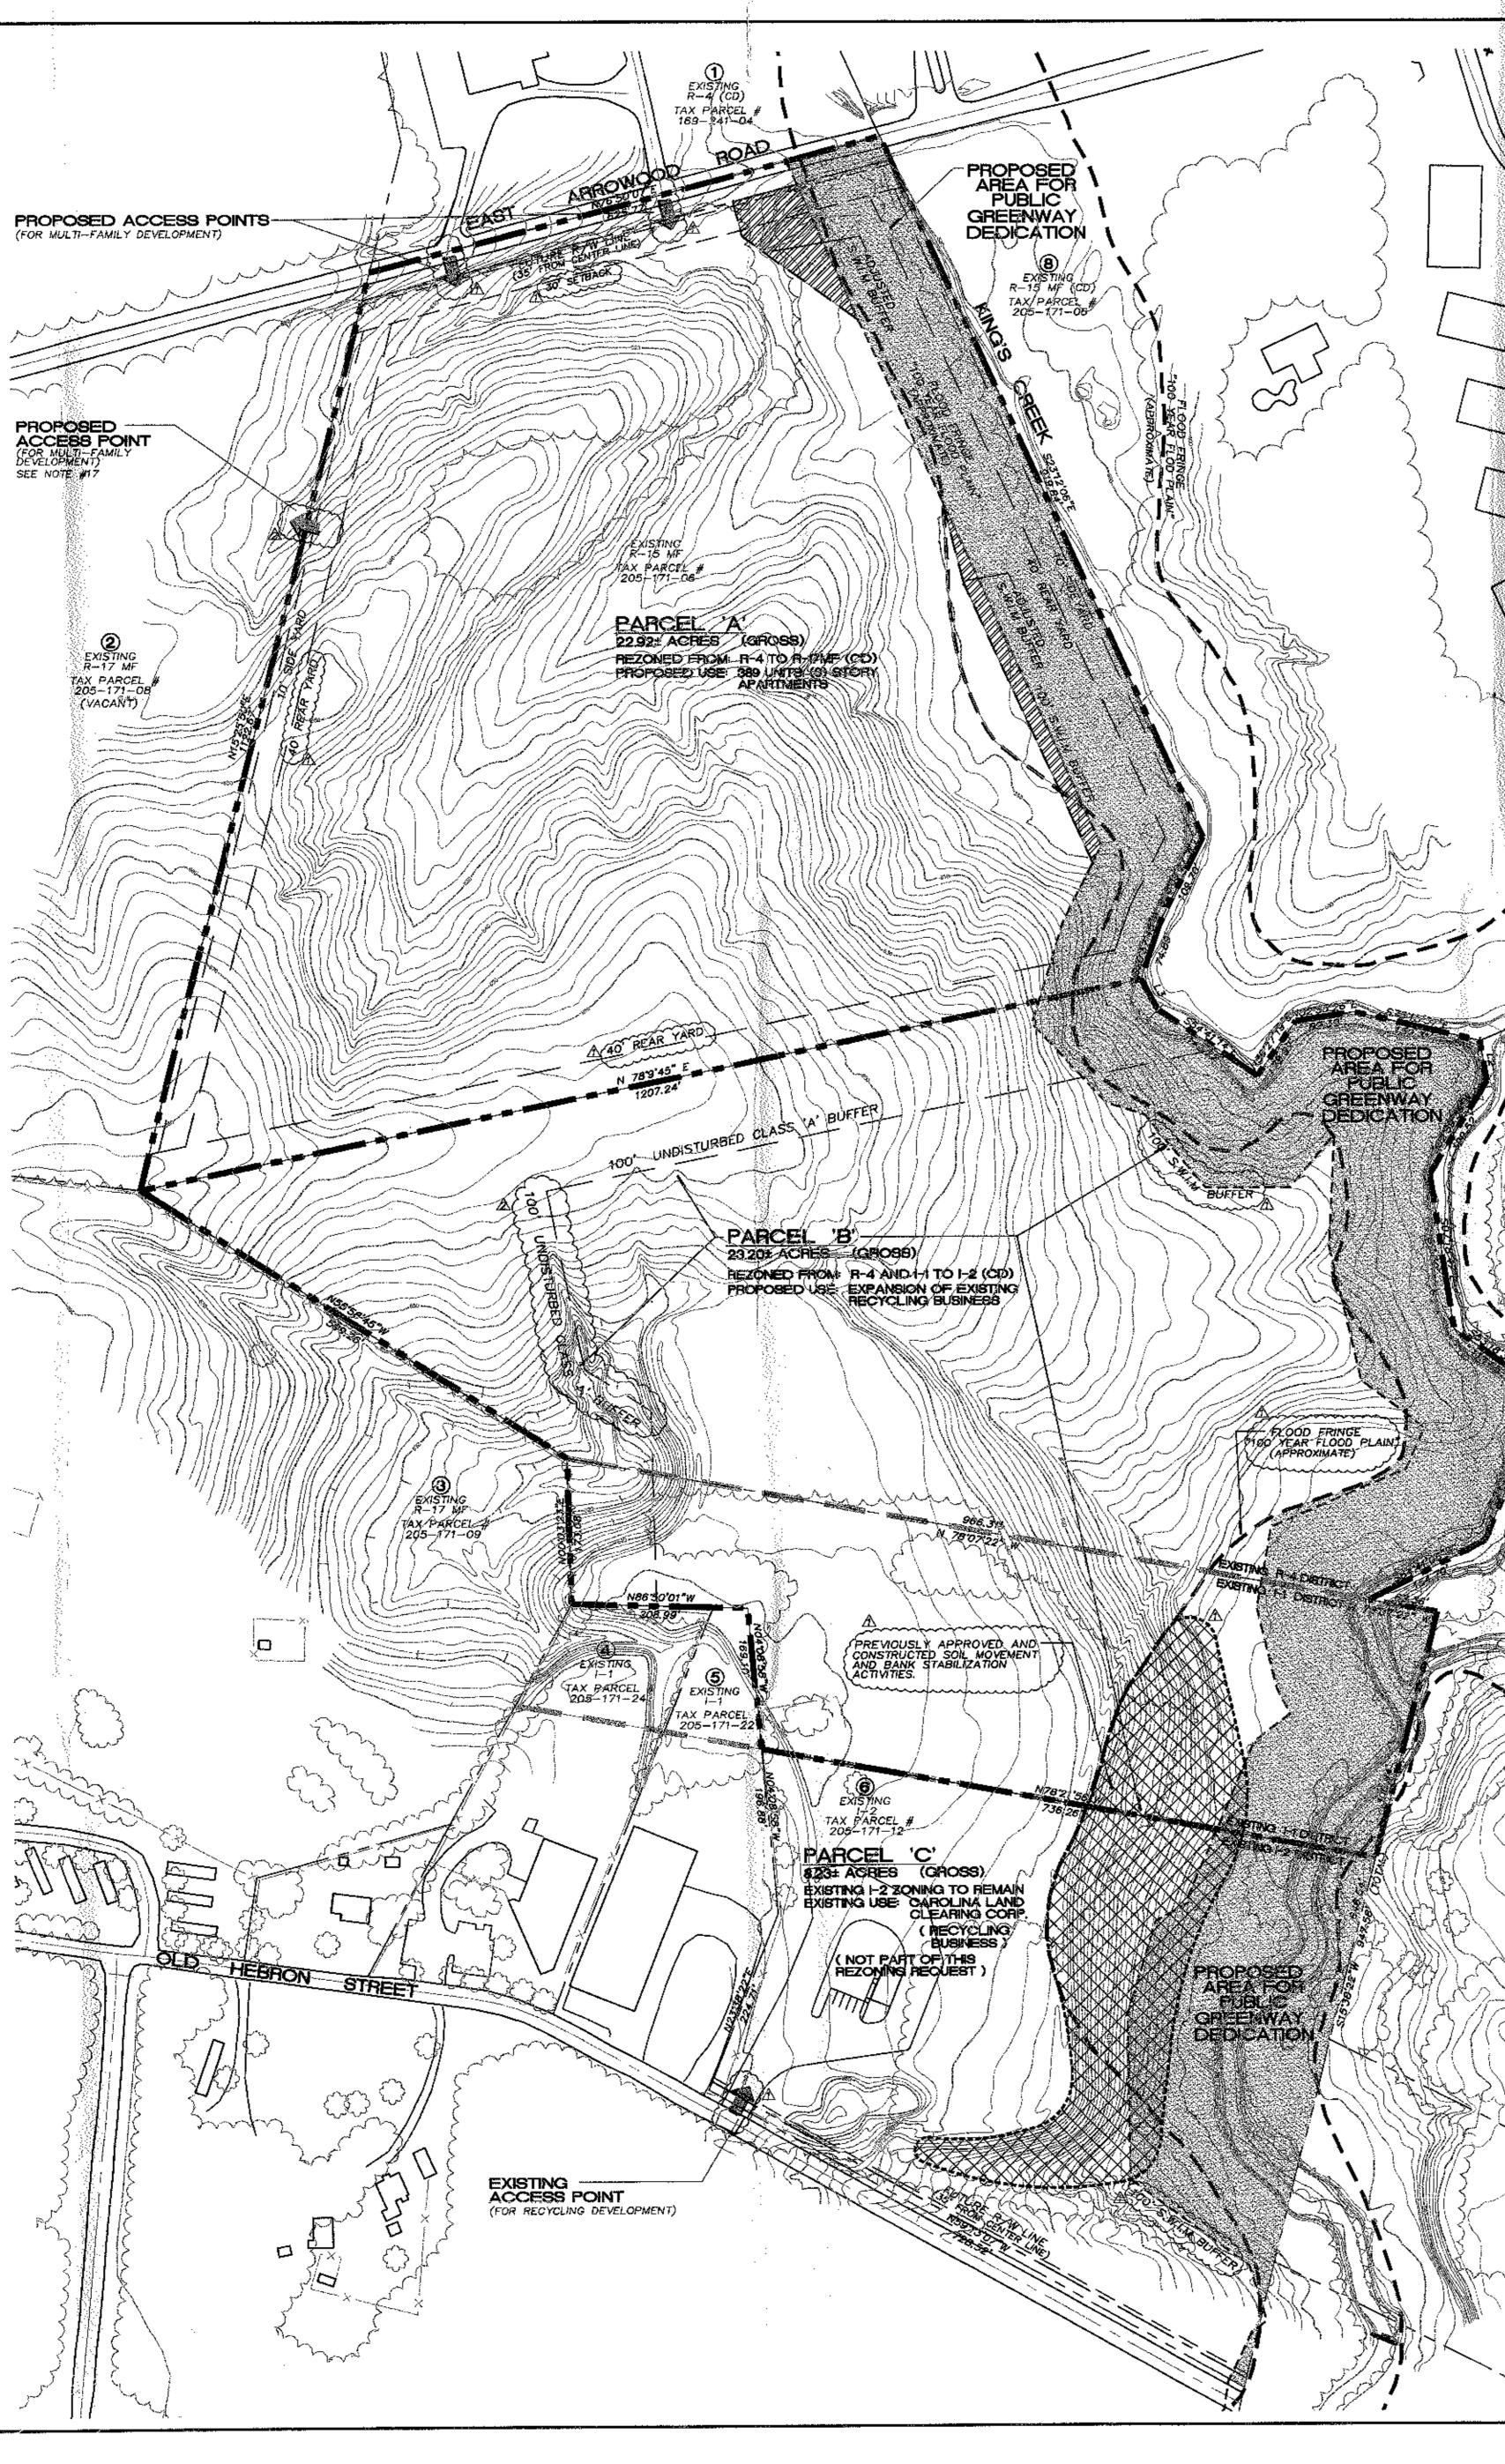

4

21

.

N4643%\SITF.dwg Ned Oct 25 08:35 38 2000 - GNA DESIGN ricall

100 B 20

| SITE DEVELOPMENT S                                                                                                                                                                                                                                                                                                                                                                                                                                                                                                                                                                                                                                                                                                                                                                                                                                                                                                                                                                                                                                                                                                                                                                                                                                                                                                                                                                                                                                                                                                                                                                                                                                                                                                                                                                                                                                                                                                                                                                                                                                                                                                             |                                                                                                        |
|--------------------------------------------------------------------------------------------------------------------------------------------------------------------------------------------------------------------------------------------------------------------------------------------------------------------------------------------------------------------------------------------------------------------------------------------------------------------------------------------------------------------------------------------------------------------------------------------------------------------------------------------------------------------------------------------------------------------------------------------------------------------------------------------------------------------------------------------------------------------------------------------------------------------------------------------------------------------------------------------------------------------------------------------------------------------------------------------------------------------------------------------------------------------------------------------------------------------------------------------------------------------------------------------------------------------------------------------------------------------------------------------------------------------------------------------------------------------------------------------------------------------------------------------------------------------------------------------------------------------------------------------------------------------------------------------------------------------------------------------------------------------------------------------------------------------------------------------------------------------------------------------------------------------------------------------------------------------------------------------------------------------------------------------------------------------------------------------------------------------------------|--------------------------------------------------------------------------------------------------------|
| PROPERTY OWNER:                                                                                                                                                                                                                                                                                                                                                                                                                                                                                                                                                                                                                                                                                                                                                                                                                                                                                                                                                                                                                                                                                                                                                                                                                                                                                                                                                                                                                                                                                                                                                                                                                                                                                                                                                                                                                                                                                                                                                                                                                                                                                                                | CRISIS HILL INC./BLUE MAX TRUCKING<br>1015 EAST WESTINGHOUSE BLVD.<br>CHARLOTTE, NORTH CAROLINA        |
| PETITIONER:                                                                                                                                                                                                                                                                                                                                                                                                                                                                                                                                                                                                                                                                                                                                                                                                                                                                                                                                                                                                                                                                                                                                                                                                                                                                                                                                                                                                                                                                                                                                                                                                                                                                                                                                                                                                                                                                                                                                                                                                                                                                                                                    | 28273<br>CLC. RECYCLING CENTER INC.,<br>PO. BOX 472664<br>CHARLOTTE, NORTH CAROLINA<br>28247           |
| TAX PARCEL NUMBER:                                                                                                                                                                                                                                                                                                                                                                                                                                                                                                                                                                                                                                                                                                                                                                                                                                                                                                                                                                                                                                                                                                                                                                                                                                                                                                                                                                                                                                                                                                                                                                                                                                                                                                                                                                                                                                                                                                                                                                                                                                                                                                             | 205-171-07<br>205-171-12 -PORTION OF                                                                   |
| SITE ACREAGE:<br><u>PARCEL</u> 'A'                                                                                                                                                                                                                                                                                                                                                                                                                                                                                                                                                                                                                                                                                                                                                                                                                                                                                                                                                                                                                                                                                                                                                                                                                                                                                                                                                                                                                                                                                                                                                                                                                                                                                                                                                                                                                                                                                                                                                                                                                                                                                             | 46.12± ACRES                                                                                           |
| PARCEL ACREAGE:<br>EXISTING ZONING:<br>PROPOSED ZONING:                                                                                                                                                                                                                                                                                                                                                                                                                                                                                                                                                                                                                                                                                                                                                                                                                                                                                                                                                                                                                                                                                                                                                                                                                                                                                                                                                                                                                                                                                                                                                                                                                                                                                                                                                                                                                                                                                                                                                                                                                                                                        | 22.92± ACRES<br>R-4<br>R-17 MF (CD)                                                                    |
| PROPOSED USE:<br>DISTRICT REQUIREMENTS:                                                                                                                                                                                                                                                                                                                                                                                                                                                                                                                                                                                                                                                                                                                                                                                                                                                                                                                                                                                                                                                                                                                                                                                                                                                                                                                                                                                                                                                                                                                                                                                                                                                                                                                                                                                                                                                                                                                                                                                                                                                                                        | 3 STORY APARTMENTS                                                                                     |
| MAXIMUM DENSITY:<br>MINIMUM SET BACK:                                                                                                                                                                                                                                                                                                                                                                                                                                                                                                                                                                                                                                                                                                                                                                                                                                                                                                                                                                                                                                                                                                                                                                                                                                                                                                                                                                                                                                                                                                                                                                                                                                                                                                                                                                                                                                                                                                                                                                                                                                                                                          | 17 DU/ACRE<br>30 FEET                                                                                  |
| MINIMUM SIDEYARD:<br>MINIMUM REARYARD:                                                                                                                                                                                                                                                                                                                                                                                                                                                                                                                                                                                                                                                                                                                                                                                                                                                                                                                                                                                                                                                                                                                                                                                                                                                                                                                                                                                                                                                                                                                                                                                                                                                                                                                                                                                                                                                                                                                                                                                                                                                                                         | 10 FEET<br>40 FEET                                                                                     |
| MAXIMUN BLDG. HEIGHT:<br><u>PARCEL 'B'</u><br>DABOEL AOREACE:                                                                                                                                                                                                                                                                                                                                                                                                                                                                                                                                                                                                                                                                                                                                                                                                                                                                                                                                                                                                                                                                                                                                                                                                                                                                                                                                                                                                                                                                                                                                                                                                                                                                                                                                                                                                                                                                                                                                                                                                                                                                  | 40 FEET                                                                                                |
| PARCEL ACREAGE:<br>EXISTING ZONING:                                                                                                                                                                                                                                                                                                                                                                                                                                                                                                                                                                                                                                                                                                                                                                                                                                                                                                                                                                                                                                                                                                                                                                                                                                                                                                                                                                                                                                                                                                                                                                                                                                                                                                                                                                                                                                                                                                                                                                                                                                                                                            | 23.20± ACRES<br>R-4<br>I-1                                                                             |
| PROPOSED ZONING:<br>PROPOSED USE:                                                                                                                                                                                                                                                                                                                                                                                                                                                                                                                                                                                                                                                                                                                                                                                                                                                                                                                                                                                                                                                                                                                                                                                                                                                                                                                                                                                                                                                                                                                                                                                                                                                                                                                                                                                                                                                                                                                                                                                                                                                                                              | I-2 (CD)<br>EXPANSION FOR LAND CLEARING<br>AND RECYCLE DEBRIS FACILITY                                 |
| DISTRICT REQUIREMENTS:<br>MINIMUM SET BACK:                                                                                                                                                                                                                                                                                                                                                                                                                                                                                                                                                                                                                                                                                                                                                                                                                                                                                                                                                                                                                                                                                                                                                                                                                                                                                                                                                                                                                                                                                                                                                                                                                                                                                                                                                                                                                                                                                                                                                                                                                                                                                    | 20 FEET                                                                                                |
| MINIMUM SIDEYARD:<br>MINIMUM REARYARD:                                                                                                                                                                                                                                                                                                                                                                                                                                                                                                                                                                                                                                                                                                                                                                                                                                                                                                                                                                                                                                                                                                                                                                                                                                                                                                                                                                                                                                                                                                                                                                                                                                                                                                                                                                                                                                                                                                                                                                                                                                                                                         | O FEET<br>10 FEET                                                                                      |
| MAXIMUN BLDG. HEIGHT:<br>ADJACENT PROPERTY                                                                                                                                                                                                                                                                                                                                                                                                                                                                                                                                                                                                                                                                                                                                                                                                                                                                                                                                                                                                                                                                                                                                                                                                                                                                                                                                                                                                                                                                                                                                                                                                                                                                                                                                                                                                                                                                                                                                                                                                                                                                                     |                                                                                                        |
| 169-241-04 R-4 (QD<br>B.P.O.E.                                                                                                                                                                                                                                                                                                                                                                                                                                                                                                                                                                                                                                                                                                                                                                                                                                                                                                                                                                                                                                                                                                                                                                                                                                                                                                                                                                                                                                                                                                                                                                                                                                                                                                                                                                                                                                                                                                                                                                                                                                                                                                 | )<br>LODGE # 392                                                                                       |
| CHARL01<br>28210                                                                                                                                                                                                                                                                                                                                                                                                                                                                                                                                                                                                                                                                                                                                                                                                                                                                                                                                                                                                                                                                                                                                                                                                                                                                                                                                                                                                                                                                                                                                                                                                                                                                                                                                                                                                                                                                                                                                                                                                                                                                                                               | T ARROWOOD ROAD<br>TE, NORTH CAROLINA<br>-                                                             |
| P.O. BOX                                                                                                                                                                                                                                                                                                                                                                                                                                                                                                                                                                                                                                                                                                                                                                                                                                                                                                                                                                                                                                                                                                                                                                                                                                                                                                                                                                                                                                                                                                                                                                                                                                                                                                                                                                                                                                                                                                                                                                                                                                                                                                                       | 5 5 C & ASSOCIATES INC.<br>( 220456<br>TE, NORTH CAROLINA                                              |
| (3) 205-171-09 R-17 MF                                                                                                                                                                                                                                                                                                                                                                                                                                                                                                                                                                                                                                                                                                                                                                                                                                                                                                                                                                                                                                                                                                                                                                                                                                                                                                                                                                                                                                                                                                                                                                                                                                                                                                                                                                                                                                                                                                                                                                                                                                                                                                         | ON PILOT BROADCASTING CO.                                                                              |
| 2970 CL<br>SUITE 64<br>ATLANTA                                                                                                                                                                                                                                                                                                                                                                                                                                                                                                                                                                                                                                                                                                                                                                                                                                                                                                                                                                                                                                                                                                                                                                                                                                                                                                                                                                                                                                                                                                                                                                                                                                                                                                                                                                                                                                                                                                                                                                                                                                                                                                 | AIRMONT ROAD                                                                                           |
|                                                                                                                                                                                                                                                                                                                                                                                                                                                                                                                                                                                                                                                                                                                                                                                                                                                                                                                                                                                                                                                                                                                                                                                                                                                                                                                                                                                                                                                                                                                                                                                                                                                                                                                                                                                                                                                                                                                                                                                                                                                                                                                                |                                                                                                        |
| 28105<br>(5) 205-171-22 I-1 & I-                                                                                                                                                                                                                                                                                                                                                                                                                                                                                                                                                                                                                                                                                                                                                                                                                                                                                                                                                                                                                                                                                                                                                                                                                                                                                                                                                                                                                                                                                                                                                                                                                                                                                                                                                                                                                                                                                                                                                                                                                                                                                               |                                                                                                        |
| 2012 EU                                                                                                                                                                                                                                                                                                                                                                                                                                                                                                                                                                                                                                                                                                                                                                                                                                                                                                                                                                                                                                                                                                                                                                                                                                                                                                                                                                                                                                                                                                                                                                                                                                                                                                                                                                                                                                                                                                                                                                                                                                                                                                                        | CLID AVENUE<br>TE, NORTH CAROLINA                                                                      |
| BLUE MA<br>1015 EAS<br>CHARLOT<br>28273                                                                                                                                                                                                                                                                                                                                                                                                                                                                                                                                                                                                                                                                                                                                                                                                                                                                                                                                                                                                                                                                                                                                                                                                                                                                                                                                                                                                                                                                                                                                                                                                                                                                                                                                                                                                                                                                                                                                                                                                                                                                                        | X TRUCKING INC.<br>ST WESTINGHOUSE BLVD.<br>TE, NORTH CAROLINA                                         |
|                                                                                                                                                                                                                                                                                                                                                                                                                                                                                                                                                                                                                                                                                                                                                                                                                                                                                                                                                                                                                                                                                                                                                                                                                                                                                                                                                                                                                                                                                                                                                                                                                                                                                                                                                                                                                                                                                                                                                                                                                                                                                                                                |                                                                                                        |
| 8 205-171-06 R-15 MF<br>ASSOCIA                                                                                                                                                                                                                                                                                                                                                                                                                                                                                                                                                                                                                                                                                                                                                                                                                                                                                                                                                                                                                                                                                                                                                                                                                                                                                                                                                                                                                                                                                                                                                                                                                                                                                                                                                                                                                                                                                                                                                                                                                                                                                                | TD LÂND GROUP INC.<br>DODRIDGE BLVD.                                                                   |
| 45014-7<br>CONDITIONAL NOTES                                                                                                                                                                                                                                                                                                                                                                                                                                                                                                                                                                                                                                                                                                                                                                                                                                                                                                                                                                                                                                                                                                                                                                                                                                                                                                                                                                                                                                                                                                                                                                                                                                                                                                                                                                                                                                                                                                                                                                                                                                                                                                   | <b>565</b>                                                                                             |
| 1. THE SITE PLAN CONSIST OF THE TECHNICA<br>ILLUSTRATIVE PLAN. THE TECHNICAL DATA<br>DEVELOPMENT NOTES AND CONDITIONS REA                                                                                                                                                                                                                                                                                                                                                                                                                                                                                                                                                                                                                                                                                                                                                                                                                                                                                                                                                                                                                                                                                                                                                                                                                                                                                                                                                                                                                                                                                                                                                                                                                                                                                                                                                                                                                                                                                                                                                                                                      | SHEET CONTAINS ALL<br>GARDING SUCH THINGS AS                                                           |
| VEHICULAR ACCESS POINTS, BUFFERS/SETU<br>BUILDING/PARKING AND CIRCULATION AREA<br>ETC. THE ILLUSTRATIVE PLAN DEPICTS A L<br>UPON THE CONDITIONS IMPOSED BY THE T                                                                                                                                                                                                                                                                                                                                                                                                                                                                                                                                                                                                                                                                                                                                                                                                                                                                                                                                                                                                                                                                                                                                                                                                                                                                                                                                                                                                                                                                                                                                                                                                                                                                                                                                                                                                                                                                                                                                                               | AS, DEVELOPMENT INTENSITY.<br>DEVELOPMENT SCENARIO BASED<br>ECHNICAL DATA SHEET, BUT                   |
| OTHER DEVELOPMENT SCENARIOS ARE PER<br>WHICH ALLOWS ALTERNATIVES TO THE ARR<br>PARKING/CIRCULATION AREAS, BUILDINGS I<br>IN NO EVENT, HOWEVER, SHALL BUFFERS                                                                                                                                                                                                                                                                                                                                                                                                                                                                                                                                                                                                                                                                                                                                                                                                                                                                                                                                                                                                                                                                                                                                                                                                                                                                                                                                                                                                                                                                                                                                                                                                                                                                                                                                                                                                                                                                                                                                                                   | ANGEMENTS OF BUILDINGS/<br>FOOTPRINTS AND SHAPES, ETC.                                                 |
| DECREASED.<br>2. ALL PROPOSED DEVELOPMENT ON THE SITE<br>ORDINANCE REQUIREMENTS REGARDING THE                                                                                                                                                                                                                                                                                                                                                                                                                                                                                                                                                                                                                                                                                                                                                                                                                                                                                                                                                                                                                                                                                                                                                                                                                                                                                                                                                                                                                                                                                                                                                                                                                                                                                                                                                                                                                                                                                                                                                                                                                                  | E SHALL COMPLY WITH<br>E NUMBER AND ARRANGEMENT                                                        |
| OF OFF-STREET PARKING SPACES, SIGNAG<br>SCREENING AND LANDSCAPING.<br>3. THE PROPOSED DEVELOPMENT SHALL CONS                                                                                                                                                                                                                                                                                                                                                                                                                                                                                                                                                                                                                                                                                                                                                                                                                                                                                                                                                                                                                                                                                                                                                                                                                                                                                                                                                                                                                                                                                                                                                                                                                                                                                                                                                                                                                                                                                                                                                                                                                   | E, YARD DIMENSIONS, BUFFERS,<br>SIST OF A MULTI-FAMILY                                                 |
| RESIDENTIAL PROJECT WITH A SEPARATE I<br>FACILITY EXPANSION.                                                                                                                                                                                                                                                                                                                                                                                                                                                                                                                                                                                                                                                                                                                                                                                                                                                                                                                                                                                                                                                                                                                                                                                                                                                                                                                                                                                                                                                                                                                                                                                                                                                                                                                                                                                                                                                                                                                                                                                                                                                                   |                                                                                                        |
| BE ESTABLISHED AT THE REAR OF THE RE<br>AS SHOWN. THIS BUFFER SHALL NOT CON<br>WATER DETENTION SYSTEMS. FURTHERMORI<br>SHALL BE ESTABLISHED ADJACENT TO THE<br>MULTI-FAMILY AREA.                                                                                                                                                                                                                                                                                                                                                                                                                                                                                                                                                                                                                                                                                                                                                                                                                                                                                                                                                                                                                                                                                                                                                                                                                                                                                                                                                                                                                                                                                                                                                                                                                                                                                                                                                                                                                                                                                                                                              | ECYCLING FACILITY EXPANSION }<br>TAIN ANY PROPOSED STORM }<br>E. A 40 FOOT WIDE REAR YARD {            |
| (<br>5. THE PETITIONER SHALL DEDICATE A PORTI<br>ALONG ARROWOOD ROAD FOR PUBLIC RIGH<br>SHOWN ON THE PLAN, A MINIMUM OF FIVE<br>ACCORDANCE WITH ARROWOOD ROAD'S CL<br>THOUGHFARE.                                                                                                                                                                                                                                                                                                                                                                                                                                                                                                                                                                                                                                                                                                                                                                                                                                                                                                                                                                                                                                                                                                                                                                                                                                                                                                                                                                                                                                                                                                                                                                                                                                                                                                                                                                                                                                                                                                                                              | TT-OF-WAY PURPOSES, AS                                                                                 |
| 6. THE PETITIONER SHALL DEDICATE LAND AL<br>SHOWN FOR PUBLIC GREENWAY PURPOSES<br>SHALL OCCUR PRIOR TO THE ISSUANCE O<br>OCCUPANCY FOR BOTH PARCEL "A" & "B".                                                                                                                                                                                                                                                                                                                                                                                                                                                                                                                                                                                                                                                                                                                                                                                                                                                                                                                                                                                                                                                                                                                                                                                                                                                                                                                                                                                                                                                                                                                                                                                                                                                                                                                                                                                                                                                                                                                                                                  | THIS GREENWAY DEDICATION                                                                               |
| 7. THE CLASS 'A' 100 FOOT BUFFER DESCRIB<br>BE UNDISTURBED EXCEPT FOR ANY UTILIT                                                                                                                                                                                                                                                                                                                                                                                                                                                                                                                                                                                                                                                                                                                                                                                                                                                                                                                                                                                                                                                                                                                                                                                                                                                                                                                                                                                                                                                                                                                                                                                                                                                                                                                                                                                                                                                                                                                                                                                                                                               |                                                                                                        |
| 8. VEHICULAR ACCESS TO THE RECYCLING CE<br>THE EXISTING INDUSTRIAL ZONED AREA AL<br>VEHICULAR ACCESS FOR THE MULTI-FAMIL<br>TO THE PRESENT MULTI-FAMILY AREA ALC<br>9. BUILDINGS IN THE MULTI-FAMILY PORTION                                                                                                                                                                                                                                                                                                                                                                                                                                                                                                                                                                                                                                                                                                                                                                                                                                                                                                                                                                                                                                                                                                                                                                                                                                                                                                                                                                                                                                                                                                                                                                                                                                                                                                                                                                                                                                                                                                                   | ONG OLD HEBRON STREET AND<br>Y PORTION SHALL BE ORIENTED<br>ONG ARROWOOD ROAD.                         |
| MAXIMUM OF 3 STORIES.<br>10. BUFFER AREAS SHALL NOT BE REDUCED I                                                                                                                                                                                                                                                                                                                                                                                                                                                                                                                                                                                                                                                                                                                                                                                                                                                                                                                                                                                                                                                                                                                                                                                                                                                                                                                                                                                                                                                                                                                                                                                                                                                                                                                                                                                                                                                                                                                                                                                                                                                               |                                                                                                        |
| THE SITE PLAN.<br>11. THE PETITIONER/DEVELOPER SHALL PROVID<br>8 FOOT PLANTING STRIP ALONG THE SITE                                                                                                                                                                                                                                                                                                                                                                                                                                                                                                                                                                                                                                                                                                                                                                                                                                                                                                                                                                                                                                                                                                                                                                                                                                                                                                                                                                                                                                                                                                                                                                                                                                                                                                                                                                                                                                                                                                                                                                                                                            | DE A 5 FOOT SIDEWALK WITH AN                                                                           |
| FRONTAGE.<br>12. EXCEPT FOR AN AREA PREVIOUSLY FILLED<br>PLAN), THE PETITIONER/DEVELOPER SHALL                                                                                                                                                                                                                                                                                                                                                                                                                                                                                                                                                                                                                                                                                                                                                                                                                                                                                                                                                                                                                                                                                                                                                                                                                                                                                                                                                                                                                                                                                                                                                                                                                                                                                                                                                                                                                                                                                                                                                                                                                                 | (AS SHOWN ON THE SITE )                                                                                |
| FLOODWAY FRINGE ALONG THE SITE'S POR                                                                                                                                                                                                                                                                                                                                                                                                                                                                                                                                                                                                                                                                                                                                                                                                                                                                                                                                                                                                                                                                                                                                                                                                                                                                                                                                                                                                                                                                                                                                                                                                                                                                                                                                                                                                                                                                                                                                                                                                                                                                                           | TION OF KING'S CREEK.                                                                                  |
| DISCHARGE INTO KING'S CREEK.                                                                                                                                                                                                                                                                                                                                                                                                                                                                                                                                                                                                                                                                                                                                                                                                                                                                                                                                                                                                                                                                                                                                                                                                                                                                                                                                                                                                                                                                                                                                                                                                                                                                                                                                                                                                                                                                                                                                                                                                                                                                                                   | SQ.FT. OF TEMPORARY {                                                                                  |
| CONSTRUCTION EASEMENT AND 3,350 SQ.<br>EASEMENT ASSOCIATED WITH PARCEL A A<br>WIDENING PROJECT (312-97-090).                                                                                                                                                                                                                                                                                                                                                                                                                                                                                                                                                                                                                                                                                                                                                                                                                                                                                                                                                                                                                                                                                                                                                                                                                                                                                                                                                                                                                                                                                                                                                                                                                                                                                                                                                                                                                                                                                                                                                                                                                   | ND THE CITY'S ARROWOOD ROAD                                                                            |
| ( 15. HOURS OF OPERATION FOR THE RECYCLIN<br>MONDAY-FRIDAY 7: 30am TO 4: 30pm ANL<br>SATURDAY 7: 30am TO 4: 30pm.                                                                                                                                                                                                                                                                                                                                                                                                                                                                                                                                                                                                                                                                                                                                                                                                                                                                                                                                                                                                                                                                                                                                                                                                                                                                                                                                                                                                                                                                                                                                                                                                                                                                                                                                                                                                                                                                                                                                                                                                              | DATE // 20 02                                                                                          |
| Content of the second state of the state of the second state of th | ENWAY PORTION OF KING'S                                                                                |
| 17. AS DEPICTED BY THE SITE PLAN THE PET<br>PROVIDE A PUBLIC STREET CONNECTION T<br>(205-171-08). THE PROPOSED BUILDING                                                                                                                                                                                                                                                                                                                                                                                                                                                                                                                                                                                                                                                                                                                                                                                                                                                                                                                                                                                                                                                                                                                                                                                                                                                                                                                                                                                                                                                                                                                                                                                                                                                                                                                                                                                                                                                                                                                                                                                                        | TTIONER/DEVELOPER SHALL<br>TO THE ADUOINING PROPERTY<br>FRONTING THIS PUBLIC ROAD                      |
| SHALL BE LOCATED WITH A SHORT/MINIM<br>LOCATED AT THE REAR OF THE BUILDING.                                                                                                                                                                                                                                                                                                                                                                                                                                                                                                                                                                                                                                                                                                                                                                                                                                                                                                                                                                                                                                                                                                                                                                                                                                                                                                                                                                                                                                                                                                                                                                                                                                                                                                                                                                                                                                                                                                                                                                                                                                                    | UM SETBACK WITH PARKING                                                                                |
| SHALL BE DESIGN IN ACCORDANCE WITH I<br>THE <u>ARROWOOD ROAD WIDENING</u> PROJECT<br>PRIOR TO THE DEVELOPMENT OF THE MUL<br>THEN THE PETITIONER/DEVELOPER REQUIR                                                                                                                                                                                                                                                                                                                                                                                                                                                                                                                                                                                                                                                                                                                                                                                                                                                                                                                                                                                                                                                                                                                                                                                                                                                                                                                                                                                                                                                                                                                                                                                                                                                                                                                                                                                                                                                                                                                                                               | D.O.T. STANDARDS. IN THE EVENT )<br>(512-97-090), IS CONSTRUCTED }<br>LTI-FAMILY PORTION OF THE SITE { |
| LANE SHALL NOT BE REQUIRED.                                                                                                                                                                                                                                                                                                                                                                                                                                                                                                                                                                                                                                                                                                                                                                                                                                                                                                                                                                                                                                                                                                                                                                                                                                                                                                                                                                                                                                                                                                                                                                                                                                                                                                                                                                                                                                                                                                                                                                                                                                                                                                    | { 0' 50' 100'                                                                                          |
| Guunnin                                                                                                                                                                                                                                                                                                                                                                                                                                                                                                                                                                                                                                                                                                                                                                                                                                                                                                                                                                                                                                                                                                                                                                                                                                                                                                                                                                                                                                                                                                                                                                                                                                                                                                                                                                                                                                                                                                                                                                                                                                                                                                                        | SCALE: 1' = 100'-0'                                                                                    |