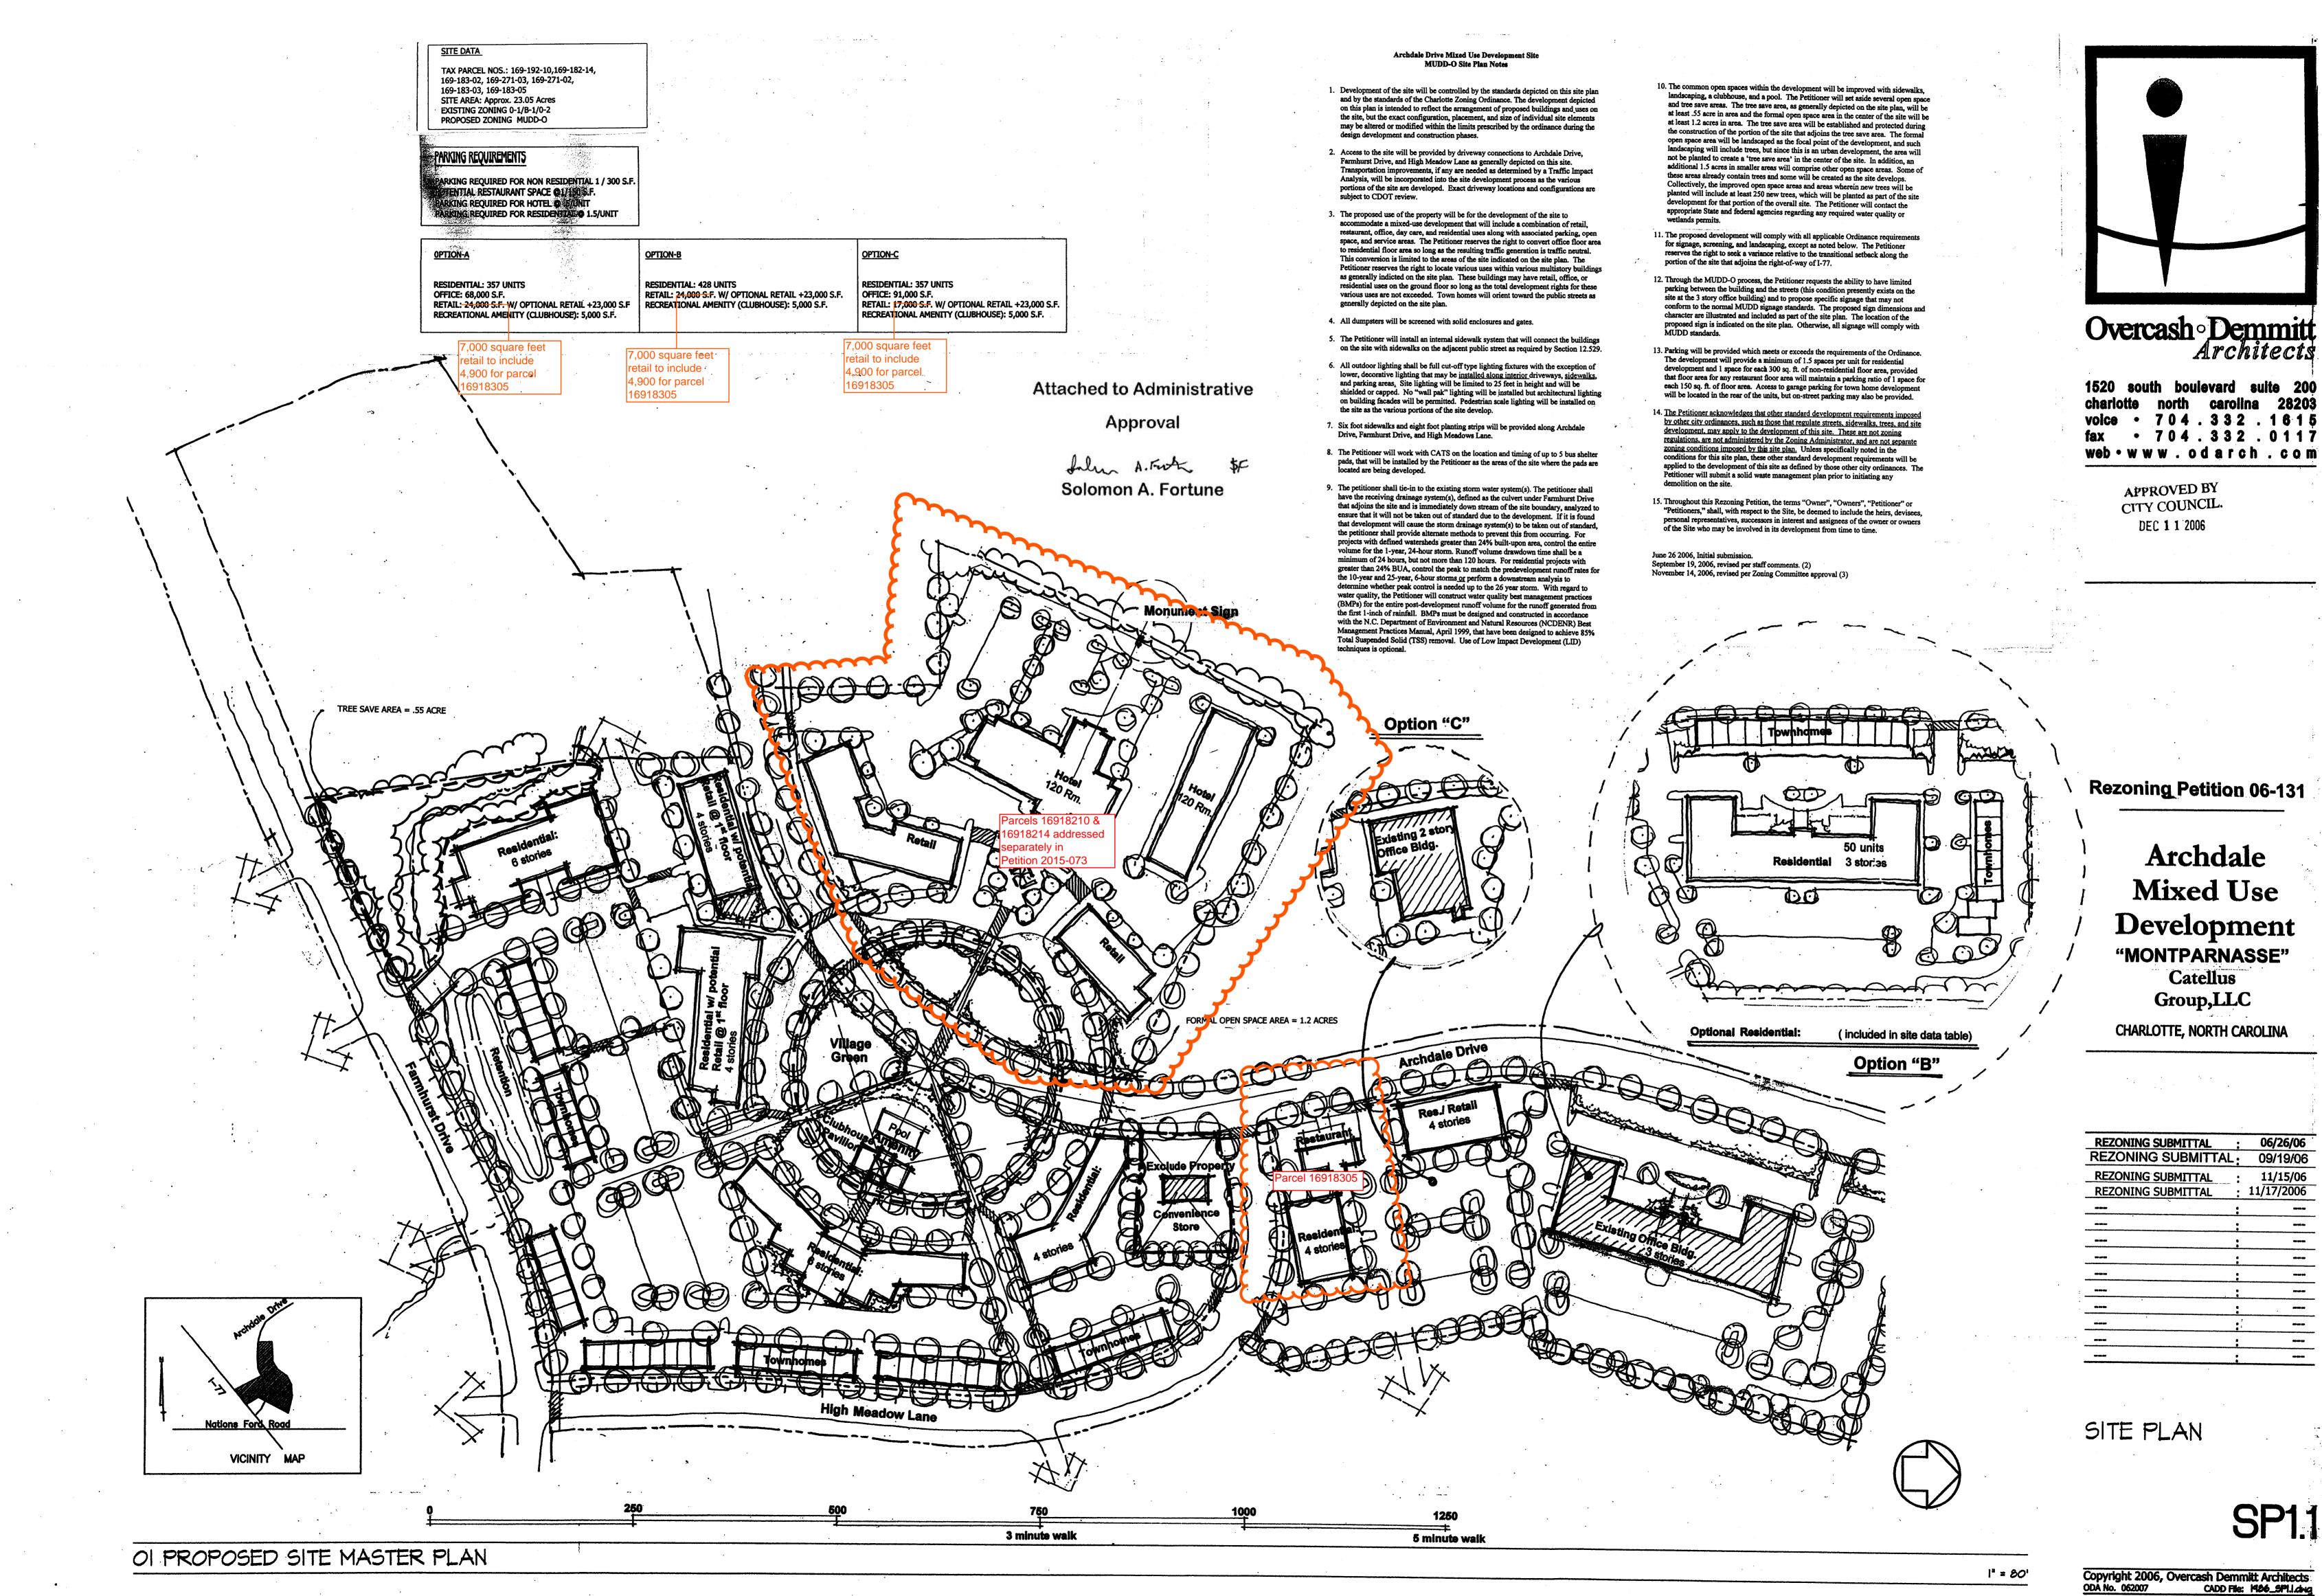

### SUBJECT: Administrative Approval for Petition No. 2006-131 Catellus Group, LLC

Attached is the revised site plan for the petition above. This request allows the modification of the proposed site plan as listed below. Since these changes do not alter the intent of the development and meets the requirements of the Charlotte Zoning Ordinance Section 6.207 <u>Alterations to Approval</u>, minor changes, I am administratively approving this plan. Please use these plans when evaluating requests for building permits and certificates of occupancy.

- Proposed reduction of retail square footage for parcels.
- Removal of parcel covered under petition 2015-073.

Reasons for Staff's support of the request:

• The site plan complies with the conditional notes and still meets the intent of the approved site plan by the City Council.

# Note: All other Zoning, Subdivision, Tree Ordinances, Building Codes, and conditional requirements still apply.

Signage was note reviewed as part of this request.

CHARLOTTE-MECKLENBURG PLANNING DEPARTMENT