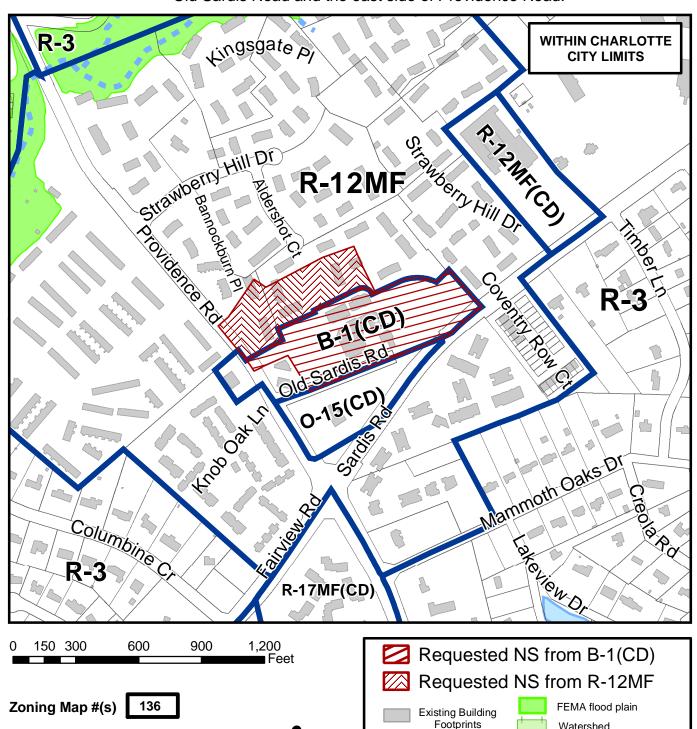

Petition #: 2007-095

Petitioner: Harris, Murr and Vermillion, LLC

B-1(CD) and R-12MF **Zoning Classification (Existing):** 

(Neighborhood Business, Conditional and Multi-Family Residential, up to 12 dwelling units per acre)

NS Zoning Classification (Requested):

(Neighborhood Services)

Acreage & Location: Approximately 9.42 acres located on the north side of Old Sardis Road and the east side of Providence Road.

Watershed

Charlotte City Limits Creeks and Streams

Lakes and Ponds

**Existing Zoning** 

Boundaries

Map Produced by the Charlotte-Mecklenburg Planning Department 04-24-2007