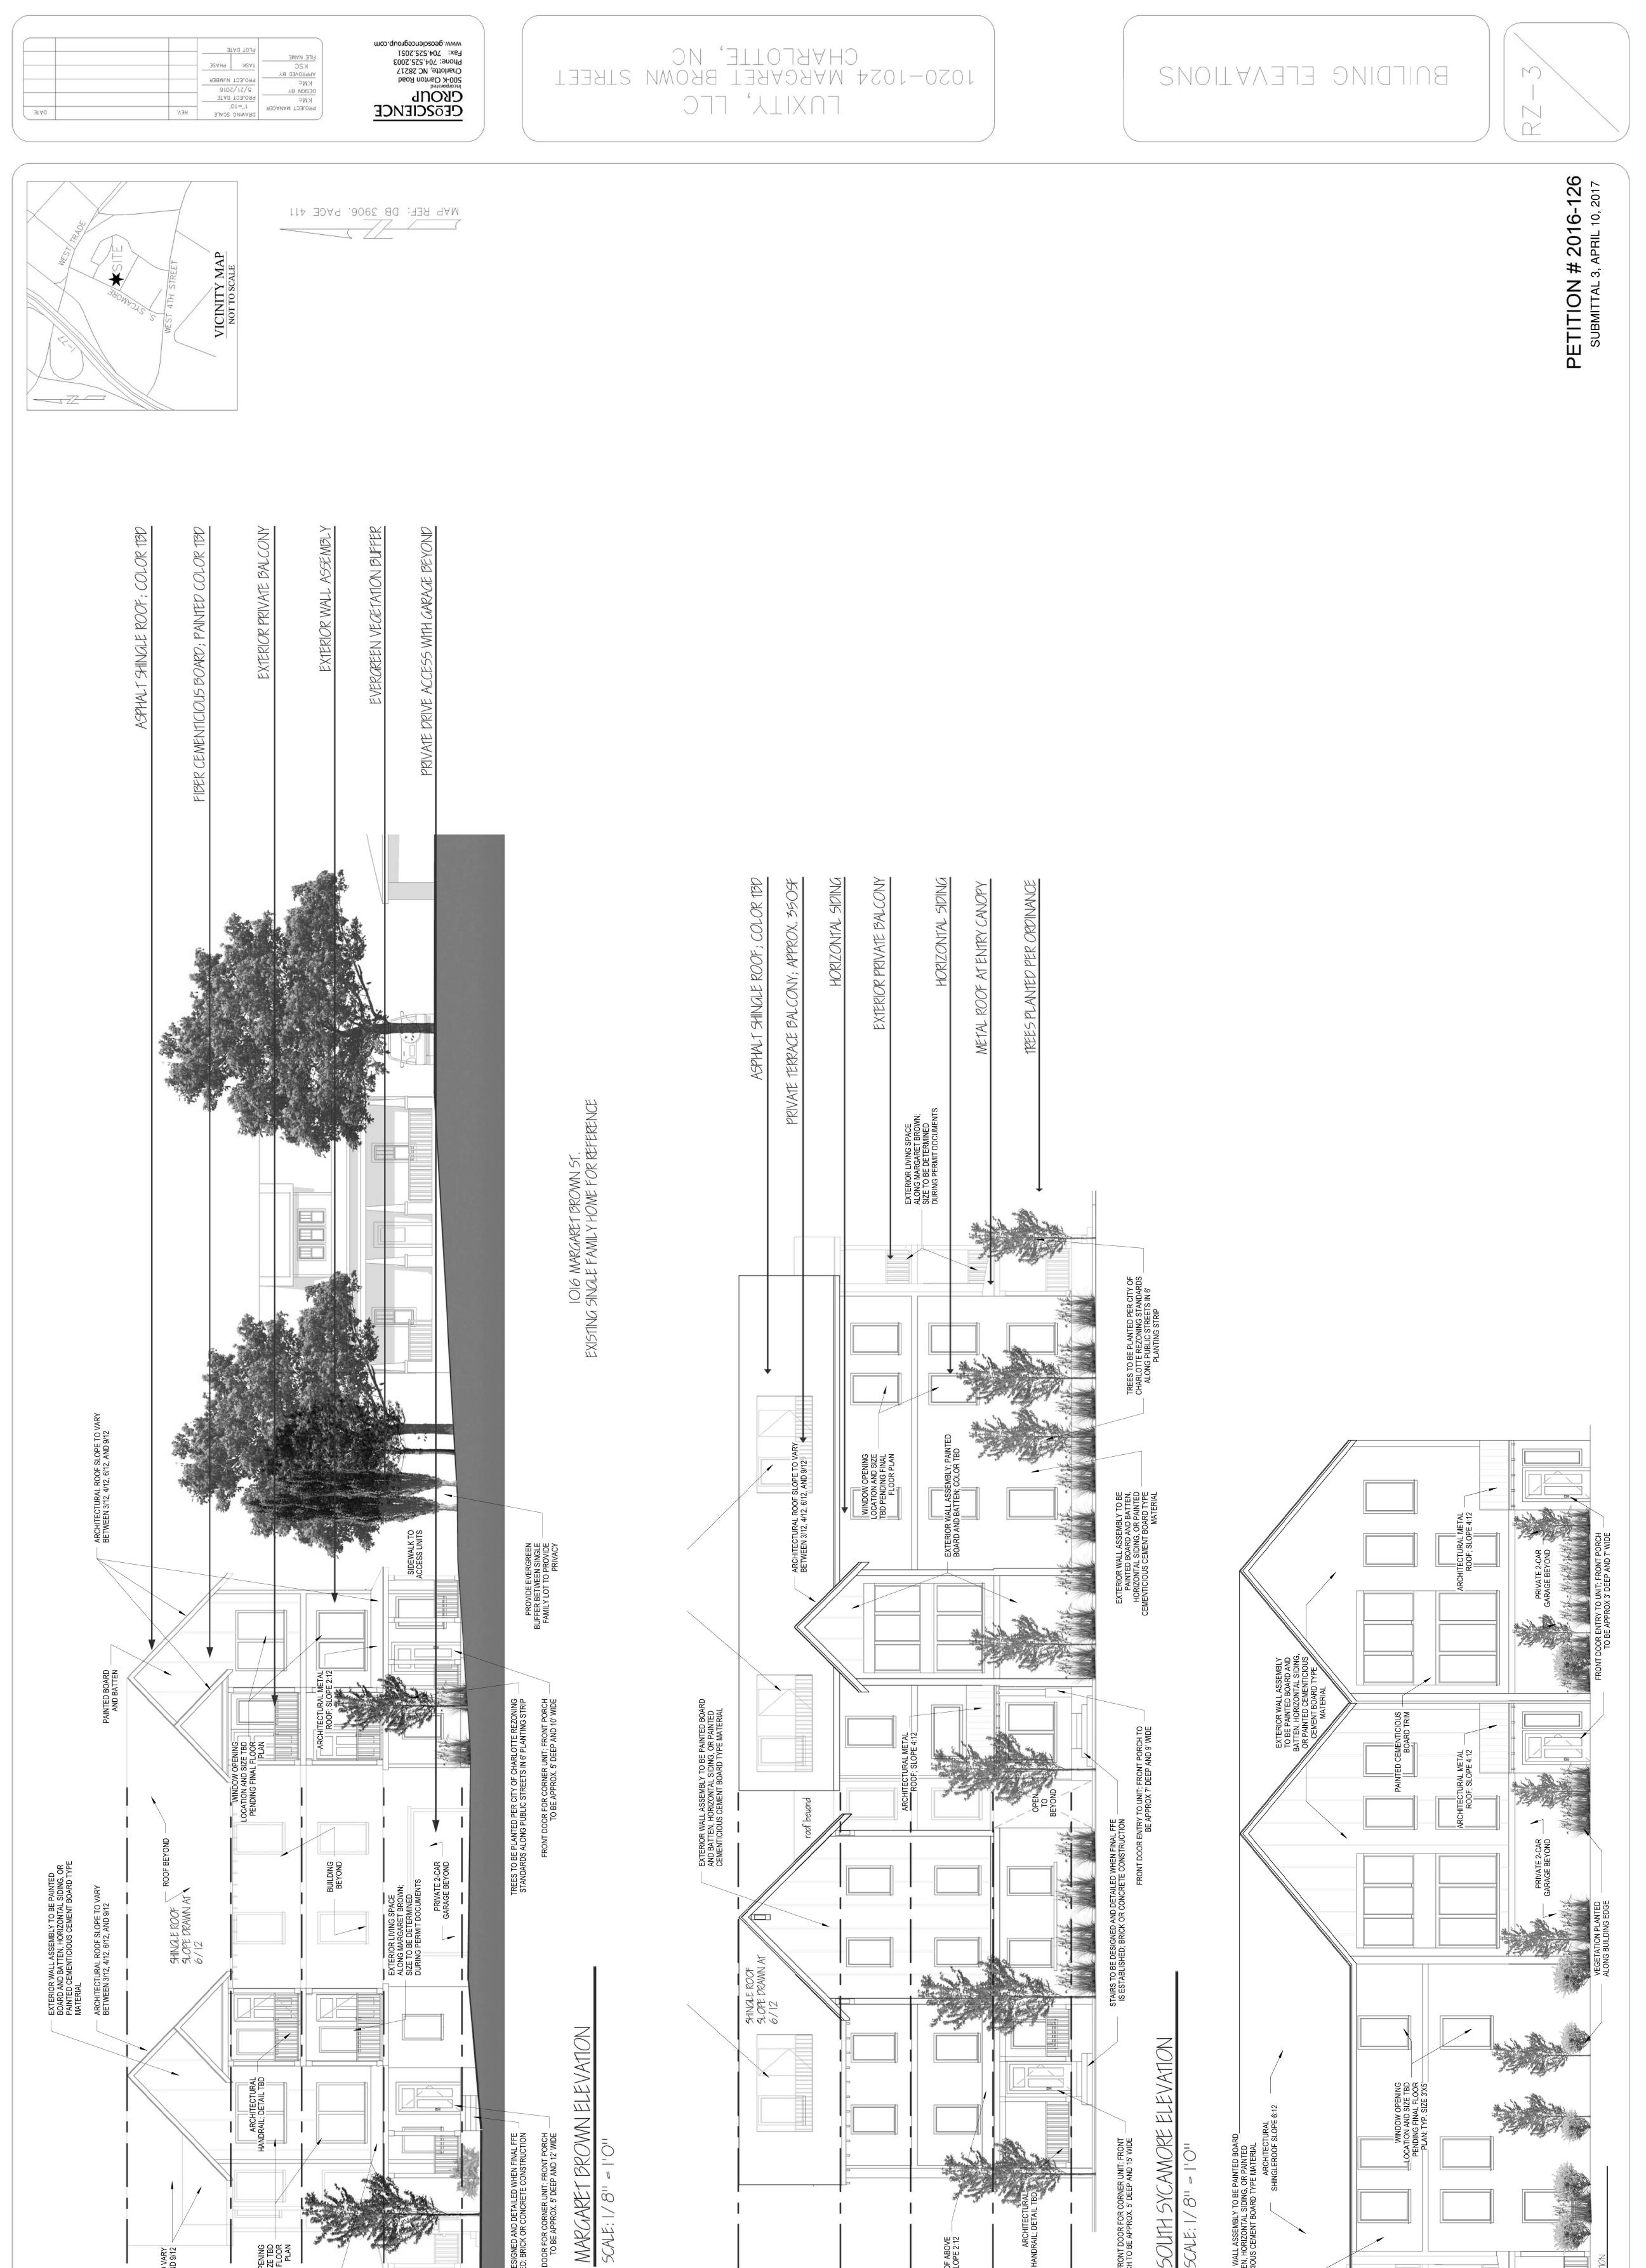

| IREE PLANED PER ORDINANCE | DENING<br>IC EXTERIOR PRIVATE BALCONY                                                              | HORIZONTAL SIDING                                                                                  | ASPHALT SHINGLE ROOF, COLOR TBD                                                                                               | ASPHALT SHINGLE ROOF, COLOR TBD<br>3. TERRACE BALCONY, APPROX. 35005F<br>HORIZONITAL SIDING<br>RYTERIOR PRIVATE BALCONY<br>METAL ROOF AT ENITRY CANOPY<br>METAL ROOF AT ENITRY CANOPY<br>TREES PLANTED PER ORDINANCE | EXTERIOR LIVING SPACE<br>ALONG MARGARET BROV<br>SIZE TO BE DETERMINED<br>DURING PERMIT DOCUM       | OF SLOPE TO VARY<br>OF SLOPE TO VARY<br>6/12, AND 9/12<br>MDOW OPENING<br>ATION AND SIZE<br>FLOOR PLAN<br>FLOOR PLAN<br>TEN: COLOR TBD<br>TEN: COLOR TBD |
|---------------------------|----------------------------------------------------------------------------------------------------|----------------------------------------------------------------------------------------------------|-------------------------------------------------------------------------------------------------------------------------------|----------------------------------------------------------------------------------------------------------------------------------------------------------------------------------------------------------------------|----------------------------------------------------------------------------------------------------|----------------------------------------------------------------------------------------------------------------------------------------------------------|
|                           | EXTERIOR LIVING SPACE<br>ALONG MARGARET BROWN;<br>SIZE TO BE DETERMINED<br>DURING PERMIT DOCUMENTS | EXTERIOR LIVING SPACE<br>ALONG MARGARET BROWN;<br>SIZE TO BE DETERMINED<br>DURING PERMIT DOCUMENTS | PRIVATE TERPACE BALCON<br>PRIVATE TERPACE BALCON<br>EXTERIOR LIVING SPACE<br>ALONG MARGARET BROWN:<br>DURING PERMIT DOCUMENTS | METAL ROOF AT ENTRY CANOPY                                                                                                                                                                                           |                                                                                                    |                                                                                                                                                          |
|                           |                                                                                                    |                                                                                                    | PRIVATE TERRACE BALCON                                                                                                        | HORIZONTAL SIDING                                                                                                                                                                                                    | EXTERIOR LIVING SPACE<br>ALONG MARGARET BROWN;<br>SIZE TO BE DETERMINED<br>DURING PERMIT DOCUMENTS | MBLY; PAINTED                                                                                                                                            |
| METAL ROOP                |                                                                                                    |                                                                                                    |                                                                                                                               | ETERPACE BALCONY, APPROX, 3505F                                                                                                                                                                                      | PRIVAT                                                                                             | PE TO VARY                                                                                                                                               |

| AO <sup>1</sup> -2 <sup>11</sup><br>ACHITECTURAL ROOF SLOPE TO VI<br>BETWEEN 3/12, 4/12, 6/12, AND | 28'-10'I<br>28'-10'I<br>WINDOW OPEI<br>LOCATION AND SIZE<br>PENDING FINAL FL<br>ARCHITECTURAL METAL<br>ROOF ABOVE FRONT<br>PORCH TYP ; SLOPE 2:12 | <br>O - O - O - O - O - O - O - O - O - O - | _ | AO'-2"<br>40'-2"<br>28'-10" | THIRD FLOOR       + / - 20'-6''       ARCHITECTURAL METAL ROOF       FRONT PORCH TYP.; SLO       + / - 10'-6'' | PORCH | EXTERIOR W<br>AND BATTEN<br>CEMENTICIO | Scate II volu |
|----------------------------------------------------------------------------------------------------|---------------------------------------------------------------------------------------------------------------------------------------------------|---------------------------------------------|---|-----------------------------|----------------------------------------------------------------------------------------------------------------|-------|----------------------------------------|---------------|
|                                                                                                    |                                                                                                                                                   |                                             |   |                             |                                                                                                                |       |                                        |               |