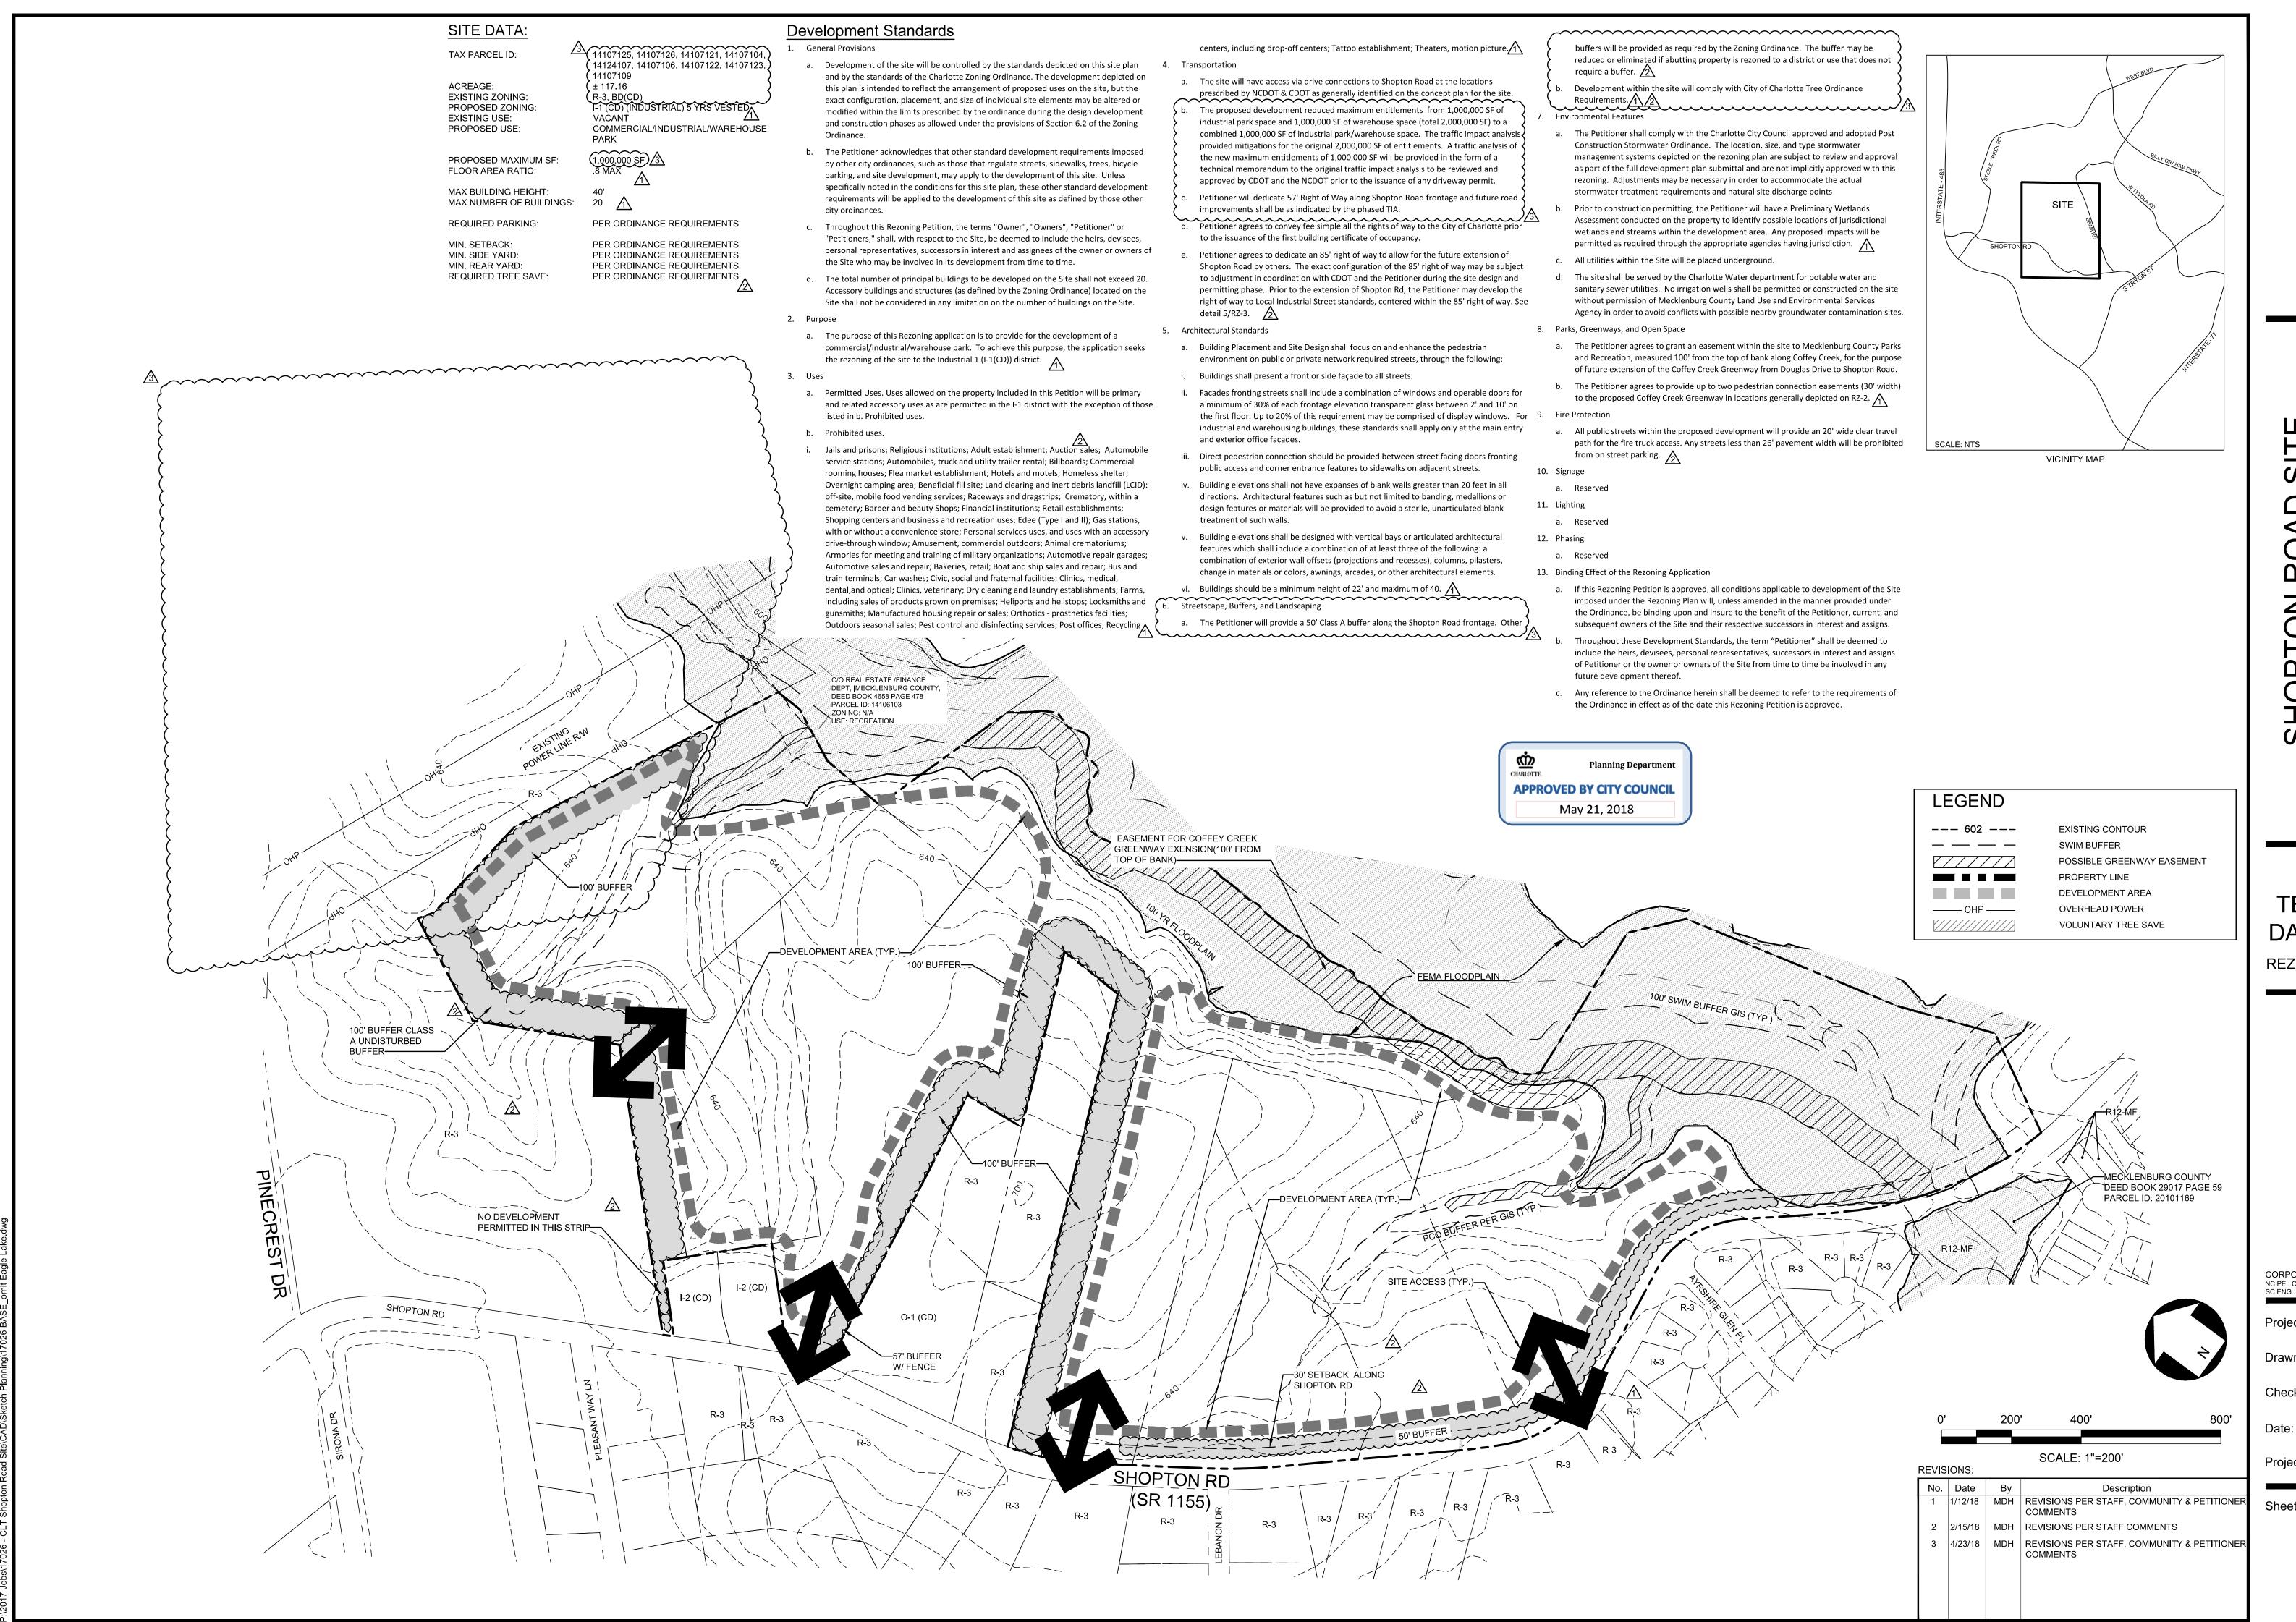

## REZONING SITE PLAN

**REZONING PETITION:** 2017-97

CORPORATE CERTIFICATIONS
NC PE : C-2930 NC LA : C-253
SC ENG : NO. 3599 SC LA : NO. 211

Drawn By:

MDL Checked By:

05/22/17

Project Number:

Sheet Number: