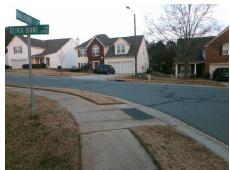

## **Access Compliance Report Public Rights-of-Way** (Curb Ramps)

Intersection ID: 44308 Main Street: VALERIE DR Cross Street: OLIVIA\_DIANE\_LN Location: NW ADA ID: 0001649E1040 Ramp Type: PerpDiag Initial Pass/Fail: Fail **Overall Compliance: No Severity Score:** 42.5

**Codes/Mitigation Info/Possible Solution** 

Street 1 Name Stop Condition-Street 2 Street 2 Name Stop Condition-Street 1

**VALERIE DR** StopSign **OLIVIA DIANE LN** None

Possible Solutions: Remove & Replace Curb Ramp With **Two New Directional Ramps or** Equivalent. Surveyor Notes: N/A PROW/ADA: Not Found, R304.5.1, R304.5.3