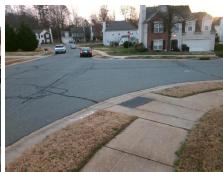

## **Access Compliance Report Public Rights-of-Way** (Curb Ramps)

Intersection ID: 44308 Main Street: VALERIE DR Cross Street: OLIVIA\_DIANE\_LN Location: NW ADA ID: 0001649E1040 Ramp Type: PerpDiag Initial Pass/Fail: Fail **Overall Compliance: No Severity Score:** 42.5

**Codes/Mitigation Info/Possible Solution** 

Street 1 Name Stop Condition-Street 2 Street 2 Name Stop Condition-Street 1

**VALERIE DR** StopSign **OLIVIA DIANE LN** None

Possible Solutions: Remove & Replace Curb Ramp With **Two New Directional Ramps or** Equivalent. Surveyor Notes: N/A PROW/ADA: Not Found, R304.5.1, R304.5.3