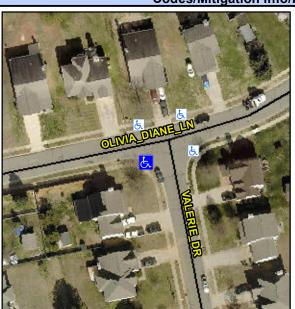

## **Access Compliance Report Public Rights-of-Way** (Curb Ramps)

Intersection ID: 44308 Main Street: VALERIE DR Cross Street: OLIVIA\_DIANE\_LN Location: NW ADA ID: 0001649E1040 Ramp Type: PerpDiag Initial Pass/Fail: Fail **Overall Compliance: No Severity Score:** 42.5