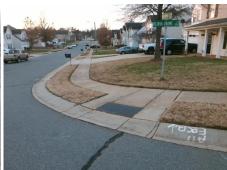

## **Access Compliance Report Public Rights-of-Way** (Curb Ramps)

Intersection ID: 44308 Main Street: VALERIE DR Cross Street: OLIVIA\_DIANE\_LN Location: NW ADA ID: 0001649E1040 Ramp Type: PerpDiag Initial Pass/Fail: Fail **Overall Compliance: No Severity Score:** 42.5

**Codes/Mitigation Info/Possible Solution** 

Street 1 Name Stop Condition-Street 2 Street 2 Name Stop Condition-Street 1

**VALERIE DR** StopSign **OLIVIA DIANE LN** None

Possible Solutions: Remove & Replace Curb Ramp With **Two New Directional Ramps or** Equivalent. Surveyor Notes: N/A PROW/ADA: Not Found, R304.5.1, R304.5.3