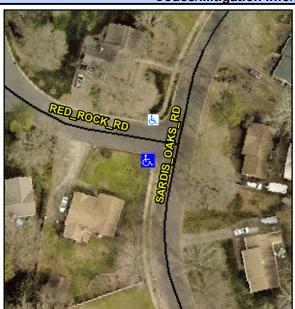

## **Access Compliance Report Public Rights-of-Way** (Curb Ramps)

Intersection ID: 21530 Main Street: RED ROCK RD Cross Street: SARDIS\_OAKS\_RD Location: SW ADA ID: 000620C19DB3 Ramp Type: PerpDiag Initial Pass/Fail: Fail **Overall Compliance: No Severity Score:** 12.5