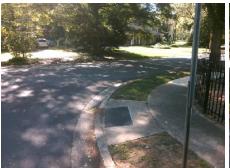

## **Access Compliance Report Public Rights-of-Way** (Curb Ramps)

Intersection ID: 21530 Main Street: RED ROCK RD Cross Street: SARDIS\_OAKS\_RD Location: SW ADA ID: 000620C19DB3 Ramp Type: PerpDiag Initial Pass/Fail: Fail **Overall Compliance: No Severity Score:** 12.5

**Codes/Mitigation Info/Possible Solution** 

Street 1 Name Stop Condition-Street 2 Street 2 Name Stop Condition-Street 1 SARDIS OAKS RD None **RED ROCK RD** StopSign Possible Solutions: Remove & Replace Curb Ramp With Two New Directional Ramps or Equivalent. Surveyor Notes: N/A PROW/ADA: Not Found, R304.2.2

Total Cost: 3200.00

| Field Measurements/Component Compliance |                        |                       |       |                        |       |                         |       |
|-----------------------------------------|------------------------|-----------------------|-------|------------------------|-------|-------------------------|-------|
|                                         | Compliance Description |                       | Data  | Compliance Description |       | Data                    |       |
|                                         | N/A                    | Ramp Length (in)      | 46.0  | No                     | Ramp  | Slope (%)               | 9.1   |
|                                         | Yes                    | Ramp Width (in)       | 48.0  | Yes                    | Ramp  | XSlope (%)              | 0.7   |
|                                         | N/A                    | Flare Type LT         | N/A   | N/A                    | Flare | Type RT                 | N/A   |
|                                         | N/A                    | Flare Slope LT (%)    | N/A   | N/A                    | Flare | Slope RT (%)            | N/A   |
|                                         | N/A                    | Flare Traversable LT? | N/A   | N/A                    | Flare | Traversable RT?         | N/A   |
|                                         | N/A                    | Landing Length (in)   | N/A   | N/A                    | DWS   | Provided?               | N/A   |
|                                         | N/A                    | Landing Width (in)    | N/A   | N/A                    | DWS   | Contrast?               | N/A   |
|                                         | N/A                    | Landing Slope (%)     | N/A   | N/A                    | DWS   | Length (in)             | N/A   |
|                                         | N/A                    | Landing X Slope (%)   | N/A   | N/A                    | DWS   | Full Width?             | N/A   |
|                                         | N/A                    | Landing Curb? (Y/N)   | N/A   | N/A                    | DWS   | Offset (in)             | N/A   |
|                                         | N/A                    | Shared Landing?       | N/A   |                        |       |                         |       |
|                                         | N/A                    | Gutter Ponding?       | N/A   | N/A                    | Gutte | r Slope (%)             | N/A   |
|                                         | N/A                    | Gutter Lip Ht (in)    | N/A   | N/A                    | Gutte | r X Slope (%)           | N/A   |
|                                         | N/A                    | Painted X Walk1?      | No    | N/A                    | Paint | ed X Walk2?             | No    |
|                                         |                        | X Walk 1 Direction    | To SE |                        | X Wa  | lk 2 Direction          | To NE |
|                                         | N/A                    | X Walk 1 Width (in)   | N/A   | N/A                    | X Wa  | lk 2 Width (in)         | N/A   |
|                                         |                        | X Walk 1 Slope (%)    | 5.0   |                        | X Wa  | lk 2 Slope (%)          | 5.4   |
|                                         |                        | X Walk 1 X Slope (%)  | 3.0   |                        | X Wa  | lk 2 X Slope (%)        | 1.4   |
|                                         | N/A                    | Ramp inside XWalk1?   | N/A   | N/A                    | Ramp  | inside XWalk2?          | N/A   |
|                                         |                        | Road Slope (%)        | 0.4   | N/A                    | Clear | Space?                  | N/A   |
|                                         |                        | Road X Slope (%)      | 7.1   | N/A                    | Clear | Space to XWalk (in)     | N/A   |
|                                         | N/A                    | Any Obstructions?     | N/A   | N/A                    | Storm | n Grate/Utility Hazard? | N/A   |
|                                         |                        | Obstruction Type      |       |                        | Storm | n Grate/Utility Type    |       |
|                                         |                        |                       | N/A   |                        |       |                         | N/A   |
|                                         |                        |                       |       | Yes                    | Surfa | ce Condition? (G/P)     | Good  |
| Block T                                 | 13-23                  |                       |       |                        |       |                         |       |