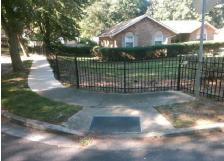

## **Access Compliance Report Public Rights-of-Way** (Curb Ramps)

Intersection ID: 21530 Main Street: RED ROCK RD Cross Street: SARDIS\_OAKS\_RD Location: SW ADA ID: 000620C19DB3 Ramp Type: PerpDiag Initial Pass/Fail: Fail **Overall Compliance: No Severity Score:** 12.5

**Codes/Mitigation Info/Possible Solution** 

Street 1 Name Stop Condition-Street 2 Street 2 Name Stop Condition-Street 1 SARDIS OAKS RD None **RED ROCK RD** StopSign Possible Solutions: Remove & Replace Curb Ramp With Two New Directional Ramps or Equivalent. Surveyor Notes: N/A PROW/ADA: Not Found, R304.2.2

Total Cost: 3200.00

| Field Measurements/Component Compliance |                        |                       |       |                        |       |                         |       |
|-----------------------------------------|------------------------|-----------------------|-------|------------------------|-------|-------------------------|-------|
|                                         | Compliance Description |                       | Data  | Compliance Description |       | Data                    |       |
|                                         | N/A                    | Ramp Length (in)      | 46.0  | No                     | Ramp  | Slope (%)               | 9.1   |
|                                         | Yes                    | Ramp Width (in)       | 48.0  | Yes                    | Ramp  | XSlope (%)              | 0.7   |
|                                         | N/A                    | Flare Type LT         | N/A   | N/A                    | Flare | Type RT                 | N/A   |
|                                         | N/A                    | Flare Slope LT (%)    | N/A   | N/A                    | Flare | Slope RT (%)            | N/A   |
|                                         | N/A                    | Flare Traversable LT? | N/A   | N/A                    | Flare | Traversable RT?         | N/A   |
|                                         | N/A                    | Landing Length (in)   | N/A   | N/A                    | DWS   | Provided?               | N/A   |
|                                         | N/A                    | Landing Width (in)    | N/A   | N/A                    | DWS   | Contrast?               | N/A   |
|                                         | N/A                    | Landing Slope (%)     | N/A   | N/A                    | DWS   | Length (in)             | N/A   |
|                                         | N/A                    | Landing X Slope (%)   | N/A   | N/A                    | DWS   | Full Width?             | N/A   |
|                                         | N/A                    | Landing Curb? (Y/N)   | N/A   | N/A                    | DWS   | Offset (in)             | N/A   |
|                                         | N/A                    | Shared Landing?       | N/A   |                        |       |                         |       |
|                                         | N/A                    | Gutter Ponding?       | N/A   | N/A                    | Gutte | r Slope (%)             | N/A   |
|                                         | N/A                    | Gutter Lip Ht (in)    | N/A   | N/A                    | Gutte | r X Slope (%)           | N/A   |
|                                         | N/A                    | Painted X Walk1?      | No    | N/A                    | Paint | ed X Walk2?             | No    |
|                                         |                        | X Walk 1 Direction    | To SE |                        | X Wa  | lk 2 Direction          | To NE |
|                                         | N/A                    | X Walk 1 Width (in)   | N/A   | N/A                    | X Wa  | lk 2 Width (in)         | N/A   |
|                                         |                        | X Walk 1 Slope (%)    | 5.0   |                        | X Wa  | lk 2 Slope (%)          | 5.4   |
|                                         |                        | X Walk 1 X Slope (%)  | 3.0   |                        | X Wa  | lk 2 X Slope (%)        | 1.4   |
|                                         | N/A                    | Ramp inside XWalk1?   | N/A   | N/A                    | Ramp  | inside XWalk2?          | N/A   |
|                                         |                        | Road Slope (%)        | 0.4   | N/A                    | Clear | Space?                  | N/A   |
|                                         |                        | Road X Slope (%)      | 7.1   | N/A                    | Clear | Space to XWalk (in)     | N/A   |
|                                         | N/A                    | Any Obstructions?     | N/A   | N/A                    | Storm | n Grate/Utility Hazard? | N/A   |
|                                         |                        | Obstruction Type      |       |                        | Storm | n Grate/Utility Type    |       |
|                                         |                        |                       | N/A   |                        |       |                         | N/A   |
|                                         |                        |                       |       | Yes                    | Surfa | ce Condition? (G/P)     | Good  |
| Block T                                 | 13-23                  |                       |       |                        |       |                         |       |