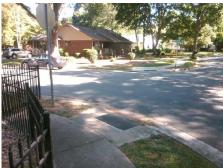

## **Access Compliance Report Public Rights-of-Way** (Curb Ramps)

Intersection ID: 21530 Main Street: RED ROCK RD Cross Street: SARDIS\_OAKS\_RD Location: SW ADA ID: 000620C19DB3 Ramp Type: PerpDiag Initial Pass/Fail: Fail **Overall Compliance: No Severity Score:** 12.5

**Codes/Mitigation Info/Possible Solution** 

Street 1 Name Stop Condition-Street 2 Street 2 Name Stop Condition-Street 1 SARDIS OAKS RD None **RED ROCK RD** StopSign Possible Solutions: Remove & Replace Curb Ramp With Two New Directional Ramps or Equivalent. Surveyor Notes: N/A PROW/ADA: Not Found, R304.2.2

Total Cost: 3200.00

| Field Measurements/Component Compliance |                        |                       |       |                        |       |                         |       |
|-----------------------------------------|------------------------|-----------------------|-------|------------------------|-------|-------------------------|-------|
|                                         | Compliance Description |                       | Data  | Compliance Description |       | Data                    |       |
|                                         | N/A                    | Ramp Length (in)      | 46.0  | No                     | Ramp  | Slope (%)               | 9.1   |
|                                         | Yes                    | Ramp Width (in)       | 48.0  | Yes                    | Ramp  | XSlope (%)              | 0.7   |
|                                         | N/A                    | Flare Type LT         | N/A   | N/A                    | Flare | Type RT                 | N/A   |
|                                         | N/A                    | Flare Slope LT (%)    | N/A   | N/A                    | Flare | Slope RT (%)            | N/A   |
|                                         | N/A                    | Flare Traversable LT? | N/A   | N/A                    | Flare | Traversable RT?         | N/A   |
|                                         | N/A                    | Landing Length (in)   | N/A   | N/A                    | DWS   | Provided?               | N/A   |
|                                         | N/A                    | Landing Width (in)    | N/A   | N/A                    | DWS   | Contrast?               | N/A   |
|                                         | N/A                    | Landing Slope (%)     | N/A   | N/A                    | DWS   | Length (in)             | N/A   |
|                                         | N/A                    | Landing X Slope (%)   | N/A   | N/A                    | DWS   | Full Width?             | N/A   |
|                                         | N/A                    | Landing Curb? (Y/N)   | N/A   | N/A                    | DWS   | Offset (in)             | N/A   |
|                                         | N/A                    | Shared Landing?       | N/A   |                        |       |                         |       |
|                                         | N/A                    | Gutter Ponding?       | N/A   | N/A                    | Gutte | r Slope (%)             | N/A   |
|                                         | N/A                    | Gutter Lip Ht (in)    | N/A   | N/A                    | Gutte | r X Slope (%)           | N/A   |
|                                         | N/A                    | Painted X Walk1?      | No    | N/A                    | Paint | ed X Walk2?             | No    |
|                                         |                        | X Walk 1 Direction    | To SE |                        | X Wa  | lk 2 Direction          | To NE |
|                                         | N/A                    | X Walk 1 Width (in)   | N/A   | N/A                    | X Wa  | lk 2 Width (in)         | N/A   |
|                                         |                        | X Walk 1 Slope (%)    | 5.0   |                        | X Wa  | lk 2 Slope (%)          | 5.4   |
|                                         |                        | X Walk 1 X Slope (%)  | 3.0   |                        | X Wa  | lk 2 X Slope (%)        | 1.4   |
|                                         | N/A                    | Ramp inside XWalk1?   | N/A   | N/A                    | Ramp  | inside XWalk2?          | N/A   |
|                                         |                        | Road Slope (%)        | 0.4   | N/A                    | Clear | Space?                  | N/A   |
|                                         |                        | Road X Slope (%)      | 7.1   | N/A                    | Clear | Space to XWalk (in)     | N/A   |
|                                         | N/A                    | Any Obstructions?     | N/A   | N/A                    | Storm | n Grate/Utility Hazard? | N/A   |
|                                         |                        | Obstruction Type      |       |                        | Storm | n Grate/Utility Type    |       |
|                                         |                        |                       | N/A   |                        |       |                         | N/A   |
|                                         |                        |                       |       | Yes                    | Surfa | ce Condition? (G/P)     | Good  |
| Block T                                 | 13-23                  |                       |       |                        |       |                         |       |