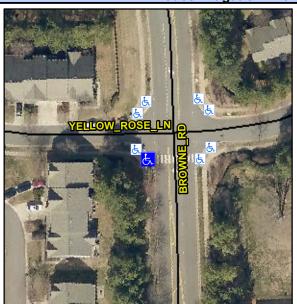

## **Access Compliance Report Public Rights-of-Way** (Curb Ramps)

Intersection ID: 2983 Main Street: YELLOW\_ROSE\_LN Cross Street: BROWNE\_RD Location: SW **Overall Compliance: No** Severity Score: 33.75 ADA ID: 001F3EB171B8 Ramp Type: Perp Initial Pass/Fail: Fail