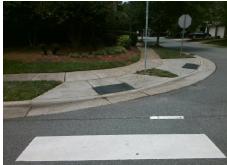

| Total Cost: | \$<br>1850.00 |
|-------------|---------------|
|             |               |

| Field Measurements/Component Compliance |                       |       |      |                             |      |  |  |  |
|-----------------------------------------|-----------------------|-------|------|-----------------------------|------|--|--|--|
| Comp                                    | liance Description    | Data  | Comp | liance Description          | Data |  |  |  |
| N/A                                     | Ramp Length (in)      | 62.0  | No   | Ramp Slope (%)              | 18.7 |  |  |  |
| No                                      | Ramp Width (in)       | 40.5  | Yes  | Ramp XSlope (%)             | 0.1  |  |  |  |
| N/A                                     | Flare Type LT         | N/A   | N/A  | Flare Type RT               | N/A  |  |  |  |
| N/A                                     | Flare Slope LT (%)    | N/A   | N/A  | Flare Slope RT (%)          | N/A  |  |  |  |
| N/A                                     | Flare Traversable LT? | N/A   | N/A  | Flare Traversable RT?       | N/A  |  |  |  |
| N/A                                     | Landing Length (in)   | N/A   | N/A  | DWS Provided?               | N/A  |  |  |  |
| N/A                                     | Landing Width (in)    | N/A   | N/A  | DWS Contrast?               | N/A  |  |  |  |
| N/A                                     | Landing Slope (%)     | N/A   | N/A  | DWS Length (in)             | N/A  |  |  |  |
| N/A                                     | Landing X Slope (%)   | N/A   | N/A  | DWS Full Width?             | N/A  |  |  |  |
| N/A                                     | Landing Curb? (Y/N)   | N/A   | N/A  | DWS Offset (in)             | N/A  |  |  |  |
| N/A                                     | Shared Landing?       | N/A   |      |                             |      |  |  |  |
| N/A                                     | Gutter Ponding?       | N/A   | N/A  | Gutter Slope (%)            | N/A  |  |  |  |
| N/A                                     | Gutter Lip Ht (in)    | N/A   | N/A  | Gutter X Slope (%)          | N/A  |  |  |  |
| N/A                                     | Painted X Walk1?      | Yes   | N/A  | Painted X Walk2?            | N/A  |  |  |  |
|                                         | X Walk 1 Direction    | То Е  |      | X Walk 2 Direction          | N/A  |  |  |  |
| N/A                                     | X Walk 1 Width (in)   | 108.0 | N/A  | X Walk 2 Width (in)         | N/A  |  |  |  |
|                                         | X Walk 1 Slope (%)    | 2.5   |      | X Walk 2 Slope (%)          | N/A  |  |  |  |
|                                         | X Walk 1 X Slope (%)  | 0.4   |      | X Walk 2 X Slope (%)        | N/A  |  |  |  |
| N/A                                     | Ramp inside XWalk1?   | Yes   | N/A  | Ramp inside XWalk2?         | N/A  |  |  |  |
|                                         | Road Slope (%)        | N/A   | N/A  | Clear Space?                | N/A  |  |  |  |
|                                         | Road X Slope (%)      | N/A   | N/A  | Clear Space to XWalk (in)   | N/A  |  |  |  |
| N/A                                     | Any Obstructions?     | N/A   | N/A  | Storm Grate/Utility Hazard? | N/A  |  |  |  |
|                                         | Obstruction Type      |       |      | Storm Grate/Utility Type    |      |  |  |  |
|                                         |                       | N/A   |      |                             | N/A  |  |  |  |
|                                         |                       |       | Yes  | Surface Condition? (G/P)    | Good |  |  |  |
|                                         |                       |       |      |                             |      |  |  |  |