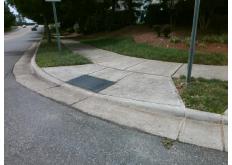

| Total Cost: | \$<br>1850.00 |
|-------------|---------------|
|             |               |

| Field Measurements/Component Compliance |                       |       |      |                             |      |  |  |  |
|-----------------------------------------|-----------------------|-------|------|-----------------------------|------|--|--|--|
| Comp                                    | liance Description    | Data  | Comp | liance Description          | Data |  |  |  |
| N/A                                     | Ramp Length (in)      | 62.0  | No   | Ramp Slope (%)              | 18.7 |  |  |  |
| No                                      | Ramp Width (in)       | 40.5  | Yes  | Ramp XSlope (%)             | 0.1  |  |  |  |
| N/A                                     | Flare Type LT         | N/A   | N/A  | Flare Type RT               | N/A  |  |  |  |
| N/A                                     | Flare Slope LT (%)    | N/A   | N/A  | Flare Slope RT (%)          | N/A  |  |  |  |
| N/A                                     | Flare Traversable LT? | N/A   | N/A  | Flare Traversable RT?       | N/A  |  |  |  |
| N/A                                     | Landing Length (in)   | N/A   | N/A  | DWS Provided?               | N/A  |  |  |  |
| N/A                                     | Landing Width (in)    | N/A   | N/A  | DWS Contrast?               | N/A  |  |  |  |
| N/A                                     | Landing Slope (%)     | N/A   | N/A  | DWS Length (in)             | N/A  |  |  |  |
| N/A                                     | Landing X Slope (%)   | N/A   | N/A  | DWS Full Width?             | N/A  |  |  |  |
| N/A                                     | Landing Curb? (Y/N)   | N/A   | N/A  | DWS Offset (in)             | N/A  |  |  |  |
| N/A                                     | Shared Landing?       | N/A   |      |                             |      |  |  |  |
| N/A                                     | Gutter Ponding?       | N/A   | N/A  | Gutter Slope (%)            | N/A  |  |  |  |
| N/A                                     | Gutter Lip Ht (in)    | N/A   | N/A  | Gutter X Slope (%)          | N/A  |  |  |  |
| N/A                                     | Painted X Walk1?      | Yes   | N/A  | Painted X Walk2?            | N/A  |  |  |  |
|                                         | X Walk 1 Direction    | То Е  |      | X Walk 2 Direction          | N/A  |  |  |  |
| N/A                                     | X Walk 1 Width (in)   | 108.0 | N/A  | X Walk 2 Width (in)         | N/A  |  |  |  |
|                                         | X Walk 1 Slope (%)    | 2.5   |      | X Walk 2 Slope (%)          | N/A  |  |  |  |
|                                         | X Walk 1 X Slope (%)  | 0.4   |      | X Walk 2 X Slope (%)        | N/A  |  |  |  |
| N/A                                     | Ramp inside XWalk1?   | Yes   | N/A  | Ramp inside XWalk2?         | N/A  |  |  |  |
|                                         | Road Slope (%)        | N/A   | N/A  | Clear Space?                | N/A  |  |  |  |
|                                         | Road X Slope (%)      | N/A   | N/A  | Clear Space to XWalk (in)   | N/A  |  |  |  |
| N/A                                     | Any Obstructions?     | N/A   | N/A  | Storm Grate/Utility Hazard? | N/A  |  |  |  |
|                                         | Obstruction Type      |       |      | Storm Grate/Utility Type    |      |  |  |  |
|                                         |                       | N/A   |      |                             | N/A  |  |  |  |
|                                         |                       |       | Yes  | Surface Condition? (G/P)    | Good |  |  |  |
|                                         |                       |       |      |                             |      |  |  |  |