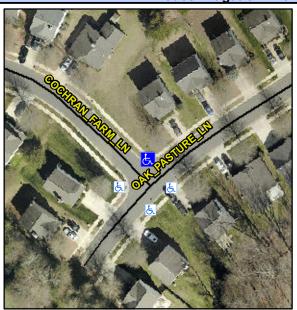

## **Access Compliance Report Public Rights-of-Way** (Curb Ramps)

N/A

Good

Intersection ID: 31355 Main Street: COCHRAN FARM LN **Cross Street: OAK PASTURE LN** Location: N **Overall Compliance: No Severity Score:** 22.5 **ADA ID: 0026FDF2FAFF** Ramp Type: PerpDiag Initial Pass/Fail: Fail