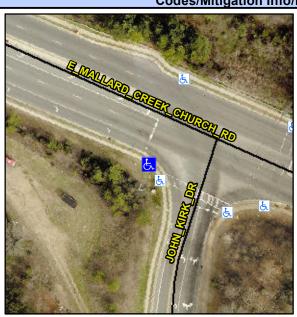

## **Access Compliance Report Public Rights-of-Way** (Curb Ramps)

Intersection ID: 47907 Main Street: E\_MALLARD\_CREEK\_CHURCHCIROS Street: JOHN\_KIRK\_DR Location:

ADA ID: 00290F6219CF Ramp Type: Perp Initial Pass/Fail: Pass **Overall Compliance: No** Severity Score: 12.75