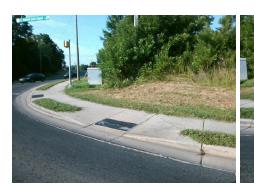

## **Access Compliance Report Public Rights-of-Way** (Curb Ramps)

Intersection ID: 47907 Main Street: E\_MALLARD\_CREEK\_CHURCHCIROS Street: JOHN\_KIRK\_DR Location:

ADA ID: 00290F6219CF Ramp Type: Perp Initial Pass/Fail: Pass **Overall Compliance: No** Severity Score: 12.75

|    | 機構有 |  |
|----|-----|--|
|    |     |  |
| 1. |     |  |

Total Cost:

| Fleid Measurements/Component Compliance |                       |        |      |                             |      |  |  |
|-----------------------------------------|-----------------------|--------|------|-----------------------------|------|--|--|
| Comp                                    | oliance Description   | Data   | Comp | liance Description          | Data |  |  |
| N/A                                     | Ramp Length (in)      | 71.5   | Yes  | Ramp Slope (%)              | 6.6  |  |  |
| Yes                                     | Ramp Width (in)       | 48.0   | No   | Ramp XSlope (%)             | 3.2  |  |  |
| N/A                                     | Flare Type LT         | Sloped | N/A  | Flare Type RT               | N/A  |  |  |
| N/A                                     | Flare Slope LT (%)    | 9.7    | Yes  | Flare Slope RT (%)          | 6.3  |  |  |
| N/A                                     | Flare Traversable LT? | Yes    | N/A  | Flare Traversable RT?       | Yes  |  |  |
| No                                      | Landing Length (in)   | N/A    | Yes  | DWS Provided?               | Yes  |  |  |
| No                                      | Landing Width (in)    | N/A    | Yes  | DWS Contrast?               | Yes  |  |  |
| No                                      | Landing Slope (%)     | N/A    | Yes  | DWS Length (in)             | 25.0 |  |  |
| No                                      | Landing X Slope (%)   | N/A    | No   | DWS Full Width?             | No   |  |  |
| N/A                                     | Landing Curb? (Y/N)   | No     | Yes  | DWS Offset (in)             | 2.0  |  |  |
| N/A                                     | Shared Landing?       | No     |      |                             |      |  |  |
| Yes                                     | Gutter Ponding?       | No     | Yes  | Gutter Slope (%)            | 4.6  |  |  |
| Yes                                     | Gutter Lip Ht (in)    | 0.0    | Yes  | Gutter X Slope (%)          | 0.9  |  |  |
| N/A                                     | Painted X Walk1?      | No     | N/A  | Painted X Walk2?            | N/A  |  |  |
|                                         | X Walk 1 Direction    | To NE  |      | X Walk 2 Direction          | N/A  |  |  |
| N/A                                     | X Walk 1 Width (in)   | N/A    | N/A  | X Walk 2 Width (in)         | N/A  |  |  |
|                                         | X Walk 1 Slope (%)    | 4.2    |      | X Walk 2 Slope (%)          | N/A  |  |  |
|                                         | X Walk 1 X Slope (%)  | 1.9    |      | X Walk 2 X Slope (%)        | N/A  |  |  |
| N/A                                     | Ramp inside XWalk1?   | N/A    | N/A  | Ramp inside XWalk2?         | N/A  |  |  |
|                                         | Road Slope (%)        | N/A    | N/A  | Clear Space?                | Yes  |  |  |
|                                         | Road X Slope (%)      | N/A    | N/A  | Clear Space to XWalk (in)   | N/A  |  |  |
| Yes                                     | Any Obstructions?     | No     | Yes  | Storm Grate/Utility Hazard? | No   |  |  |
|                                         | Obstruction Type      |        |      | Storm Grate/Utility Type    |      |  |  |
|                                         |                       | N/A    |      |                             | N/A  |  |  |
|                                         |                       |        | Yes  | Surface Condition? (G/P)    | Good |  |  |
| E                                       |                       |        |      |                             |      |  |  |