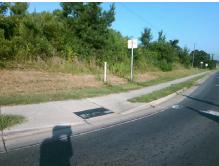

## **Access Compliance Report Public Rights-of-Way** (Curb Ramps)

Intersection ID: 47907 Main Street: E\_MALLARD\_CREEK\_CHURCHCIROS Street: JOHN\_KIRK\_DR Location:

ADA ID: 00290F6219CF Ramp Type: Perp Initial Pass/Fail: Pass **Overall Compliance: No** Severity Score: 12.75

|    | 機構有 |  |
|----|-----|--|
|    |     |  |
| 1. |     |  |

Total Cost:

| Fleid Measurements/Component Compliance |                       |        |      |                             |      |  |  |
|-----------------------------------------|-----------------------|--------|------|-----------------------------|------|--|--|
| Comp                                    | oliance Description   | Data   | Comp | liance Description          | Data |  |  |
| N/A                                     | Ramp Length (in)      | 71.5   | Yes  | Ramp Slope (%)              | 6.6  |  |  |
| Yes                                     | Ramp Width (in)       | 48.0   | No   | Ramp XSlope (%)             | 3.2  |  |  |
| N/A                                     | Flare Type LT         | Sloped | N/A  | Flare Type RT               | N/A  |  |  |
| N/A                                     | Flare Slope LT (%)    | 9.7    | Yes  | Flare Slope RT (%)          | 6.3  |  |  |
| N/A                                     | Flare Traversable LT? | Yes    | N/A  | Flare Traversable RT?       | Yes  |  |  |
| No                                      | Landing Length (in)   | N/A    | Yes  | DWS Provided?               | Yes  |  |  |
| No                                      | Landing Width (in)    | N/A    | Yes  | DWS Contrast?               | Yes  |  |  |
| No                                      | Landing Slope (%)     | N/A    | Yes  | DWS Length (in)             | 25.0 |  |  |
| No                                      | Landing X Slope (%)   | N/A    | No   | DWS Full Width?             | No   |  |  |
| N/A                                     | Landing Curb? (Y/N)   | No     | Yes  | DWS Offset (in)             | 2.0  |  |  |
| N/A                                     | Shared Landing?       | No     |      |                             |      |  |  |
| Yes                                     | Gutter Ponding?       | No     | Yes  | Gutter Slope (%)            | 4.6  |  |  |
| Yes                                     | Gutter Lip Ht (in)    | 0.0    | Yes  | Gutter X Slope (%)          | 0.9  |  |  |
| N/A                                     | Painted X Walk1?      | No     | N/A  | Painted X Walk2?            | N/A  |  |  |
|                                         | X Walk 1 Direction    | To NE  |      | X Walk 2 Direction          | N/A  |  |  |
| N/A                                     | X Walk 1 Width (in)   | N/A    | N/A  | X Walk 2 Width (in)         | N/A  |  |  |
|                                         | X Walk 1 Slope (%)    | 4.2    |      | X Walk 2 Slope (%)          | N/A  |  |  |
|                                         | X Walk 1 X Slope (%)  | 1.9    |      | X Walk 2 X Slope (%)        | N/A  |  |  |
| N/A                                     | Ramp inside XWalk1?   | N/A    | N/A  | Ramp inside XWalk2?         | N/A  |  |  |
|                                         | Road Slope (%)        | N/A    | N/A  | Clear Space?                | Yes  |  |  |
|                                         | Road X Slope (%)      | N/A    | N/A  | Clear Space to XWalk (in)   | N/A  |  |  |
| Yes                                     | Any Obstructions?     | No     | Yes  | Storm Grate/Utility Hazard? | No   |  |  |
|                                         | Obstruction Type      |        |      | Storm Grate/Utility Type    |      |  |  |
|                                         |                       | N/A    |      |                             | N/A  |  |  |
|                                         |                       |        | Yes  | Surface Condition? (G/P)    | Good |  |  |
| E                                       |                       |        |      |                             |      |  |  |