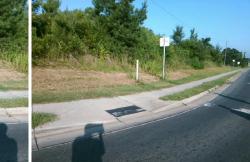

## **Access Compliance Report Public Rights-of-Way** (Curb Ramps)

Intersection ID: 47907 Main Street: E\_MALLARD\_CREEK\_CHURCHCIROS Street: JOHN\_KIRK\_DR Location:

ADA ID: 00290F6219CF Ramp Type: Perp Initial Pass/Fail: Pass **Overall Compliance: No** Severity Score: 12.75

|    | 機構有 |  |
|----|-----|--|
|    |     |  |
| 1. |     |  |

Total Cost:

| Fleid Measurements/Component Compliance |                       |        |      |                             |      |  |  |
|-----------------------------------------|-----------------------|--------|------|-----------------------------|------|--|--|
| Comp                                    | oliance Description   | Data   | Comp | liance Description          | Data |  |  |
| N/A                                     | Ramp Length (in)      | 71.5   | Yes  | Ramp Slope (%)              | 6.6  |  |  |
| Yes                                     | Ramp Width (in)       | 48.0   | No   | Ramp XSlope (%)             | 3.2  |  |  |
| N/A                                     | Flare Type LT         | Sloped | N/A  | Flare Type RT               | N/A  |  |  |
| N/A                                     | Flare Slope LT (%)    | 9.7    | Yes  | Flare Slope RT (%)          | 6.3  |  |  |
| N/A                                     | Flare Traversable LT? | Yes    | N/A  | Flare Traversable RT?       | Yes  |  |  |
| No                                      | Landing Length (in)   | N/A    | Yes  | DWS Provided?               | Yes  |  |  |
| No                                      | Landing Width (in)    | N/A    | Yes  | DWS Contrast?               | Yes  |  |  |
| No                                      | Landing Slope (%)     | N/A    | Yes  | DWS Length (in)             | 25.0 |  |  |
| No                                      | Landing X Slope (%)   | N/A    | No   | DWS Full Width?             | No   |  |  |
| N/A                                     | Landing Curb? (Y/N)   | No     | Yes  | DWS Offset (in)             | 2.0  |  |  |
| N/A                                     | Shared Landing?       | No     |      |                             |      |  |  |
| Yes                                     | Gutter Ponding?       | No     | Yes  | Gutter Slope (%)            | 4.6  |  |  |
| Yes                                     | Gutter Lip Ht (in)    | 0.0    | Yes  | Gutter X Slope (%)          | 0.9  |  |  |
| N/A                                     | Painted X Walk1?      | No     | N/A  | Painted X Walk2?            | N/A  |  |  |
|                                         | X Walk 1 Direction    | To NE  |      | X Walk 2 Direction          | N/A  |  |  |
| N/A                                     | X Walk 1 Width (in)   | N/A    | N/A  | X Walk 2 Width (in)         | N/A  |  |  |
|                                         | X Walk 1 Slope (%)    | 4.2    |      | X Walk 2 Slope (%)          | N/A  |  |  |
|                                         | X Walk 1 X Slope (%)  | 1.9    |      | X Walk 2 X Slope (%)        | N/A  |  |  |
| N/A                                     | Ramp inside XWalk1?   | N/A    | N/A  | Ramp inside XWalk2?         | N/A  |  |  |
|                                         | Road Slope (%)        | N/A    | N/A  | Clear Space?                | Yes  |  |  |
|                                         | Road X Slope (%)      | N/A    | N/A  | Clear Space to XWalk (in)   | N/A  |  |  |
| Yes                                     | Any Obstructions?     | No     | Yes  | Storm Grate/Utility Hazard? | No   |  |  |
|                                         | Obstruction Type      |        |      | Storm Grate/Utility Type    |      |  |  |
|                                         |                       | N/A    |      |                             | N/A  |  |  |
|                                         |                       |        | Yes  | Surface Condition? (G/P)    | Good |  |  |
| E                                       |                       |        |      |                             |      |  |  |