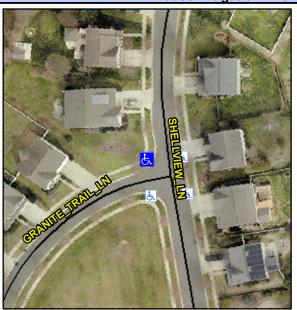

## Access Compliance Report Public Rights-of-Way (Curb Ramps)

Intersection ID: 45794Main Street:SHELLVIEW\_LNCross Street:GRANITE\_TRAIL\_LNLocation:NWADA ID: 0032740474D5Ramp Type:PerpDiagInitial Pass/Fail:FailOverall Compliance:NoSeverity Score:25