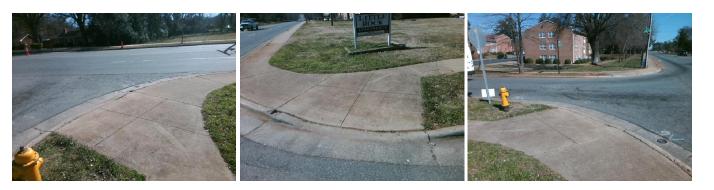

## Access Compliance Report Public Rights-of-Way (Curb Ramps)

| Intersection ID: 14429                  | Main Street: LEAKE_ST |                              |        | Street:                                 | WEST_BV                                        | Location: | NW                          |                             |       |
|-----------------------------------------|-----------------------|------------------------------|--------|-----------------------------------------|------------------------------------------------|-----------|-----------------------------|-----------------------------|-------|
| ADA ID: 003AF1F5CA8F                    | Ramp T                | Ramp Type: PerpDiag          |        |                                         | Initial Pass/Fail: Fail Overall Compliance: No |           |                             |                             | 13.75 |
| Codes/Mitigation Info/Possible Solution |                       |                              |        | Field Measurements/Component Compliance |                                                |           |                             |                             |       |
|                                         |                       | Possible Solutions:          |        | Compliance Description                  |                                                |           | Data Compliance Description |                             |       |
|                                         |                       | Remove & Replace Curb Ramp W | /ith   | N/A                                     | Ramp Length (in)                               | 55.0      | No                          | Ramp Slope (%)              | 9.7   |
|                                         |                       | Two New Directional Ramps or |        | Yes                                     | Ramp Width (in)                                | 48.0      | No                          | Ramp XSlope (%)             | 2.2   |
|                                         |                       | Equivalent.                  |        | N/A                                     | Flare Type LT                                  | N/A       | N/A                         | Flare Type RT               | N/A   |
|                                         |                       | R.                           |        | N/A                                     | Flare Slope LT (%)                             | N/A       | N/A                         | Flare Slope RT (%)          | N/A   |
|                                         |                       |                              |        | N/A                                     | Flare Traversable LT?                          | N/A       | N/A                         | Flare Traversable RT?       | N/A   |
|                                         |                       |                              |        | N/A                                     | Landing Length (in)                            | N/A       | N/A                         | DWS Provided?               | N/A   |
|                                         |                       | Surveyor Notes:              |        | N/A                                     | Landing Width (in)                             | N/A       | N/A                         | DWS Contrast?               | N/A   |
|                                         |                       | N/A                          |        | N/A                                     | Landing Slope (%)                              | N/A       | N/A                         | DWS Length (in)             | N/A   |
|                                         |                       |                              |        | N/A                                     | Landing X Slope (%)                            | N/A       | N/A                         | DWS Full Width?             | N/A   |
| NUESULA AND                             | t.                    | 4                            |        | N/A                                     | Landing Curb? (Y/N)                            | N/A       | N/A                         | DWS Offset (in)             | N/A   |
|                                         |                       |                              |        | N/A                                     | Shared Landing?                                | N/A       |                             |                             |       |
|                                         |                       | PROW/ADA:                    |        | N/A                                     | Gutter Ponding?                                | N/A       | N/A                         | Gutter Slope (%)            | N/A   |
| A CONTRACTOR                            | MAL                   | R304.2.2, R304.5.3           |        | N/A                                     | Gutter Lip Ht (in)                             | N/A       | N/A                         | Gutter X Slope (%)          | N/A   |
|                                         | ALL AND               | ,                            |        | N/A                                     | Painted X Walk1?                               | No        | N/A                         | Painted X Walk2?            | No    |
|                                         | all States            |                              |        |                                         | X Walk 1 Direction                             | To S      |                             | X Walk 2 Direction          | To E  |
| in the second second                    |                       |                              |        | N/A                                     | X Walk 1 Width (in)                            | N/A       | N/A                         | X Walk 2 Width (in)         | N/A   |
| Street 1 Name                           | WEST BV               |                              |        |                                         | X Walk 1 Slope (%)                             | 2.4       |                             | X Walk 2 Slope (%)          | 3.9   |
| Stop Condition-Street 2                 | None                  |                              |        |                                         | X Walk 1 X Slope (%)                           | 2.6       |                             | X Walk 2 X Slope (%)        | 0.2   |
| Street 2 Name                           | LEAKE ST              |                              |        | N/A                                     | Ramp inside XWalk1?                            | N/A       | N/A                         | Ramp inside XWalk2?         | N/A   |
| Stop Condition-Street 1                 | StopSign              |                              |        |                                         | Road Slope (%)                                 | 1.6       | N/A                         | Clear Space?                | N/A   |
|                                         |                       |                              |        |                                         | Road X Slope (%)                               | 4.7       | N/A                         | Clear Space to XWalk (in)   | N/A   |
|                                         |                       |                              |        | N/A                                     | Any Obstructions?                              | N/A       | N/A                         | Storm Grate/Utility Hazard? | N/A   |
|                                         |                       | Total Cost: \$ 32            | 200.00 |                                         | Obstruction Type                               |           |                             | Storm Grate/Utility Type    |       |
|                                         |                       |                              |        |                                         |                                                | N/A       |                             |                             | N/A   |

Yes Surface Condition? (G/P)

Good