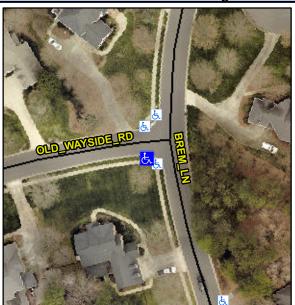

## Access Compliance Report Public Rights-of-Way (Curb Ramps)

Intersection ID: 27742Main Street: BREM\_LNCross Street: OLD\_WAYSIDE\_RDLocation:SWADA ID: 003F6FA1103BRamp Type: PerpInitial Pass/Fail: FailOverall Compliance: NoSeverity Score:25

## Field Measurements/Component Compliance

Street 1 Name

OLD WAYSIDE RD

Stop Condition-Street 2

StopSign

Street 2 Name

N/A

Stop Condition-Street 1