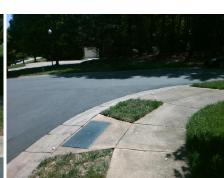

## Access Compliance Report Public Rights-of-Way (Curb Ramps)

Intersection ID: 27742Main Street: BREM\_LNCross Street: OLD\_WAYSIDE\_RDLocation:SWADA ID: 003F6FA1103BRamp Type: PerpInitial Pass/Fail: FailOverall Compliance: NoSeverity Score:25

Total Cost:

1850.00

| Field Measurements/Component Compliance |      |                       |      |      |                             |      |  |
|-----------------------------------------|------|-----------------------|------|------|-----------------------------|------|--|
|                                         | Comp | liance Description    | Data | Comp | oliance Description         | Data |  |
|                                         | N/A  | Ramp Length (in)      | 48.0 | Yes  | Ramp Slope (%)              | 6.8  |  |
|                                         | Yes  | Ramp Width (in)       | 48.0 | No   | Ramp XSlope (%)             | 7.2  |  |
|                                         | N/A  | Flare Type LT         | N/A  | N/A  | Flare Type RT               | N/A  |  |
|                                         | N/A  | Flare Slope LT (%)    | N/A  | N/A  | Flare Slope RT (%)          | N/A  |  |
|                                         | N/A  | Flare Traversable LT? | N/A  | N/A  | Flare Traversable RT?       | N/A  |  |
|                                         | N/A  | Landing Length (in)   | N/A  | N/A  | DWS Provided?               | N/A  |  |
|                                         | N/A  | Landing Width (in)    | N/A  | N/A  | DWS Contrast?               | N/A  |  |
|                                         | N/A  | Landing Slope (%)     | N/A  | N/A  | DWS Length (in)             | N/A  |  |
|                                         | N/A  | Landing X Slope (%)   | N/A  | N/A  | DWS Full Width?             | N/A  |  |
|                                         | N/A  | Landing Curb? (Y/N)   | N/A  | N/A  | DWS Offset (in)             | N/A  |  |
|                                         | N/A  | Shared Landing?       | N/A  |      |                             |      |  |
|                                         | N/A  | Gutter Ponding?       | N/A  | N/A  | Gutter Slope (%)            | N/A  |  |
|                                         | N/A  | Gutter Lip Ht (in)    | N/A  | N/A  | Gutter X Slope (%)          | N/A  |  |
|                                         | N/A  | Painted X Walk1?      | No   | N/A  | Painted X Walk2?            | N/A  |  |
|                                         |      | X Walk 1 Direction    | To N |      | X Walk 2 Direction          | N/A  |  |
|                                         | N/A  | X Walk 1 Width (in)   | N/A  | N/A  | X Walk 2 Width (in)         | N/A  |  |
|                                         |      | X Walk 1 Slope (%)    | 1.7  |      | X Walk 2 Slope (%)          | N/A  |  |
|                                         |      | X Walk 1 X Slope (%)  | 5.6  |      | X Walk 2 X Slope (%)        | N/A  |  |
|                                         | N/A  | Ramp inside XWalk1?   | N/A  | N/A  | Ramp inside XWalk2?         | N/A  |  |
|                                         |      | Road Slope (%)        | N/A  | N/A  | Clear Space?                | N/A  |  |
|                                         |      | Road X Slope (%)      | N/A  | N/A  | Clear Space to XWalk (in)   | N/A  |  |
|                                         | N/A  | Any Obstructions?     | N/A  | N/A  | Storm Grate/Utility Hazard? | N/A  |  |
|                                         |      | Obstruction Type      |      |      | Storm Grate/Utility Type    |      |  |
|                                         |      |                       | N/A  |      |                             | N/A  |  |
|                                         |      |                       |      | Yes  | Surface Condition? (G/P)    | Good |  |
| _                                       |      |                       | '    | -    | . ,                         |      |  |