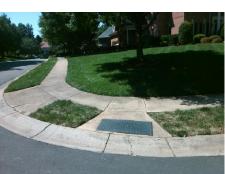

## Access Compliance Report Public Rights-of-Way (Curb Ramps)

Intersection ID: 27742Main Street: BREM\_LNCross Street: OLD\_WAYSIDE\_RDLocation:SWADA ID: 003F6FA1103BRamp Type: PerpInitial Pass/Fail: FailOverall Compliance: NoSeverity Score:25

Total Cost:

1850.00

| Field Measurements/Component Compliance |      |                       |      |      |                             |      |  |
|-----------------------------------------|------|-----------------------|------|------|-----------------------------|------|--|
|                                         | Comp | liance Description    | Data | Comp | oliance Description         | Data |  |
|                                         | N/A  | Ramp Length (in)      | 48.0 | Yes  | Ramp Slope (%)              | 6.8  |  |
|                                         | Yes  | Ramp Width (in)       | 48.0 | No   | Ramp XSlope (%)             | 7.2  |  |
|                                         | N/A  | Flare Type LT         | N/A  | N/A  | Flare Type RT               | N/A  |  |
|                                         | N/A  | Flare Slope LT (%)    | N/A  | N/A  | Flare Slope RT (%)          | N/A  |  |
|                                         | N/A  | Flare Traversable LT? | N/A  | N/A  | Flare Traversable RT?       | N/A  |  |
|                                         | N/A  | Landing Length (in)   | N/A  | N/A  | DWS Provided?               | N/A  |  |
|                                         | N/A  | Landing Width (in)    | N/A  | N/A  | DWS Contrast?               | N/A  |  |
|                                         | N/A  | Landing Slope (%)     | N/A  | N/A  | DWS Length (in)             | N/A  |  |
|                                         | N/A  | Landing X Slope (%)   | N/A  | N/A  | DWS Full Width?             | N/A  |  |
|                                         | N/A  | Landing Curb? (Y/N)   | N/A  | N/A  | DWS Offset (in)             | N/A  |  |
|                                         | N/A  | Shared Landing?       | N/A  |      |                             |      |  |
|                                         | N/A  | Gutter Ponding?       | N/A  | N/A  | Gutter Slope (%)            | N/A  |  |
|                                         | N/A  | Gutter Lip Ht (in)    | N/A  | N/A  | Gutter X Slope (%)          | N/A  |  |
|                                         | N/A  | Painted X Walk1?      | No   | N/A  | Painted X Walk2?            | N/A  |  |
|                                         |      | X Walk 1 Direction    | To N |      | X Walk 2 Direction          | N/A  |  |
|                                         | N/A  | X Walk 1 Width (in)   | N/A  | N/A  | X Walk 2 Width (in)         | N/A  |  |
|                                         |      | X Walk 1 Slope (%)    | 1.7  |      | X Walk 2 Slope (%)          | N/A  |  |
|                                         |      | X Walk 1 X Slope (%)  | 5.6  |      | X Walk 2 X Slope (%)        | N/A  |  |
|                                         | N/A  | Ramp inside XWalk1?   | N/A  | N/A  | Ramp inside XWalk2?         | N/A  |  |
|                                         |      | Road Slope (%)        | N/A  | N/A  | Clear Space?                | N/A  |  |
|                                         |      | Road X Slope (%)      | N/A  | N/A  | Clear Space to XWalk (in)   | N/A  |  |
|                                         | N/A  | Any Obstructions?     | N/A  | N/A  | Storm Grate/Utility Hazard? | N/A  |  |
|                                         |      | Obstruction Type      |      |      | Storm Grate/Utility Type    |      |  |
|                                         |      |                       | N/A  |      |                             | N/A  |  |
|                                         |      |                       |      | Yes  | Surface Condition? (G/P)    | Good |  |
| _                                       |      |                       | '    | -    | . ,                         |      |  |