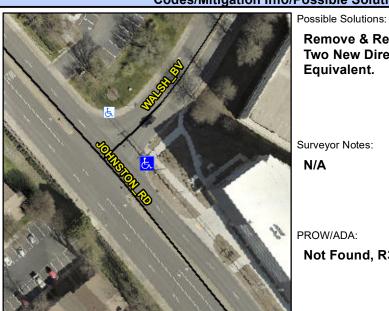

## **Access Compliance Report Public Rights-of-Way** (Curb Ramps)

Intersection ID: 25664 Main Street: WALSH BV **Cross Street: JOHNSTON\_RD** Location: SE ADA ID: 0043265446A3 Ramp Type: PerpDiag Initial Pass/Fail: Fail **Overall Compliance: No** Severity Score: 13.75

**Codes/Mitigation Info/Possible Solution** 

Street 1 Name Stop Condition-Street 2 Street 2 Name Stop Condition-Street 1

**WALSH BV** StopSign **JOHNSTON RD** None

Remove & Replace Curb Ramp With **Two New Directional Ramps or** Equivalent.