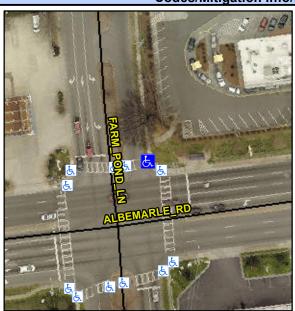

## **Access Compliance Report Public Rights-of-Way** (Curb Ramps)

Data

12.2

7.4

**Cross Street: FARM POND LN** Intersection ID: 15195 Main Street: ALBEMARLE RD Location: NE **Overall Compliance: No** 50 ADA ID: 00469414737A Ramp Type: Perp Initial Pass/Fail: Fail **Severity Score:** 

## **Codes/Mitigation Info/Possible Solution**

## Field Measurements/Component Compliance

No

No

Compliance Description

Ramp Slope (%)

Ramp XSlope (%)

Data

74.0

48.0

**FARM POND LN** Street 1 Name Stop Condition-Street 2 Signal Street 2 Name Stop Condition-Street 1

| Possible Solutions:           | Compli | iance | Description     |
|-------------------------------|--------|-------|-----------------|
| Remove & Replace Entire Ramp. | N/A    | Ram   | Length (in)     |
| ·                             | Yes    | Ramp  | Width (in)      |
|                               | N/A    | Flare | Type LT         |
|                               | N/A    | Flare | Slope LT (%)    |
|                               | N/A    | Flare | Traversable LT  |
|                               | N/A    | Land  | ng Length (in)  |
| Surveyor Notes:               | N/A    | Land  | ng Width (in)   |
| N/A                           | N/A    | Land  | ng Slope (%)    |
|                               | N/A    | Land  | ng X Slope (%   |
|                               | N/A    | Land  | ng Curb? (Y/N   |
|                               | N/A    | Share | ed Landing?     |
| PROW/ADA:                     | N/A    | Gutte | er Ponding?     |
| Not Found, R304.2.2, R304.5.3 | N/A    | Gutte | er Lip Ht (in)  |
|                               | N/A    | Paint | ed X Walk1?     |
|                               |        | X Wa  | lk 1 Direction  |
|                               | N/A    | X Wa  | lk 1 Width (in) |
|                               |        | X Wa  | lk 1 Slope (%)  |
|                               |        | X Wa  | lk 1 X Slope (% |
|                               | N/A    | Ram   | inside XWalk    |
|                               |        | Road  | Slope (%)       |