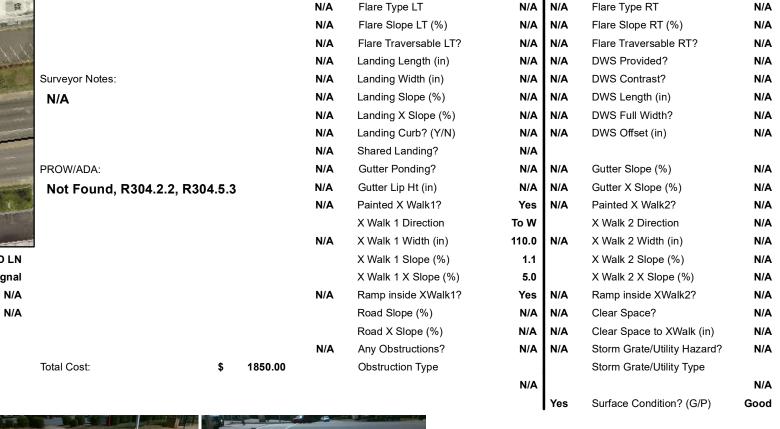

48.0

**FARM POND LN** Street 1 Name Stop Condition-Street 2 Signal Street 2 Name Stop Condition-Street 1

| Possible Solutions:           | Compli | iance | Description     |
|-------------------------------|--------|-------|-----------------|
| Remove & Replace Entire Ramp. | N/A    | Ram   | Length (in)     |
| ·                             | Yes    | Ramp  | Width (in)      |
|                               | N/A    | Flare | Type LT         |
|                               | N/A    | Flare | Slope LT (%)    |
|                               | N/A    | Flare | Traversable LT  |
|                               | N/A    | Land  | ng Length (in)  |
| Surveyor Notes:               | N/A    | Land  | ng Width (in)   |
| N/A                           | N/A    | Land  | ng Slope (%)    |
|                               | N/A    | Land  | ng X Slope (%   |
|                               | N/A    | Land  | ng Curb? (Y/N   |
|                               | N/A    | Share | ed Landing?     |
| PROW/ADA:                     | N/A    | Gutte | er Ponding?     |
| Not Found, R304.2.2, R304.5.3 | N/A    | Gutte | er Lip Ht (in)  |
|                               | N/A    | Paint | ed X Walk1?     |
|                               |        | X Wa  | lk 1 Direction  |
|                               | N/A    | X Wa  | lk 1 Width (in) |
|                               |        | X Wa  | lk 1 Slope (%)  |
|                               |        | X Wa  | lk 1 X Slope (% |
|                               | N/A    | Ram   | inside XWalk    |
|                               |        | Road  | Slope (%)       |