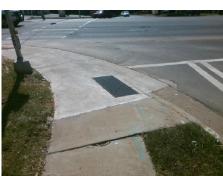

48.0

**FARM POND LN** Street 1 Name Stop Condition-Street 2 Signal Street 2 Name Stop Condition-Street 1

| Possible Solutions:           | Compli | iance | Description     |
|-------------------------------|--------|-------|-----------------|
| Remove & Replace Entire Ramp. | N/A    | Ram   | Length (in)     |
| ·                             | Yes    | Ramp  | Width (in)      |
|                               | N/A    | Flare | Type LT         |
|                               | N/A    | Flare | Slope LT (%)    |
|                               | N/A    | Flare | Traversable LT  |
|                               | N/A    | Land  | ng Length (in)  |
| Surveyor Notes:               | N/A    | Land  | ng Width (in)   |
| N/A                           | N/A    | Land  | ng Slope (%)    |
|                               | N/A    | Land  | ng X Slope (%   |
|                               | N/A    | Land  | ng Curb? (Y/N   |
|                               | N/A    | Share | ed Landing?     |
| PROW/ADA:                     | N/A    | Gutte | er Ponding?     |
| Not Found, R304.2.2, R304.5.3 | N/A    | Gutte | er Lip Ht (in)  |
|                               | N/A    | Paint | ed X Walk1?     |
|                               |        | X Wa  | lk 1 Direction  |
|                               | N/A    | X Wa  | lk 1 Width (in) |
|                               |        | X Wa  | lk 1 Slope (%)  |
|                               |        | X Wa  | lk 1 X Slope (% |
|                               | N/A    | Ram   | inside XWalk    |
|                               |        | Road  | Slope (%)       |