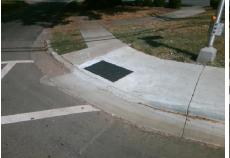

## **Access Compliance Report Public Rights-of-Way** (Curb Ramps)

Data

12.2

7.4

**Cross Street: FARM POND LN** Intersection ID: 15195 Main Street: ALBEMARLE RD Location: NE **Overall Compliance: No** 50 ADA ID: 00469414737A Ramp Type: Perp Initial Pass/Fail: Fail **Severity Score:** 

## Field Measurements/Component Compliance

No

No

Compliance Description

Ramp Slope (%)

Ramp XSlope (%)

Data

74.0

48.0

**FARM POND LN** Street 1 Name Stop Condition-Street 2 Signal Street 2 Name Stop Condition-Street 1

| Possible Solutions:           | Compli | iance | Description     |
|-------------------------------|--------|-------|-----------------|
| Remove & Replace Entire Ramp. | N/A    | Ram   | Length (in)     |
| ·                             | Yes    | Ramp  | Width (in)      |
|                               | N/A    | Flare | Type LT         |
|                               | N/A    | Flare | Slope LT (%)    |
|                               | N/A    | Flare | Traversable LT  |
|                               | N/A    | Land  | ng Length (in)  |
| Surveyor Notes:               | N/A    | Land  | ng Width (in)   |
| N/A                           | N/A    | Land  | ng Slope (%)    |
|                               | N/A    | Land  | ng X Slope (%   |
|                               | N/A    | Land  | ng Curb? (Y/N   |
|                               | N/A    | Share | ed Landing?     |
| PROW/ADA:                     | N/A    | Gutte | er Ponding?     |
| Not Found, R304.2.2, R304.5.3 | N/A    | Gutte | er Lip Ht (in)  |
|                               | N/A    | Paint | ed X Walk1?     |
|                               |        | X Wa  | lk 1 Direction  |
|                               | N/A    | X Wa  | lk 1 Width (in) |
|                               |        | X Wa  | lk 1 Slope (%)  |
|                               |        | X Wa  | lk 1 X Slope (% |
|                               | N/A    | Ram   | inside XWalk    |
|                               |        | Road  | Slope (%)       |