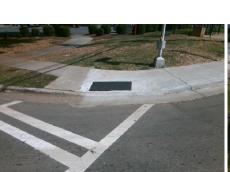

48.0

**FARM POND LN** Street 1 Name Stop Condition-Street 2 Signal Street 2 Name Stop Condition-Street 1

| Possible Solutions:           | Compli | iance | Description     |
|-------------------------------|--------|-------|-----------------|
| Remove & Replace Entire Ramp. | N/A    | Ram   | Length (in)     |
| ·                             | Yes    | Ramp  | Width (in)      |
|                               | N/A    | Flare | Type LT         |
|                               | N/A    | Flare | Slope LT (%)    |
|                               | N/A    | Flare | Traversable LT  |
|                               | N/A    | Land  | ng Length (in)  |
| Surveyor Notes:               | N/A    | Land  | ng Width (in)   |
| N/A                           | N/A    | Land  | ng Slope (%)    |
|                               | N/A    | Land  | ng X Slope (%   |
|                               | N/A    | Land  | ng Curb? (Y/N   |
|                               | N/A    | Share | ed Landing?     |
| PROW/ADA:                     | N/A    | Gutte | er Ponding?     |
| Not Found, R304.2.2, R304.5.3 | N/A    | Gutte | er Lip Ht (in)  |
|                               | N/A    | Paint | ed X Walk1?     |
|                               |        | X Wa  | lk 1 Direction  |
|                               | N/A    | X Wa  | lk 1 Width (in) |
|                               |        | X Wa  | lk 1 Slope (%)  |
|                               |        | X Wa  | lk 1 X Slope (% |
|                               | N/A    | Ram   | inside XWalk    |
|                               |        | Road  | Slope (%)       |