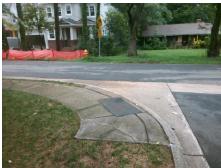

## Field Measurements/Component Compliance

Street 1 Name ENTRANCE
Stop Condition-Street 1 None
Street 2 Name CLOSEBURN RD
Stop Condition-Street 2 None

Total Cost: \$ 3200.00

| Compliance Description D |                      |      | Compliance Description |                             | Data |
|--------------------------|----------------------|------|------------------------|-----------------------------|------|
| N/A                      | Ramp Length LT (in)  | 32.0 | N/A                    | Ramp Length RT (in)         | 51.0 |
| Yes                      | Ramp Width LT (in)   | 60.0 | Yes                    | Ramp Width RT (in)          | 61.0 |
| No                       | Ramp Slope LT (%)    | 12.1 | Yes                    | Ramp Slope RT (%)           | 1.5  |
| Yes                      | Ramp XSlope LT (%)   | 0.5  | Yes                    | Ramp XSlope RT (%)          | 0.7  |
| N/A                      | Landing Length (in)  | N/A  | N/A                    | DWS Provided?               | N/A  |
| N/A                      | Landing Width (in)   | N/A  | N/A                    | DWS Contrast?               | N/A  |
| N/A                      | Landing Slope (%)    | N/A  | N/A                    | DWS Length (in)             | N/A  |
| N/A                      | Landing X Slope (%)  | N/A  | N/A                    | DWS Full Width?             | N/A  |
| N/A                      | Landing Curb? (Y/N)  | N/A  | N/A                    | DWS Offset (in)             | N/A  |
| N/A                      | Shared Landing?      | N/A  |                        |                             |      |
| N/A                      | Gutter Ponding?      | N/A  | N/A                    | Gutter Slope (%)            | N/A  |
| N/A                      | Gutter Lip Ht (in)   | N/A  | N/A                    | Gutter X Slope (%)          | N/A  |
| N/A                      | Painted X Walk1?     | No   | N/A                    | Painted X Walk2?            | No   |
|                          | X Walk 1 Direction   | To N |                        | X Walk 2 Direction          | To W |
| N/A                      | X Walk 1 Width (in)  | N/A  | N/A                    | X Walk 2 Width (in)         | N/A  |
|                          | X Walk 1 Slope (%)   | 0.5  |                        | X Walk 2 Slope (%)          | 2.1  |
|                          | X Walk 1 X Slope (%) | 3.5  |                        | X Walk 2 X Slope (%)        | 1.2  |
| N/A                      | Ramp inside XWalk1?  | N/A  | N/A                    | Ramp inside XWalk2?         | N/A  |
|                          | Road Slope (%)       | 3.0  | N/A                    | Clear Space?                | N/A  |
|                          | Road X Slope (%)     | 2.2  | N/A                    | Clear Space to XWalk (in)   | N/A  |
| N/A                      | Any Obstructions?    | N/A  | N/A                    | Storm Grate/Utility Hazard? | N/A  |
|                          | Obstruction Type     |      |                        | Storm Grate/Utility Type    |      |
|                          |                      | N/A  |                        |                             | N/A  |
|                          |                      |      | Yes                    | Surface Condition? (G/P)    | Good |
|                          |                      |      | N/A                    | Curb Slope (%)              | 0.7  |