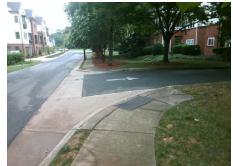

## Field Measurements/Component Compliance

Street 1 Name ENTRANCE
Stop Condition-Street 1 None
Street 2 Name CLOSEBURN RD
Stop Condition-Street 2 None

Total Cost: \$ 3200.00

| Compliance Description D |                      |      | Compliance Description |                             | Data |
|--------------------------|----------------------|------|------------------------|-----------------------------|------|
| N/A                      | Ramp Length LT (in)  | 32.0 | N/A                    | Ramp Length RT (in)         | 51.0 |
| Yes                      | Ramp Width LT (in)   | 60.0 | Yes                    | Ramp Width RT (in)          | 61.0 |
| No                       | Ramp Slope LT (%)    | 12.1 | Yes                    | Ramp Slope RT (%)           | 1.5  |
| Yes                      | Ramp XSlope LT (%)   | 0.5  | Yes                    | Ramp XSlope RT (%)          | 0.7  |
| N/A                      | Landing Length (in)  | N/A  | N/A                    | DWS Provided?               | N/A  |
| N/A                      | Landing Width (in)   | N/A  | N/A                    | DWS Contrast?               | N/A  |
| N/A                      | Landing Slope (%)    | N/A  | N/A                    | DWS Length (in)             | N/A  |
| N/A                      | Landing X Slope (%)  | N/A  | N/A                    | DWS Full Width?             | N/A  |
| N/A                      | Landing Curb? (Y/N)  | N/A  | N/A                    | DWS Offset (in)             | N/A  |
| N/A                      | Shared Landing?      | N/A  |                        |                             |      |
| N/A                      | Gutter Ponding?      | N/A  | N/A                    | Gutter Slope (%)            | N/A  |
| N/A                      | Gutter Lip Ht (in)   | N/A  | N/A                    | Gutter X Slope (%)          | N/A  |
| N/A                      | Painted X Walk1?     | No   | N/A                    | Painted X Walk2?            | No   |
|                          | X Walk 1 Direction   | To N |                        | X Walk 2 Direction          | To W |
| N/A                      | X Walk 1 Width (in)  | N/A  | N/A                    | X Walk 2 Width (in)         | N/A  |
|                          | X Walk 1 Slope (%)   | 0.5  |                        | X Walk 2 Slope (%)          | 2.1  |
|                          | X Walk 1 X Slope (%) | 3.5  |                        | X Walk 2 X Slope (%)        | 1.2  |
| N/A                      | Ramp inside XWalk1?  | N/A  | N/A                    | Ramp inside XWalk2?         | N/A  |
|                          | Road Slope (%)       | 3.0  | N/A                    | Clear Space?                | N/A  |
|                          | Road X Slope (%)     | 2.2  | N/A                    | Clear Space to XWalk (in)   | N/A  |
| N/A                      | Any Obstructions?    | N/A  | N/A                    | Storm Grate/Utility Hazard? | N/A  |
|                          | Obstruction Type     |      |                        | Storm Grate/Utility Type    |      |
|                          |                      | N/A  |                        |                             | N/A  |
|                          |                      |      | Yes                    | Surface Condition? (G/P)    | Good |
|                          |                      |      | N/A                    | Curb Slope (%)              | 0.7  |