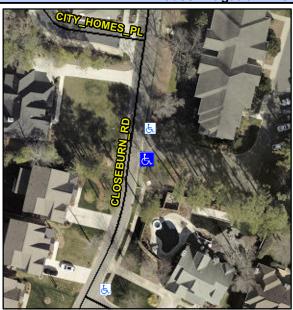

## Access Compliance Report Public Rights-of-Way (Curb Ramps)

Intersection ID: 10023633Main Street: CLOSEBURN\_RDCross Street: N/ALocation:SADA ID: 0051BB53056ERamp Type: ParaDiagInitial Pass/Fail: FailOverall Compliance: NoSeverity Score:25