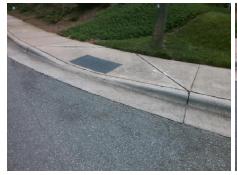

N/A

PROW/ADA:

R304.5.1, R304.2.2, R304.5.3

Total Cost: \$ 1850.00

| Field Measurements/Component Compliance |                       |       |                        |                             |      |
|-----------------------------------------|-----------------------|-------|------------------------|-----------------------------|------|
| Compliance Description                  |                       | Data  | Compliance Description |                             | Data |
| N/A                                     | Ramp Length (in)      | 61.0  | No                     | Ramp Slope (%)              | 12.0 |
| No                                      | Ramp Width (in)       | 39.0  | No                     | Ramp XSlope (%)             | 4.7  |
| N/A                                     | Flare Type LT         | N/A   | N/A                    | Flare Type RT               | N/A  |
| N/A                                     | Flare Slope LT (%)    | N/A   | N/A                    | Flare Slope RT (%)          | N/A  |
| N/A                                     | Flare Traversable LT? | N/A   | N/A                    | Flare Traversable RT?       | N/A  |
| N/A                                     | Landing Length (in)   | N/A   | N/A                    | DWS Provided?               | N/A  |
| N/A                                     | Landing Width (in)    | N/A   | N/A                    | DWS Contrast?               | N/A  |
| N/A                                     | Landing Slope (%)     | N/A   | N/A                    | DWS Length (in)             | N/A  |
| N/A                                     | Landing X Slope (%)   | N/A   | N/A                    | DWS Full Width?             | N/A  |
| N/A                                     | Landing Curb? (Y/N)   | N/A   | N/A                    | DWS Offset (in)             | N/A  |
| N/A                                     | Shared Landing?       | N/A   |                        |                             |      |
| N/A                                     | Gutter Ponding?       | N/A   | N/A                    | Gutter Slope (%)            | N/A  |
| N/A                                     | Gutter Lip Ht (in)    | N/A   | N/A                    | Gutter X Slope (%)          | N/A  |
| N/A                                     | Painted X Walk1?      | No    | N/A                    | Painted X Walk2?            | N/A  |
|                                         | X Walk 1 Direction    | To NE |                        | X Walk 2 Direction          | N/A  |
| N/A                                     | X Walk 1 Width (in)   | N/A   | N/A                    | X Walk 2 Width (in)         | N/A  |
|                                         | X Walk 1 Slope (%)    | 0.3   |                        | X Walk 2 Slope (%)          | N/A  |
|                                         | X Walk 1 X Slope (%)  | 4.5   |                        | X Walk 2 X Slope (%)        | N/A  |
| N/A                                     | Ramp inside XWalk1?   | N/A   | N/A                    | Ramp inside XWalk2?         | N/A  |
|                                         | Road Slope (%)        | N/A   | N/A                    | Clear Space?                | N/A  |
|                                         | Road X Slope (%)      | N/A   | N/A                    | Clear Space to XWalk (in)   | N/A  |
| N/A                                     | Any Obstructions?     | N/A   | N/A                    | Storm Grate/Utility Hazard? | N/A  |
|                                         | Obstruction Type      |       |                        | Storm Grate/Utility Type    |      |
|                                         |                       | N/A   |                        |                             | N/A  |
|                                         |                       |       | Yes                    | Surface Condition? (G/P)    | Good |
|                                         |                       |       |                        |                             |      |