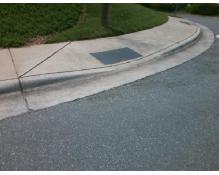

N/A

PROW/ADA:

R304.5.1, R304.2.2, R304.5.3

Total Cost: \$ 1850.00

| Field Measurements/Component Compliance |                       |       |                        |                             |      |
|-----------------------------------------|-----------------------|-------|------------------------|-----------------------------|------|
| Compliance Description                  |                       | Data  | Compliance Description |                             | Data |
| N/A                                     | Ramp Length (in)      | 61.0  | No                     | Ramp Slope (%)              | 12.0 |
| No                                      | Ramp Width (in)       | 39.0  | No                     | Ramp XSlope (%)             | 4.7  |
| N/A                                     | Flare Type LT         | N/A   | N/A                    | Flare Type RT               | N/A  |
| N/A                                     | Flare Slope LT (%)    | N/A   | N/A                    | Flare Slope RT (%)          | N/A  |
| N/A                                     | Flare Traversable LT? | N/A   | N/A                    | Flare Traversable RT?       | N/A  |
| N/A                                     | Landing Length (in)   | N/A   | N/A                    | DWS Provided?               | N/A  |
| N/A                                     | Landing Width (in)    | N/A   | N/A                    | DWS Contrast?               | N/A  |
| N/A                                     | Landing Slope (%)     | N/A   | N/A                    | DWS Length (in)             | N/A  |
| N/A                                     | Landing X Slope (%)   | N/A   | N/A                    | DWS Full Width?             | N/A  |
| N/A                                     | Landing Curb? (Y/N)   | N/A   | N/A                    | DWS Offset (in)             | N/A  |
| N/A                                     | Shared Landing?       | N/A   |                        |                             |      |
| N/A                                     | Gutter Ponding?       | N/A   | N/A                    | Gutter Slope (%)            | N/A  |
| N/A                                     | Gutter Lip Ht (in)    | N/A   | N/A                    | Gutter X Slope (%)          | N/A  |
| N/A                                     | Painted X Walk1?      | No    | N/A                    | Painted X Walk2?            | N/A  |
|                                         | X Walk 1 Direction    | To NE |                        | X Walk 2 Direction          | N/A  |
| N/A                                     | X Walk 1 Width (in)   | N/A   | N/A                    | X Walk 2 Width (in)         | N/A  |
|                                         | X Walk 1 Slope (%)    | 0.3   |                        | X Walk 2 Slope (%)          | N/A  |
|                                         | X Walk 1 X Slope (%)  | 4.5   |                        | X Walk 2 X Slope (%)        | N/A  |
| N/A                                     | Ramp inside XWalk1?   | N/A   | N/A                    | Ramp inside XWalk2?         | N/A  |
|                                         | Road Slope (%)        | N/A   | N/A                    | Clear Space?                | N/A  |
|                                         | Road X Slope (%)      | N/A   | N/A                    | Clear Space to XWalk (in)   | N/A  |
| N/A                                     | Any Obstructions?     | N/A   | N/A                    | Storm Grate/Utility Hazard? | N/A  |
|                                         | Obstruction Type      |       |                        | Storm Grate/Utility Type    |      |
|                                         |                       | N/A   |                        |                             | N/A  |
|                                         |                       |       | Yes                    | Surface Condition? (G/P)    | Good |
|                                         |                       |       |                        |                             |      |