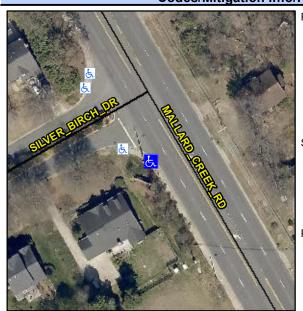

## Access Compliance Report Public Rights-of-Way (Curb Ramps)

Intersection ID: 4375 Main Street: MALLARD\_CREEK\_RD Cross Street: SILVER\_BIRCH\_DR Location: S

ADA ID: 00568625FF4C Ramp Type: Perp Initial Pass/Fail: Fail Overall Compliance: No Severity Score: 35

Codes/Mitigation Info/Possible Solution

Street 1 Name MALLARD CREEK RD
Stop Condition-Street 2 None
Street 2 Name N/A
Stop Condition-Street 1 N/A

Possible Solutions:

Remove & Replace Entire Ramp.

Surveyor Notes: