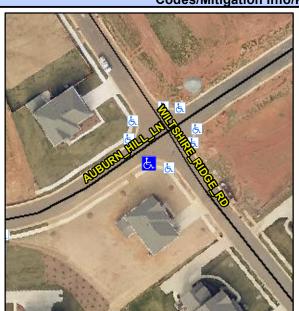

## **Access Compliance Report Public Rights-of-Way** (Curb Ramps)

Intersection ID: 49130 Main Street: AUBURN HILL LN Cross Street: WILTSHIRE\_RIDGE\_RD Location: SW ADA ID: 00576E8CD71B Ramp Type: Perp Initial Pass/Fail: Fail **Overall Compliance: No Severity Score:** 8.75

**Codes/Mitigation Info/Possible Solution** 

**AUBURN HILL LN** Street 1 Name Stop Condition-Street 2 None Street 2 Name N/A Stop Condition-Street 1 N/A

Possible Solutions: Remove & Replace Entire Ramp. Surveyor Notes: N/A PROW/ADA: Not Found, R304.5.1