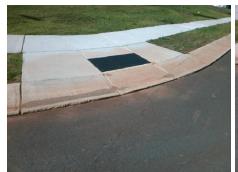

Total Cost: 1850.00

| Field Measurements/Component Compliance |                        |                       |      |                        |                             |      |
|-----------------------------------------|------------------------|-----------------------|------|------------------------|-----------------------------|------|
|                                         | Compliance Description |                       | Data | Compliance Description |                             | Data |
|                                         | N/A                    | Ramp Length (in)      | 48.0 | Yes                    | Ramp Slope (%)              | 5.0  |
|                                         | No                     | Ramp Width (in)       | 47.0 | Yes                    | Ramp XSlope (%)             | 0.2  |
|                                         | N/A                    | Flare Type LT         | N/A  | N/A                    | Flare Type RT               | N/A  |
|                                         | N/A                    | Flare Slope LT (%)    | N/A  | N/A                    | Flare Slope RT (%)          | N/A  |
|                                         | N/A                    | Flare Traversable LT? | N/A  | N/A                    | Flare Traversable RT?       | N/A  |
|                                         | N/A                    | Landing Length (in)   | N/A  | N/A                    | DWS Provided?               | N/A  |
|                                         | N/A                    | Landing Width (in)    | N/A  | N/A                    | DWS Contrast?               | N/A  |
|                                         | N/A                    | Landing Slope (%)     | N/A  | N/A                    | DWS Length (in)             | N/A  |
|                                         | N/A                    | Landing X Slope (%)   | N/A  | N/A                    | DWS Full Width?             | N/A  |
|                                         | N/A                    | Landing Curb? (Y/N)   | N/A  | N/A                    | DWS Offset (in)             | N/A  |
|                                         | N/A                    | Shared Landing?       | N/A  |                        |                             |      |
|                                         | N/A                    | Gutter Ponding?       | N/A  | N/A                    | Gutter Slope (%)            | N/A  |
|                                         | N/A                    | Gutter Lip Ht (in)    | 1.0  | N/A                    | Gutter X Slope (%)          | N/A  |
|                                         | N/A                    | Painted X Walk1?      | No   | N/A                    | Painted X Walk2?            | N/A  |
|                                         |                        | X Walk 1 Direction    | To N |                        | X Walk 2 Direction          | N/A  |
|                                         | N/A                    | X Walk 1 Width (in)   | N/A  | N/A                    | X Walk 2 Width (in)         | N/A  |
|                                         |                        | X Walk 1 Slope (%)    | 3.6  |                        | X Walk 2 Slope (%)          | N/A  |
|                                         |                        | X Walk 1 X Slope (%)  | 2.9  |                        | X Walk 2 X Slope (%)        | N/A  |
|                                         | N/A                    | Ramp inside XWalk1?   | N/A  | N/A                    | Ramp inside XWalk2?         | N/A  |
|                                         |                        | Road Slope (%)        | N/A  | N/A                    | Clear Space?                | N/A  |
|                                         |                        | Road X Slope (%)      | N/A  | N/A                    | Clear Space to XWalk (in)   | N/A  |
|                                         | N/A                    | Any Obstructions?     | N/A  | N/A                    | Storm Grate/Utility Hazard? | N/A  |
|                                         |                        | Obstruction Type      |      |                        | Storm Grate/Utility Type    |      |
|                                         |                        |                       | N/A  |                        |                             | N/A  |
|                                         |                        |                       |      | Yes                    | Surface Condition? (G/P)    | Good |
| S S S S S S S S S S S S S S S S S S S   |                        | TO STORY OF           |      |                        |                             |      |
|                                         |                        |                       |      |                        |                             |      |