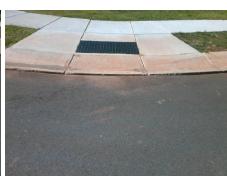

Total Cost: 1850.00

| Field Measurements/Component Compliance |                        |                       |      |                        |                             |      |
|-----------------------------------------|------------------------|-----------------------|------|------------------------|-----------------------------|------|
|                                         | Compliance Description |                       | Data | Compliance Description |                             | Data |
|                                         | N/A                    | Ramp Length (in)      | 48.0 | Yes                    | Ramp Slope (%)              | 5.0  |
|                                         | No                     | Ramp Width (in)       | 47.0 | Yes                    | Ramp XSlope (%)             | 0.2  |
|                                         | N/A                    | Flare Type LT         | N/A  | N/A                    | Flare Type RT               | N/A  |
|                                         | N/A                    | Flare Slope LT (%)    | N/A  | N/A                    | Flare Slope RT (%)          | N/A  |
|                                         | N/A                    | Flare Traversable LT? | N/A  | N/A                    | Flare Traversable RT?       | N/A  |
|                                         | N/A                    | Landing Length (in)   | N/A  | N/A                    | DWS Provided?               | N/A  |
|                                         | N/A                    | Landing Width (in)    | N/A  | N/A                    | DWS Contrast?               | N/A  |
|                                         | N/A                    | Landing Slope (%)     | N/A  | N/A                    | DWS Length (in)             | N/A  |
|                                         | N/A                    | Landing X Slope (%)   | N/A  | N/A                    | DWS Full Width?             | N/A  |
|                                         | N/A                    | Landing Curb? (Y/N)   | N/A  | N/A                    | DWS Offset (in)             | N/A  |
|                                         | N/A                    | Shared Landing?       | N/A  |                        |                             |      |
|                                         | N/A                    | Gutter Ponding?       | N/A  | N/A                    | Gutter Slope (%)            | N/A  |
|                                         | N/A                    | Gutter Lip Ht (in)    | 1.0  | N/A                    | Gutter X Slope (%)          | N/A  |
|                                         | N/A                    | Painted X Walk1?      | No   | N/A                    | Painted X Walk2?            | N/A  |
|                                         |                        | X Walk 1 Direction    | To N |                        | X Walk 2 Direction          | N/A  |
|                                         | N/A                    | X Walk 1 Width (in)   | N/A  | N/A                    | X Walk 2 Width (in)         | N/A  |
|                                         |                        | X Walk 1 Slope (%)    | 3.6  |                        | X Walk 2 Slope (%)          | N/A  |
|                                         |                        | X Walk 1 X Slope (%)  | 2.9  |                        | X Walk 2 X Slope (%)        | N/A  |
|                                         | N/A                    | Ramp inside XWalk1?   | N/A  | N/A                    | Ramp inside XWalk2?         | N/A  |
|                                         |                        | Road Slope (%)        | N/A  | N/A                    | Clear Space?                | N/A  |
|                                         |                        | Road X Slope (%)      | N/A  | N/A                    | Clear Space to XWalk (in)   | N/A  |
|                                         | N/A                    | Any Obstructions?     | N/A  | N/A                    | Storm Grate/Utility Hazard? | N/A  |
|                                         |                        | Obstruction Type      |      |                        | Storm Grate/Utility Type    |      |
|                                         |                        |                       | N/A  |                        |                             | N/A  |
|                                         |                        |                       |      | Yes                    | Surface Condition? (G/P)    | Good |
| S S S S S S S S S S S S S S S S S S S   |                        | TO STORY OF           |      |                        |                             |      |
|                                         |                        |                       |      |                        |                             |      |