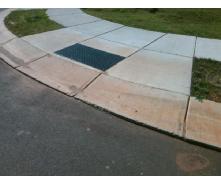

Total Cost: 1850.00

| Field Measurements/Component Compliance |                        |                       |      |                        |                             |      |
|-----------------------------------------|------------------------|-----------------------|------|------------------------|-----------------------------|------|
|                                         | Compliance Description |                       | Data | Compliance Description |                             | Data |
|                                         | N/A                    | Ramp Length (in)      | 48.0 | Yes                    | Ramp Slope (%)              | 5.0  |
|                                         | No                     | Ramp Width (in)       | 47.0 | Yes                    | Ramp XSlope (%)             | 0.2  |
|                                         | N/A                    | Flare Type LT         | N/A  | N/A                    | Flare Type RT               | N/A  |
|                                         | N/A                    | Flare Slope LT (%)    | N/A  | N/A                    | Flare Slope RT (%)          | N/A  |
|                                         | N/A                    | Flare Traversable LT? | N/A  | N/A                    | Flare Traversable RT?       | N/A  |
|                                         | N/A                    | Landing Length (in)   | N/A  | N/A                    | DWS Provided?               | N/A  |
|                                         | N/A                    | Landing Width (in)    | N/A  | N/A                    | DWS Contrast?               | N/A  |
|                                         | N/A                    | Landing Slope (%)     | N/A  | N/A                    | DWS Length (in)             | N/A  |
|                                         | N/A                    | Landing X Slope (%)   | N/A  | N/A                    | DWS Full Width?             | N/A  |
|                                         | N/A                    | Landing Curb? (Y/N)   | N/A  | N/A                    | DWS Offset (in)             | N/A  |
|                                         | N/A                    | Shared Landing?       | N/A  |                        |                             |      |
|                                         | N/A                    | Gutter Ponding?       | N/A  | N/A                    | Gutter Slope (%)            | N/A  |
|                                         | N/A                    | Gutter Lip Ht (in)    | 1.0  | N/A                    | Gutter X Slope (%)          | N/A  |
|                                         | N/A                    | Painted X Walk1?      | No   | N/A                    | Painted X Walk2?            | N/A  |
|                                         |                        | X Walk 1 Direction    | To N |                        | X Walk 2 Direction          | N/A  |
|                                         | N/A                    | X Walk 1 Width (in)   | N/A  | N/A                    | X Walk 2 Width (in)         | N/A  |
|                                         |                        | X Walk 1 Slope (%)    | 3.6  |                        | X Walk 2 Slope (%)          | N/A  |
|                                         |                        | X Walk 1 X Slope (%)  | 2.9  |                        | X Walk 2 X Slope (%)        | N/A  |
|                                         | N/A                    | Ramp inside XWalk1?   | N/A  | N/A                    | Ramp inside XWalk2?         | N/A  |
|                                         |                        | Road Slope (%)        | N/A  | N/A                    | Clear Space?                | N/A  |
|                                         |                        | Road X Slope (%)      | N/A  | N/A                    | Clear Space to XWalk (in)   | N/A  |
|                                         | N/A                    | Any Obstructions?     | N/A  | N/A                    | Storm Grate/Utility Hazard? | N/A  |
|                                         |                        | Obstruction Type      |      |                        | Storm Grate/Utility Type    |      |
|                                         |                        |                       | N/A  |                        |                             | N/A  |
|                                         |                        |                       |      | Yes                    | Surface Condition? (G/P)    | Good |
| S S S S S S S S S S S S S S S S S S S   |                        | TO STORY OF           |      |                        |                             |      |
|                                         |                        |                       |      |                        |                             |      |