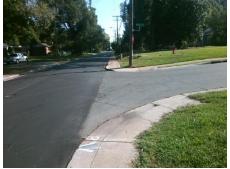

## Access Compliance Report Public Rights-of-Way (Curb Ramps)

Intersection ID: 15362 Main Street: MARNEY\_AV Cross Street: SKYLAND\_AV Location: SE

ADA ID: 005D295295DB Ramp Type: PerpDiag Initial Pass/Fail: Fail Overall Compliance: No Severity Score: 33.75

## Field Measurements/Component Compliance

Street 1 Name
Stop Condition-Street 2
Street 2 Name
Stop Condition-Street 1

MARNEY AV StopSign SKYLAND AV None Possible Solutions:

Remove & Replace Curb Ramp With Two New Directional Ramps or Equivalent.