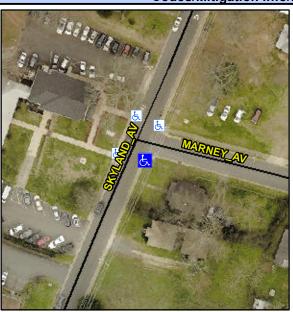

## Access Compliance Report Public Rights-of-Way (Curb Ramps)

Intersection ID: 15362 Main Street: MARNEY\_AV Cross Street: SKYLAND\_AV Location: SE

ADA ID: 005D295295DB Ramp Type: PerpDiag Initial Pass/Fail: Fail Overall Compliance: No Severity Score: 33.75

## Field Measurements/Component Compliance

Street 1 Name
Stop Condition-Street 2
Street 2 Name
Stop Condition-Street 1

MARNEY AV StopSign SKYLAND AV None Possible Solutions:

Remove & Replace Curb Ramp With Two New Directional Ramps or Equivalent.