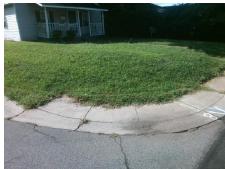

## Access Compliance Report Public Rights-of-Way (Curb Ramps)

Intersection ID: 15362 Main Street: MARNEY\_AV Cross Street: SKYLAND\_AV Location: SE

ADA ID: 005D295295DB Ramp Type: PerpDiag Initial Pass/Fail: Fail Overall Compliance: No Severity Score: 33.75

## Field Measurements/Component Compliance

Street 1 Name
Stop Condition-Street 2
Street 2 Name
Stop Condition-Street 1

MARNEY AV StopSign SKYLAND AV None Possible Solutions:

Remove & Replace Curb Ramp With Two New Directional Ramps or Equivalent.