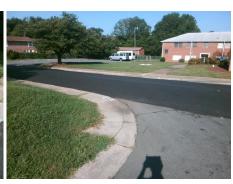

## Access Compliance Report Public Rights-of-Way (Curb Ramps)

Intersection ID: 15362 Main Street: MARNEY\_AV Cross Street: SKYLAND\_AV Location: SE

ADA ID: 005D295295DB Ramp Type: PerpDiag Initial Pass/Fail: Fail Overall Compliance: No Severity Score: 33.75

## Field Measurements/Component Compliance

Street 1 Name
Stop Condition-Street 2
Street 2 Name
Stop Condition-Street 1

MARNEY AV StopSign SKYLAND AV None Possible Solutions:

Remove & Replace Curb Ramp With Two New Directional Ramps or Equivalent.