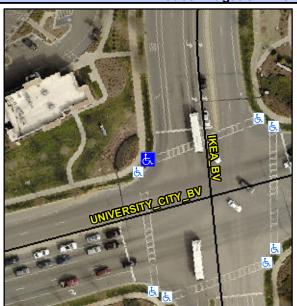

## Access Compliance Report Public Rights-of-Way (Curb Ramps)

Intersection ID: 51369Main Street: UNIVERSITY\_CITY\_BVCross Street: IKEA\_BVLocation:NWADA ID: 00631641DCF5Ramp Type: PerpInitial Pass/Fail: FailOverall Compliance: NoSeverity Score: 12.5