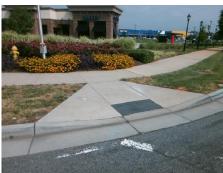

Total Cost:

1850.00

| Pass/F                                  | ali: Fali Overali (   | -ompiian | ce: N | o Severity Score:           | 12.3 |  |  |
|-----------------------------------------|-----------------------|----------|-------|-----------------------------|------|--|--|
| Field Measurements/Component Compliance |                       |          |       |                             |      |  |  |
| Comp                                    | liance Description    | Data     | Comp  | liance Description          | Data |  |  |
| N/A                                     | Ramp Length (in)      | 95.0     | No    | Ramp Slope (%)              | 8.7  |  |  |
| Yes                                     | Ramp Width (in)       | 48.0     | Yes   | Ramp XSlope (%)             | 1.5  |  |  |
| N/A                                     | Flare Type LT         | N/A      | N/A   | Flare Type RT               | N/A  |  |  |
| N/A                                     | Flare Slope LT (%)    | N/A      | N/A   | Flare Slope RT (%)          | N/A  |  |  |
| N/A                                     | Flare Traversable LT? | N/A      | N/A   | Flare Traversable RT?       | N/A  |  |  |
| N/A                                     | Landing Length (in)   | N/A      | N/A   | DWS Provided?               | N/A  |  |  |
| N/A                                     | Landing Width (in)    | N/A      | N/A   | DWS Contrast?               | N/A  |  |  |
| N/A                                     | Landing Slope (%)     | N/A      | N/A   | DWS Length (in)             | N/A  |  |  |
| N/A                                     | Landing X Slope (%)   | N/A      | N/A   | DWS Full Width?             | N/A  |  |  |
| N/A                                     | Landing Curb? (Y/N)   | N/A      | N/A   | DWS Offset (in)             | N/A  |  |  |
| N/A                                     | Shared Landing?       | N/A      |       |                             |      |  |  |
| N/A                                     | Gutter Ponding?       | N/A      | N/A   | Gutter Slope (%)            | N/A  |  |  |
| N/A                                     | Gutter Lip Ht (in)    | N/A      | N/A   | Gutter X Slope (%)          | N/A  |  |  |
| N/A                                     | Painted X Walk1?      | Yes      | N/A   | Painted X Walk2?            | N/A  |  |  |
|                                         | X Walk 1 Direction    | To E     |       | X Walk 2 Direction          | N/A  |  |  |
| N/A                                     | X Walk 1 Width (in)   | 80.0     | N/A   | X Walk 2 Width (in)         | N/A  |  |  |
|                                         | X Walk 1 Slope (%)    | 1.3      |       | X Walk 2 Slope (%)          | N/A  |  |  |
|                                         | X Walk 1 X Slope (%)  | 3.5      |       | X Walk 2 X Slope (%)        | N/A  |  |  |
| N/A                                     | Ramp inside XWalk1?   | Yes      | N/A   | Ramp inside XWalk2?         | N/A  |  |  |
|                                         | Road Slope (%)        | N/A      | N/A   | Clear Space?                | N/A  |  |  |
|                                         | Road X Slope (%)      | N/A      | N/A   | Clear Space to XWalk (in)   | N/A  |  |  |
| N/A                                     | Any Obstructions?     | N/A      | N/A   | Storm Grate/Utility Hazard? | N/A  |  |  |
|                                         | Obstruction Type      |          |       | Storm Grate/Utility Type    |      |  |  |
|                                         |                       | N/A      |       |                             | N/A  |  |  |
|                                         |                       |          | Yes   | Surface Condition? (G/P)    | Good |  |  |
|                                         |                       |          |       |                             |      |  |  |