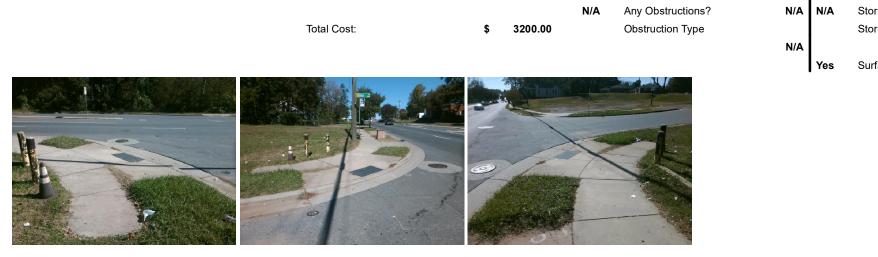

## Access Compliance Report Public Rights-of-Way (Curb Ramps)

| Intersection ID: 8040                   | Main Street: STATESVILLE_AV |                                                                             |        | treet:                                        | ALMA_CT               | Location: | NW                     |                             |      |
|-----------------------------------------|-----------------------------|-----------------------------------------------------------------------------|--------|-----------------------------------------------|-----------------------|-----------|------------------------|-----------------------------|------|
| ADA ID: 0063E3EF7849                    | Ramp Type: PerpDiag         |                                                                             |        | nitial Pass/Fail: Fail Overall Compliance: No |                       |           |                        | o Severity Score:           | 22.5 |
| Codes/Mitigation Info/Possible Solution |                             |                                                                             |        | Field Measurements/Component Compliance       |                       |           |                        |                             |      |
|                                         | 1 Martin Martin             | Possible Solutions:                                                         |        |                                               |                       |           | Compliance Description |                             | Data |
| L.<br>ATTALET<br>S.                     |                             | Remove & Replace Curb Ramp W<br>Two New Directional Ramps or<br>Equivalent. |        | N/A                                           | Ramp Length (in)      | 59.5      |                        | Ramp Slope (%)              | 9.5  |
|                                         |                             |                                                                             |        | No                                            | Ramp Width (in)       | 38.0      | No                     | Ramp XSlope (%)             | 4.7  |
|                                         |                             |                                                                             |        | N/A                                           | Flare Type LT         | N/A       |                        | Flare Type RT               | N/A  |
|                                         |                             |                                                                             |        | N/A                                           | Flare Slope LT (%)    | N/A       | N/A                    | Flare Slope RT (%)          | N/A  |
|                                         |                             |                                                                             |        | N/A                                           | Flare Traversable LT? | N/A       | N/A                    | Flare Traversable RT?       | N/A  |
|                                         |                             |                                                                             |        | N/A                                           | Landing Length (in)   |           | N/A                    | DWS Provided?               | N/A  |
|                                         |                             | Surveyor Notes:                                                             |        | N/A                                           | Landing Width (in)    | N/A       | N/A                    | DWS Contrast?               | N/A  |
|                                         |                             | N/A                                                                         |        | N/A                                           | Landing Slope (%)     | N/A       | N/A                    | DWS Length (in)             | N/A  |
|                                         |                             |                                                                             |        | N/A                                           | Landing X Slope (%)   | N/A       |                        | DWS Full Width?             | N/A  |
|                                         |                             |                                                                             |        | N/A                                           | Landing Curb? (Y/N)   |           | N/A                    | DWS Offset (in)             | N/A  |
|                                         |                             |                                                                             |        | N/A                                           | Shared Landing?       | N/A       |                        |                             |      |
|                                         |                             | PROW/ADA:                                                                   |        | N/A                                           | Gutter Ponding?       |           | N/A                    | Gutter Slope (%)            | N/A  |
|                                         |                             | Not Found, R304.5.1, R304.2.2,                                              |        | N/A                                           | Gutter Lip Ht (in)    | N/A       |                        | Gutter X Slope (%)          | N/A  |
|                                         |                             | R304.5.3                                                                    |        | N/A                                           | Painted X Walk1?      | No        |                        | Painted X Walk2?            | No   |
|                                         |                             |                                                                             |        |                                               | X Walk 1 Direction    | To S      |                        | X Walk 2 Direction          | To E |
|                                         |                             |                                                                             |        | N/A                                           | X Walk 1 Width (in)   |           | N/A                    | X Walk 2 Width (in)         | N/A  |
| Street 1 Name                           | ALMA CT                     |                                                                             |        |                                               | X Walk 1 Slope (%)    | 1.5       |                        | X Walk 2 Slope (%)          | 0.7  |
| Stop Condition-Street 2                 | StopSign                    |                                                                             |        |                                               | X Walk 1 X Slope (%)  | 0.2       |                        | X Walk 2 X Slope (%)        | 4.5  |
| Street 2 Name                           | STATESVILLE AV              |                                                                             |        | N/A                                           | Ramp inside XWalk1?   | N/A       | N/A                    | Ramp inside XWalk2?         | N/A  |
| Stop Condition-Street 1                 | None                        |                                                                             |        |                                               | Road Slope (%)        | 4.5       |                        | Clear Space?                | N/A  |
|                                         |                             |                                                                             |        |                                               | Road X Slope (%)      | 3.4       | N/A                    | Clear Space to XWalk (in)   | N/A  |
|                                         |                             |                                                                             |        | N/A                                           | Any Obstructions?     |           | N/A                    | Storm Grate/Utility Hazard? | N/A  |
|                                         |                             | Total Cost: \$ 32                                                           | 200.00 |                                               | Obstruction Type      |           |                        | Storm Grate/Utility Type    |      |
|                                         |                             | ····· • ••                                                                  |        |                                               |                       | N/A       |                        |                             | N/A  |
|                                         |                             |                                                                             |        |                                               |                       |           |                        |                             |      |

es Surface Condition? (G/P)

Good