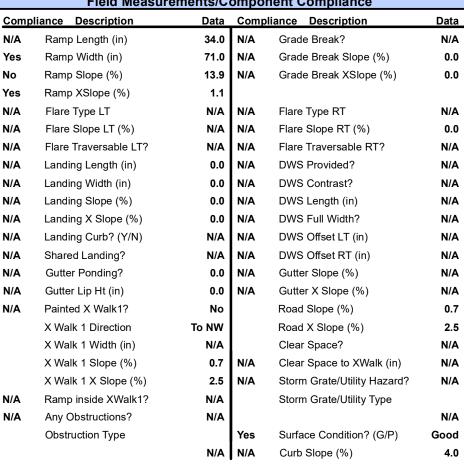

## Field Measurements/Component Compliance

POTOMAC RIVER PY Street 1 Name Stop Condition-Street 1 StopSign N/A Street 2 Name Stop Condition-Street 2 N/A Possible Solutions: Remove & Replace Entire Ramp. Surveyor Notes: N/A PROW/ADA: R304.2.2