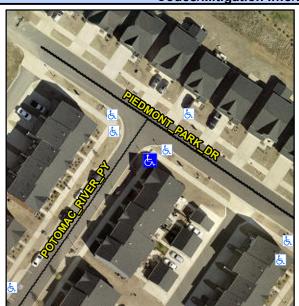

## **Access Compliance Report Public Rights-of-Way** (Curb Ramps)

Intersection ID: 10034401 Main Street: PIEDMONT PARK DR Cross Street: POTOMAC RIVER PY Location: S **Overall Compliance: No Severity Score:** 25 ADA ID: 0065285FC8E6 Ramp Type: Directional1 Initial Pass/Fail: Fail

## Field Measurements/Component Compliance

POTOMAC RIVER PY Street 1 Name Stop Condition-Street 1 StopSign N/A Street 2 Name Stop Condition-Street 2 N/A Possible Solutions: Remove & Replace Entire Ramp. Surveyor Notes: N/A PROW/ADA: R304.2.2