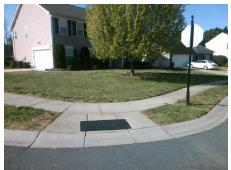

## Field Measurements/Component Compliance

Street 1 Name
Stop Condition-Street 2
Street 2 Name
Stop Condition-Street 1

CAMERON CREEK DR None EQUESTRIAN DR StopSign Possible Solutions:

Remove & Replace Curb Ramp With Two New Directional Ramps or Equivalent.

Surveyor Notes:

N/A

PROW/ADA:

Not Found, R304.5.1, R304.5.3

Total Cost: \$ 3200.00

| Compliance Description I |                       | Data | Compliance Description |                             | Data |
|--------------------------|-----------------------|------|------------------------|-----------------------------|------|
| N/A                      | Ramp Length (in)      | 48.5 | Yes                    | Ramp Slope (%)              | 6.0  |
| No                       | Ramp Width (in)       | 30.5 | No                     | Ramp XSlope (%)             | 2.8  |
| N/A                      | Flare Type LT         | N/A  | N/A                    | Flare Type RT               | N/A  |
| N/A                      | Flare Slope LT (%)    | N/A  | N/A                    | Flare Slope RT (%)          | N/A  |
| N/A                      | Flare Traversable LT? | N/A  | N/A                    | Flare Traversable RT?       | N/A  |
| N/A                      | Landing Length (in)   | N/A  | N/A                    | DWS Provided?               | N/A  |
| N/A                      | Landing Width (in)    | N/A  | N/A                    | DWS Contrast?               | N/A  |
| N/A                      | Landing Slope (%)     | N/A  | N/A                    | DWS Length (in)             | N/A  |
| N/A                      | Landing X Slope (%)   | N/A  | N/A                    | DWS Full Width?             | N/A  |
| N/A                      | Landing Curb? (Y/N)   | N/A  | N/A                    | DWS Offset (in)             | N/A  |
| N/A                      | Shared Landing?       | N/A  |                        |                             |      |
| N/A                      | Gutter Ponding?       | N/A  | N/A                    | Gutter Slope (%)            | N/A  |
| N/A                      | Gutter Lip Ht (in)    | N/A  | N/A                    | Gutter X Slope (%)          | N/A  |
| N/A                      | Painted X Walk1?      | No   | N/A                    | Painted X Walk2?            | No   |
|                          | X Walk 1 Direction    | To E |                        | X Walk 2 Direction          | To N |
| N/A                      | X Walk 1 Width (in)   | N/A  | N/A                    | X Walk 2 Width (in)         | N/A  |
|                          | X Walk 1 Slope (%)    | 3.5  |                        | X Walk 2 Slope (%)          | 0.4  |
|                          | X Walk 1 X Slope (%)  | 1.7  |                        | X Walk 2 X Slope (%)        | 3.4  |
| N/A                      | Ramp inside XWalk1?   | N/A  | N/A                    | Ramp inside XWalk2?         | N/A  |
|                          | Road Slope (%)        | 4.4  | N/A                    | Clear Space?                | N/A  |
|                          | Road X Slope (%)      | 3.1  | N/A                    | Clear Space to XWalk (in)   | N/A  |
| N/A                      | Any Obstructions?     | N/A  | N/A                    | Storm Grate/Utility Hazard? | N/A  |
|                          | Obstruction Type      |      |                        | Storm Grate/Utility Type    |      |
|                          |                       | N/A  |                        |                             | N/A  |
|                          |                       |      | Yes                    | Surface Condition? (G/P)    | Good |