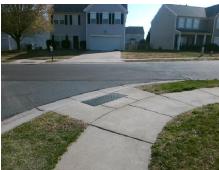

## Field Measurements/Component Compliance

Street 1 Name
Stop Condition-Street 2
Street 2 Name
Stop Condition-Street 1

CAMERON CREEK DR None EQUESTRIAN DR StopSign Possible Solutions:

Remove & Replace Curb Ramp With Two New Directional Ramps or Equivalent.

Surveyor Notes:

N/A

PROW/ADA:

Not Found, R304.5.1, R304.5.3

Total Cost: \$ 3200.00

| Compliance Description I |                       | Data | Compliance Description |                             | Data |
|--------------------------|-----------------------|------|------------------------|-----------------------------|------|
| N/A                      | Ramp Length (in)      | 48.5 | Yes                    | Ramp Slope (%)              | 6.0  |
| No                       | Ramp Width (in)       | 30.5 | No                     | Ramp XSlope (%)             | 2.8  |
| N/A                      | Flare Type LT         | N/A  | N/A                    | Flare Type RT               | N/A  |
| N/A                      | Flare Slope LT (%)    | N/A  | N/A                    | Flare Slope RT (%)          | N/A  |
| N/A                      | Flare Traversable LT? | N/A  | N/A                    | Flare Traversable RT?       | N/A  |
| N/A                      | Landing Length (in)   | N/A  | N/A                    | DWS Provided?               | N/A  |
| N/A                      | Landing Width (in)    | N/A  | N/A                    | DWS Contrast?               | N/A  |
| N/A                      | Landing Slope (%)     | N/A  | N/A                    | DWS Length (in)             | N/A  |
| N/A                      | Landing X Slope (%)   | N/A  | N/A                    | DWS Full Width?             | N/A  |
| N/A                      | Landing Curb? (Y/N)   | N/A  | N/A                    | DWS Offset (in)             | N/A  |
| N/A                      | Shared Landing?       | N/A  |                        |                             |      |
| N/A                      | Gutter Ponding?       | N/A  | N/A                    | Gutter Slope (%)            | N/A  |
| N/A                      | Gutter Lip Ht (in)    | N/A  | N/A                    | Gutter X Slope (%)          | N/A  |
| N/A                      | Painted X Walk1?      | No   | N/A                    | Painted X Walk2?            | No   |
|                          | X Walk 1 Direction    | To E |                        | X Walk 2 Direction          | To N |
| N/A                      | X Walk 1 Width (in)   | N/A  | N/A                    | X Walk 2 Width (in)         | N/A  |
|                          | X Walk 1 Slope (%)    | 3.5  |                        | X Walk 2 Slope (%)          | 0.4  |
|                          | X Walk 1 X Slope (%)  | 1.7  |                        | X Walk 2 X Slope (%)        | 3.4  |
| N/A                      | Ramp inside XWalk1?   | N/A  | N/A                    | Ramp inside XWalk2?         | N/A  |
|                          | Road Slope (%)        | 4.4  | N/A                    | Clear Space?                | N/A  |
|                          | Road X Slope (%)      | 3.1  | N/A                    | Clear Space to XWalk (in)   | N/A  |
| N/A                      | Any Obstructions?     | N/A  | N/A                    | Storm Grate/Utility Hazard? | N/A  |
|                          | Obstruction Type      |      |                        | Storm Grate/Utility Type    |      |
|                          |                       | N/A  |                        |                             | N/A  |
|                          |                       |      | Yes                    | Surface Condition? (G/P)    | Good |