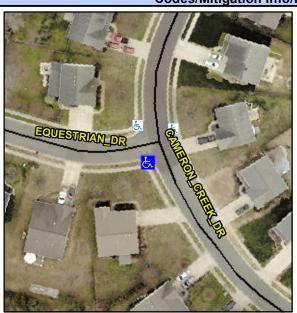

## Access Compliance Report Public Rights-of-Way (Curb Ramps)

Intersection ID: 29690 Main Street: CAMERON\_CREEK\_DR Cross Street: EQUESTRIAN\_DR Location: SW

ADA ID: 0067B2DD7B16 Ramp Type: PerpDiag Initial Pass/Fail: Fail Overall Compliance: No Severity Score: 36.25