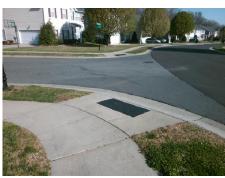

## Field Measurements/Component Compliance

Street 1 Name
Stop Condition-Street 2
Street 2 Name
Stop Condition-Street 1

CAMERON CREEK DR None EQUESTRIAN DR StopSign Possible Solutions:

Remove & Replace Curb Ramp With Two New Directional Ramps or Equivalent.

Surveyor Notes:

N/A

PROW/ADA:

Not Found, R304.5.1, R304.5.3

Total Cost: \$ 3200.00

| Compliance Description I |                       | Data | Compliance Description |                             | Data |
|--------------------------|-----------------------|------|------------------------|-----------------------------|------|
| N/A                      | Ramp Length (in)      | 48.5 | Yes                    | Ramp Slope (%)              | 6.0  |
| No                       | Ramp Width (in)       | 30.5 | No                     | Ramp XSlope (%)             | 2.8  |
| N/A                      | Flare Type LT         | N/A  | N/A                    | Flare Type RT               | N/A  |
| N/A                      | Flare Slope LT (%)    | N/A  | N/A                    | Flare Slope RT (%)          | N/A  |
| N/A                      | Flare Traversable LT? | N/A  | N/A                    | Flare Traversable RT?       | N/A  |
| N/A                      | Landing Length (in)   | N/A  | N/A                    | DWS Provided?               | N/A  |
| N/A                      | Landing Width (in)    | N/A  | N/A                    | DWS Contrast?               | N/A  |
| N/A                      | Landing Slope (%)     | N/A  | N/A                    | DWS Length (in)             | N/A  |
| N/A                      | Landing X Slope (%)   | N/A  | N/A                    | DWS Full Width?             | N/A  |
| N/A                      | Landing Curb? (Y/N)   | N/A  | N/A                    | DWS Offset (in)             | N/A  |
| N/A                      | Shared Landing?       | N/A  |                        |                             |      |
| N/A                      | Gutter Ponding?       | N/A  | N/A                    | Gutter Slope (%)            | N/A  |
| N/A                      | Gutter Lip Ht (in)    | N/A  | N/A                    | Gutter X Slope (%)          | N/A  |
| N/A                      | Painted X Walk1?      | No   | N/A                    | Painted X Walk2?            | No   |
|                          | X Walk 1 Direction    | To E |                        | X Walk 2 Direction          | To N |
| N/A                      | X Walk 1 Width (in)   | N/A  | N/A                    | X Walk 2 Width (in)         | N/A  |
|                          | X Walk 1 Slope (%)    | 3.5  |                        | X Walk 2 Slope (%)          | 0.4  |
|                          | X Walk 1 X Slope (%)  | 1.7  |                        | X Walk 2 X Slope (%)        | 3.4  |
| N/A                      | Ramp inside XWalk1?   | N/A  | N/A                    | Ramp inside XWalk2?         | N/A  |
|                          | Road Slope (%)        | 4.4  | N/A                    | Clear Space?                | N/A  |
|                          | Road X Slope (%)      | 3.1  | N/A                    | Clear Space to XWalk (in)   | N/A  |
| N/A                      | Any Obstructions?     | N/A  | N/A                    | Storm Grate/Utility Hazard? | N/A  |
|                          | Obstruction Type      |      |                        | Storm Grate/Utility Type    |      |
|                          |                       | N/A  |                        |                             | N/A  |
|                          |                       |      | Yes                    | Surface Condition? (G/P)    | Good |