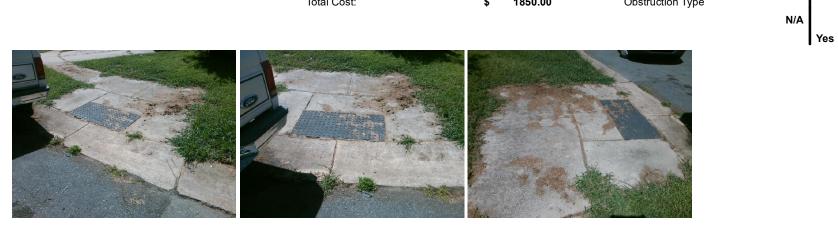

## Access Compliance Report Public Rights-of-Way (Curb Ramps)

| Intersection ID: 10019164                                                                                       | 4 Main Street: STEWARTS_CROSSING_DR                        |                        |          |                                         | Cross Street: N/A |                       |                    |       |                             | w   |
|-----------------------------------------------------------------------------------------------------------------|------------------------------------------------------------|------------------------|----------|-----------------------------------------|-------------------|-----------------------|--------------------|-------|-----------------------------|-----|
| ADA ID: 0069C23F000A                                                                                            | Ramp Ty                                                    | Ramp Type: Perp        |          |                                         |                   | ail: Fail Overall C   | o Severity Score:  | 21.25 |                             |     |
| Codes/Mitigation Info/Possible Solution                                                                         |                                                            |                        |          | Field Measurements/Component Compliance |                   |                       |                    |       |                             |     |
|                                                                                                                 |                                                            | Possible Solutions:    |          |                                         |                   |                       | liance Description | Data  |                             |     |
|                                                                                                                 | 1 - Sh                                                     | Remove & Replace Ent   | ire Ramn |                                         | N/A               | Ramp Length (in)      | 48.0               | No    | Ramp Slope (%)              | 8.8 |
|                                                                                                                 |                                                            |                        | no namp. |                                         | No                | Ramp Width (in)       | 47.5               | Yes   | Ramp XSlope (%)             | 1.5 |
| a allow                                                                                                         | - And a state                                              |                        |          |                                         | N/A               | Flare Type LT         | N/A                | N/A   | Flare Type RT               | N/A |
| A                                                                                                               | I F                                                        |                        |          |                                         | N/A               | Flare Slope LT (%)    | N/A                | N/A   | Flare Slope RT (%)          | N/A |
|                                                                                                                 | 1 L. A pilles                                              |                        |          |                                         | N/A               | Flare Traversable LT? | N/A                | N/A   | Flare Traversable RT?       | N/A |
| A A A A A A A A A A A A A A A A A A A                                                                           |                                                            | £.                     |          |                                         | N/A               | Landing Length (in)   | N/A                | N/A   | DWS Provided?               | N/A |
| A Company of                                                                                                    |                                                            | Surveyor Notes:        |          |                                         | N/A               | Landing Width (in)    | N/A                | N/A   | DWS Contrast?               | N/A |
| B B B                                                                                                           | The state                                                  | N/A                    |          |                                         | N/A               | Landing Slope (%)     | N/A                | N/A   | DWS Length (in)             | N/A |
|                                                                                                                 | 1 alla                                                     |                        |          |                                         | N/A               | Landing X Slope (%)   | N/A                | N/A   | DWS Full Width?             | N/A |
| a start |                                                            |                        |          |                                         | N/A               | Landing Curb? (Y/N)   | N/A                | N/A   | DWS Offset (in)             | N/A |
| - Street                                                                                                        | An Al                                                      |                        |          |                                         | N/A               | Shared Landing?       | N/A                |       |                             |     |
| GEOD /                                                                                                          |                                                            | PROW/ADA:              |          |                                         | N/A               | Gutter Ponding?       | N/A                | N/A   | Gutter Slope (%)            | N/A |
| A A A A A A A A A A A A A A A A A A A                                                                           | Sp. St.                                                    | Not Found, R304.5.1, R | 304 2 2  |                                         | N/A               | Gutter Lip Ht (in)    | 0.5                | N/A   | Gutter X Slope (%)          | N/A |
| a taulo                                                                                                         | * Same 5                                                   |                        | 004.2.2  |                                         | N/A               | Painted X Walk1?      | No                 | N/A   | Painted X Walk2?            | N/A |
| Sur Sur                                                                                                         | V Stort Martin                                             |                        |          |                                         |                   | X Walk 1 Direction    | To E               |       | X Walk 2 Direction          | N/A |
|                                                                                                                 | <ul> <li>A 1 4 1 1 1 1 1 1 1 1 1 1 1 1 1 1 1 1 1</li></ul> |                        |          |                                         | N/A               | X Walk 1 Width (in)   | N/A                | N/A   | X Walk 2 Width (in)         | N/A |
| Street 1 Name STEW                                                                                              | ARTS CROSSING DR                                           | -                      |          |                                         |                   | X Walk 1 Slope (%)    | 1.1                |       | X Walk 2 Slope (%)          | N/A |
| Stop Condition-Street 2                                                                                         | None                                                       |                        |          |                                         |                   | X Walk 1 X Slope (%)  | 1.4                |       | X Walk 2 X Slope (%)        | N/A |
| Street 2 Name                                                                                                   | N/A                                                        |                        |          |                                         | N/A               | Ramp inside XWalk1?   | N/A                | N/A   | Ramp inside XWalk2?         | N/A |
| Stop Condition-Street 1                                                                                         | N/A                                                        |                        |          |                                         |                   | Road Slope (%)        | N/A                | N/A   | Clear Space?                | N/A |
|                                                                                                                 |                                                            |                        |          |                                         |                   | Road X Slope (%)      | N/A                | N/A   | Clear Space to XWalk (in)   | N/A |
|                                                                                                                 |                                                            |                        |          |                                         | N/A               | Any Obstructions?     | N/A                | N/A   | Storm Grate/Utility Hazard? | N/A |
|                                                                                                                 |                                                            | Total Cost:            | \$ 1     | 850.00                                  |                   | Obstruction Type      |                    |       | Storm Grate/Utility Type    |     |
|                                                                                                                 |                                                            |                        | •        |                                         |                   | 51                    | N/A                |       |                             | N/A |
|                                                                                                                 |                                                            |                        |          |                                         |                   |                       |                    |       |                             |     |