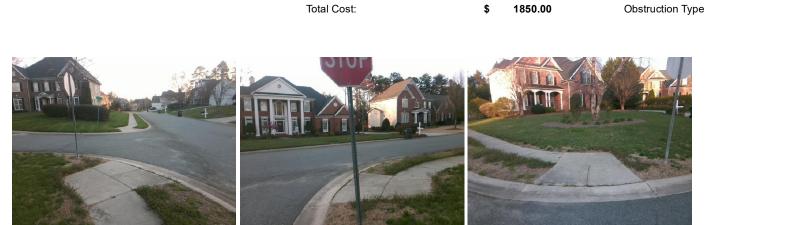

## Access Compliance Report Public Rights-of-Way (Curb Ramps)

| Intersection ID: 3633                   | Main Street: COTA_CT     |                          |       | Cross                                   | Street:                                        | TREYMORE_LN           | Location:                   | W   |                             |     |
|-----------------------------------------|--------------------------|--------------------------|-------|-----------------------------------------|------------------------------------------------|-----------------------|-----------------------------|-----|-----------------------------|-----|
| ADA ID: 006FB7B468B4                    | Ramp Type: Perp          |                          |       | Initial                                 | Initial Pass/Fail: Pass Overall Compliance: No |                       |                             |     | o Severity Score:           | 10  |
| Codes/Mitigation Info/Possible Solution |                          |                          |       | Field Measurements/Component Compliance |                                                |                       |                             |     |                             |     |
|                                         | SF 11                    | Possible Solutions:      |       | Compliance Description                  |                                                |                       | Data Compliance Description |     |                             |     |
|                                         | 1 111                    | Remove & Replace Entire  | e Ram | D.                                      | N/A                                            | Ramp Length (in)      | 43.0                        | Yes | Ramp Slope (%)              | 7.6 |
|                                         |                          |                          | •     |                                         | Yes                                            | Ramp Width (in)       | 48.0                        | Yes | Ramp XSlope (%)             | 1.2 |
| Star 1                                  | 11/5                     |                          |       |                                         | N/A                                            | Flare Type LT         | Sloped                      | N/A | Flare Type RT               | N/A |
|                                         | 1100                     |                          |       |                                         | N/A                                            | Flare Slope LT (%)    | 0.9                         | N/A | Flare Slope RT (%)          | 3.4 |
| A A                                     | 1                        |                          |       |                                         | N/A                                            | Flare Traversable LT? | No                          | N/A | Flare Traversable RT?       | No  |
|                                         | IP A                     |                          |       |                                         | No                                             | Landing Length (in)   | 45.0                        | No  | DWS Provided?               | No  |
|                                         |                          | Surveyor Notes:          |       |                                         | Yes                                            | Landing Width (in)    | 81.0                        | N/A | DWS Contrast?               | No  |
| E A A                                   |                          | N/A                      |       |                                         | No                                             | Landing Slope (%)     | 8.1                         | N/A | DWS Length (in)             | N/A |
|                                         | 19 page 19               |                          |       |                                         | No                                             | Landing X Slope (%)   | 2.4                         | N/A | DWS Full Width?             | No  |
| 100 100                                 | KAN                      |                          |       |                                         | N/A                                            | Landing Curb? (Y/N)   | No                          | N/A | DWS Offset (in)             | N/A |
| and the factor                          | 1 1-108                  |                          |       |                                         | N/A                                            | Shared Landing?       | No                          |     |                             |     |
|                                         | 11                       | PROW/ADA:                |       |                                         | Yes                                            | Gutter Ponding?       | No                          | Yes | Gutter Slope (%)            | 0.9 |
|                                         | Not Found, R304.2.1, R30 | Perp.                    | Yes   | Gutter Lip Ht (in)                      | 0.0                                            | Yes                   | Gutter X Slope (%)          | 1.0 |                             |     |
|                                         | Carl Same                | R304.3.2-Para, R304.5.3, |       | ••• <b>•</b> •                          | N/A                                            | Painted X Walk1?      | No                          | N/A | Painted X Walk2?            | N/A |
|                                         |                          |                          |       |                                         |                                                | X Walk 1 Direction    | To NE                       |     | X Walk 2 Direction          | N/A |
|                                         |                          |                          |       |                                         | N/A                                            | X Walk 1 Width (in)   | N/A                         | N/A | X Walk 2 Width (in)         | N/A |
| Street 1 Name                           | COTA CT                  | _                        |       |                                         |                                                | X Walk 1 Slope (%)    | 4.0                         |     | X Walk 2 Slope (%)          | N/A |
| Stop Condition-Street 2                 | StopSign                 |                          |       |                                         |                                                | X Walk 1 X Slope (%)  | 2.5                         |     | X Walk 2 X Slope (%)        | N/A |
| Street 2 Name                           | N/A                      |                          |       |                                         | N/A                                            | Ramp inside XWalk1?   | N/A                         | N/A | Ramp inside XWalk2?         | N/A |
| Stop Condition-Street 1                 | N/A                      |                          |       |                                         |                                                | Road Slope (%)        | N/A                         | N/A | Clear Space?                | Yes |
|                                         |                          |                          |       |                                         |                                                | Road X Slope (%)      | N/A                         | N/A | Clear Space to XWalk (in)   | N/A |
|                                         |                          |                          |       |                                         | Yes                                            | Any Obstructions?     | No                          | Yes | Storm Grate/Utility Hazard? | No  |
|                                         |                          | Total Cost:              | \$    | 1850.00                                 |                                                | Obstruction Type      |                             |     | Storm Grate/Utility Type    |     |
|                                         |                          |                          |       |                                         |                                                |                       | N/A                         |     |                             | N/A |