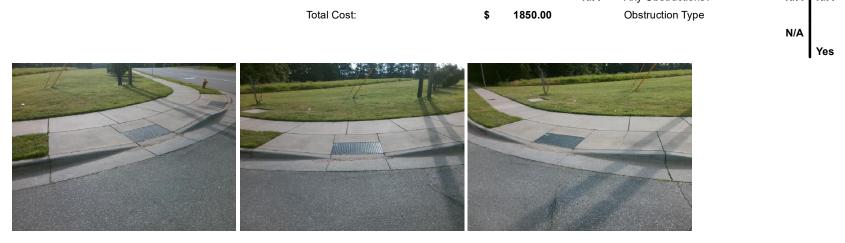

## Access Compliance Report Public Rights-of-Way (Curb Ramps)

| Intersection ID: 2905                                                                                           | ID: 2905 Main Street: RIDGE_RD |                              |         | Street:                                        | SHELLEY_AV            | Location: | NE  |                             |            |
|-----------------------------------------------------------------------------------------------------------------|--------------------------------|------------------------------|---------|------------------------------------------------|-----------------------|-----------|-----|-----------------------------|------------|
| ADA ID: 00773967BD3B                                                                                            |                                |                              |         | Initial Pass/Fail: Fail Overall Compliance: No |                       |           |     |                             |            |
| Codes/Mitigation Info/Possible Solution                                                                         |                                |                              | IIIIu   | Field Measurements/Component Compliance        |                       |           |     |                             |            |
| Possible Solution:                                                                                              |                                |                              |         | Compliance Description Data Compliance         |                       |           |     |                             | Data       |
|                                                                                                                 | Carl Property in               | Remove & Replace Entire Ramp |         | N/A                                            | Ramp Length (in)      | 48.0      | No  | Ramp Slope (%)              | 9.5        |
|                                                                                                                 |                                | Remove & Replace Entire Ramp | -       | No                                             | Ramp Width (in)       | 47.4      | Yes | Ramp XSlope (%)             | 0.1        |
|                                                                                                                 |                                |                              |         | N/A                                            | Flare Type LT         | N/A       | N/A | Flare Type RT               | N/A        |
|                                                                                                                 | Salar and a state              |                              |         | N/A                                            | Flare Slope LT (%)    | N/A       | N/A | Flare Slope RT (%)          | N/A        |
|                                                                                                                 | Augusta A Monton               |                              |         | N/A                                            | Flare Traversable LT? | N/A       | N/A | Flare Traversable RT?       | N/A        |
|                                                                                                                 | A CARLER OF                    |                              |         | N/A                                            | Landing Length (in)   | N/A       | N/A | DWS Provided?               | N/A        |
|                                                                                                                 | st a to                        | Surveyor Notes:              |         | N/A                                            | Landing Width (in)    | N/A       | N/A | DWS Contrast?               | N/A        |
| E.                                                                                                              |                                | ,                            |         | N/A                                            | Landing Slope (%)     | N/A       | N/A | DWS Length (in)             | N/A        |
|                                                                                                                 | <u>b.</u>                      | N/A                          |         | N/A                                            | Landing X Slope (%)   | N/A       | N/A | DWS Full Width?             | N/A        |
|                                                                                                                 |                                |                              |         | N/A                                            | • • • • •             | N/A       | N/A |                             | N/A<br>N/A |
| RID                                                                                                             | GERD                           |                              |         |                                                | Landing Curb? (Y/N)   |           | N/A | DWS Offset (in)             | N/A        |
|                                                                                                                 |                                |                              |         | N/A                                            | Shared Landing?       | N/A       |     |                             |            |
| the second second                                                                                               | the second second              | PROW/ADA:                    |         | N/A                                            | Gutter Ponding?       | N/A       | N/A | Gutter Slope (%)            | N/A        |
| E.                                                                                                              |                                | R304.5.1, R304.2.2           |         | N/A                                            | Gutter Lip Ht (in)    | N/A       | N/A | Gutter X Slope (%)          | N/A        |
| and and the second s | 1 Long Lars                    |                              |         | N/A                                            | Painted X Walk1?      | No        | N/A | Painted X Walk2?            | N/A        |
|                                                                                                                 |                                |                              |         |                                                | X Walk 1 Direction    | To W      |     | X Walk 2 Direction          | N/A        |
|                                                                                                                 |                                |                              |         | N/A                                            | X Walk 1 Width (in)   | N/A       | N/A | X Walk 2 Width (in)         | N/A        |
| Street 1 Name                                                                                                   | SHELLEY AV                     |                              |         |                                                | X Walk 1 Slope (%)    | 1.6       |     | X Walk 2 Slope (%)          | N/A        |
| Stop Condition-Street 2                                                                                         | StopSign                       |                              |         |                                                | X Walk 1 X Slope (%)  | 0.2       |     | X Walk 2 X Slope (%)        | N/A        |
| Street 2 Name                                                                                                   | N/A                            |                              |         | N/A                                            | Ramp inside XWalk1?   | N/A       | N/A | Ramp inside XWalk2?         | N/A        |
| Stop Condition-Street 1                                                                                         | N/A                            |                              |         |                                                | Road Slope (%)        | N/A       | N/A | Clear Space?                | N/A        |
|                                                                                                                 |                                |                              |         |                                                | Road X Slope (%)      | N/A       | N/A | Clear Space to XWalk (in)   | N/A        |
|                                                                                                                 |                                |                              |         | N/A                                            | Any Obstructions?     | N/A       | N/A | Storm Grate/Utility Hazard? | N/A        |
|                                                                                                                 |                                | Total Cost: \$               | 1850.00 |                                                | Obstruction Type      |           |     | Storm Grate/Utility Type    |            |
|                                                                                                                 |                                |                              |         |                                                |                       | N/A       |     |                             | N/A        |