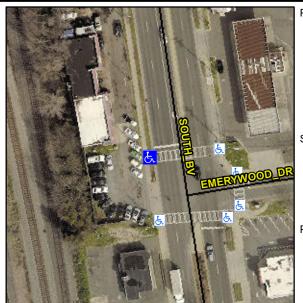

## Access Compliance Report Public Rights-of-Way (Curb Ramps)

Intersection ID: 19528 Main Street: SOUTH\_BV Cross Street: EMERYWOOD\_DR Location: NW

ADA ID: 007D122F3397 Ramp Type: Perp Initial Pass/Fail: Fail Overall Compliance: No Severity Score: 12.5

## Field Measurements/Component Compliance

Street 1 Name
SOUTH BV
Stop Condition-Street 2
Signal
Street 2 Name
N/A
Stop Condition-Street 1
N/A

| /Possible Solution            |    |         | Field Measurements/Component Compliance |                       |       |      |                             |      |
|-------------------------------|----|---------|-----------------------------------------|-----------------------|-------|------|-----------------------------|------|
| Possible Solutions:           |    |         | Comp                                    | liance Description    | Data  | Comp | liance Description          | Data |
| Remove & Replace Entire Ramp. |    | ).      | N/A                                     | Ramp Length (in)      | 48.0  | No   | Ramp Slope (%)              | 9.4  |
| ·                             | •  |         | Yes                                     | Ramp Width (in)       | 48.0  | Yes  | Ramp XSlope (%)             | 1.8  |
|                               |    |         | N/A                                     | Flare Type LT         | N/A   | N/A  | Flare Type RT               | N/A  |
|                               |    |         | N/A                                     | Flare Slope LT (%)    | N/A   | N/A  | Flare Slope RT (%)          | N/A  |
|                               |    |         | N/A                                     | Flare Traversable LT? | N/A   | N/A  | Flare Traversable RT?       | N/A  |
|                               |    |         | N/A                                     | Landing Length (in)   | N/A   | N/A  | DWS Provided?               | N/A  |
| Surveyor Notes:               |    |         | N/A                                     | Landing Width (in)    | N/A   | N/A  | DWS Contrast?               | N/A  |
| N/A                           |    |         | N/A                                     | Landing Slope (%)     | N/A   | N/A  | DWS Length (in)             | N/A  |
|                               |    |         | N/A                                     | Landing X Slope (%)   | N/A   | N/A  | DWS Full Width?             | N/A  |
|                               |    |         | N/A                                     | Landing Curb? (Y/N)   | N/A   | N/A  | DWS Offset (in)             | N/A  |
|                               |    |         | N/A                                     | Shared Landing?       | N/A   |      |                             |      |
| PROW/ADA:                     |    |         | N/A                                     | Gutter Ponding?       | N/A   | N/A  | Gutter Slope (%)            | N/A  |
| Not Found, R304.2.2           |    |         | N/A                                     | Gutter Lip Ht (in)    | N/A   | N/A  | Gutter X Slope (%)          | N/A  |
| ·                             |    |         | N/A                                     | Painted X Walk1?      | Yes   | N/A  | Painted X Walk2?            | N/A  |
|                               |    |         |                                         | X Walk 1 Direction    | To E  |      | X Walk 2 Direction          | N/A  |
|                               |    |         | N/A                                     | X Walk 1 Width (in)   | 112.0 | N/A  | X Walk 2 Width (in)         | N/A  |
|                               |    |         |                                         | X Walk 1 Slope (%)    | 0.5   |      | X Walk 2 Slope (%)          | N/A  |
|                               |    |         |                                         | X Walk 1 X Slope (%)  | 0.5   |      | X Walk 2 X Slope (%)        | N/A  |
|                               |    |         | N/A                                     | Ramp inside XWalk1?   | Yes   | N/A  | Ramp inside XWalk2?         | N/A  |
|                               |    |         |                                         | Road Slope (%)        | N/A   | N/A  | Clear Space?                | N/A  |
|                               |    |         |                                         | Road X Slope (%)      | N/A   | N/A  | Clear Space to XWalk (in)   | N/A  |
|                               |    |         | N/A                                     | Any Obstructions?     | N/A   | N/A  | Storm Grate/Utility Hazard? | N/A  |
| Total Cost:                   | \$ | 1850.00 |                                         | Obstruction Type      |       |      | Storm Grate/Utility Type    |      |
|                               |    |         |                                         |                       | N/A   |      |                             | N/A  |
|                               |    |         |                                         |                       |       | Yes  | Surface Condition? (G/P)    | Good |
|                               |    |         |                                         |                       |       |      |                             |      |