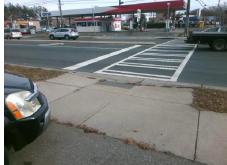

## Access Compliance Report Public Rights-of-Way (Curb Ramps)

Intersection ID: 19528 Main Street: SOUTH\_BV Cross Street: EMERYWOOD\_DR Location: NW

ADA ID: 007D122F3397 Ramp Type: Perp Initial Pass/Fail: Fail Overall Compliance: No Severity Score: 12.5

## Field Measurements/Component Compliance

Street 1 Name
SOUTH BV
Stop Condition-Street 2
Signal
Street 2 Name
N/A
Stop Condition-Street 1
N/A

| /Possible Solution            |    |         | Field Measurements/Component Compliance |                       |       |      |                             |      |
|-------------------------------|----|---------|-----------------------------------------|-----------------------|-------|------|-----------------------------|------|
| Possible Solutions:           |    |         | Comp                                    | liance Description    | Data  | Comp | liance Description          | Data |
| Remove & Replace Entire Ramp. |    | ).      | N/A                                     | Ramp Length (in)      | 48.0  | No   | Ramp Slope (%)              | 9.4  |
| ·                             | •  |         | Yes                                     | Ramp Width (in)       | 48.0  | Yes  | Ramp XSlope (%)             | 1.8  |
|                               |    |         | N/A                                     | Flare Type LT         | N/A   | N/A  | Flare Type RT               | N/A  |
|                               |    |         | N/A                                     | Flare Slope LT (%)    | N/A   | N/A  | Flare Slope RT (%)          | N/A  |
|                               |    |         | N/A                                     | Flare Traversable LT? | N/A   | N/A  | Flare Traversable RT?       | N/A  |
|                               |    |         | N/A                                     | Landing Length (in)   | N/A   | N/A  | DWS Provided?               | N/A  |
| Surveyor Notes:               |    |         | N/A                                     | Landing Width (in)    | N/A   | N/A  | DWS Contrast?               | N/A  |
| N/A                           |    |         | N/A                                     | Landing Slope (%)     | N/A   | N/A  | DWS Length (in)             | N/A  |
|                               |    |         | N/A                                     | Landing X Slope (%)   | N/A   | N/A  | DWS Full Width?             | N/A  |
|                               |    |         | N/A                                     | Landing Curb? (Y/N)   | N/A   | N/A  | DWS Offset (in)             | N/A  |
|                               |    |         | N/A                                     | Shared Landing?       | N/A   |      |                             |      |
| PROW/ADA:                     |    |         | N/A                                     | Gutter Ponding?       | N/A   | N/A  | Gutter Slope (%)            | N/A  |
| Not Found, R304.2.2           |    |         | N/A                                     | Gutter Lip Ht (in)    | N/A   | N/A  | Gutter X Slope (%)          | N/A  |
| ·                             |    |         | N/A                                     | Painted X Walk1?      | Yes   | N/A  | Painted X Walk2?            | N/A  |
|                               |    |         |                                         | X Walk 1 Direction    | To E  |      | X Walk 2 Direction          | N/A  |
|                               |    |         | N/A                                     | X Walk 1 Width (in)   | 112.0 | N/A  | X Walk 2 Width (in)         | N/A  |
|                               |    |         |                                         | X Walk 1 Slope (%)    | 0.5   |      | X Walk 2 Slope (%)          | N/A  |
|                               |    |         |                                         | X Walk 1 X Slope (%)  | 0.5   |      | X Walk 2 X Slope (%)        | N/A  |
|                               |    |         | N/A                                     | Ramp inside XWalk1?   | Yes   | N/A  | Ramp inside XWalk2?         | N/A  |
|                               |    |         |                                         | Road Slope (%)        | N/A   | N/A  | Clear Space?                | N/A  |
|                               |    |         |                                         | Road X Slope (%)      | N/A   | N/A  | Clear Space to XWalk (in)   | N/A  |
|                               |    |         | N/A                                     | Any Obstructions?     | N/A   | N/A  | Storm Grate/Utility Hazard? | N/A  |
| Total Cost:                   | \$ | 1850.00 |                                         | Obstruction Type      |       |      | Storm Grate/Utility Type    |      |
|                               |    |         |                                         |                       | N/A   |      |                             | N/A  |
|                               |    |         |                                         |                       |       | Yes  | Surface Condition? (G/P)    | Good |
|                               |    |         |                                         |                       |       |      |                             |      |