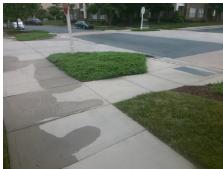

## Field Measurements/Component Compliance

Street 1 Name

Stop Condition-Street 2

Street 2 Name

N/A

Stop Condition-Street 1

N/A

Possible Solutions:

Remove & Replace Entire Ramp.

Surveyor Notes:

N/A

PROW/ADA:

Not Found, R305.2

Total Cost: \$ 1850.00

| Field Measurements/Component Compliance |                       |        |                        |                             |      |
|-----------------------------------------|-----------------------|--------|------------------------|-----------------------------|------|
| Compliance Description                  |                       | Data   | Compliance Description |                             | Data |
| N/A                                     | Ramp Length (in)      | 165.5  | Yes                    | Ramp Slope (%)              | 5.9  |
| Yes                                     | Ramp Width (in)       | 49.0   | Yes                    | Ramp XSlope (%)             | 0.9  |
| N/A                                     | Flare Type LT         | Sloped | N/A                    | Flare Type RT               | N/A  |
| N/A                                     | Flare Slope LT (%)    | 4.9    | N/A                    | Flare Slope RT (%)          | 8.6  |
| N/A                                     | Flare Traversable LT? | No     | N/A                    | Flare Traversable RT?       | No   |
| Yes                                     | Landing Length (in)   | 72.0   | Yes                    | DWS Provided?               | Yes  |
| Yes                                     | Landing Width (in)    | 60.0   | Yes                    | DWS Contrast?               | Yes  |
| Yes                                     | Landing Slope (%)     | 1.2    | Yes                    | DWS Length (in)             | 24.0 |
| Yes                                     | Landing X Slope (%)   | 1.0    | Yes                    | DWS Full Width?             | Yes  |
| N/A                                     | Landing Curb? (Y/N)   | No     | No                     | DWS Offset (in)             | 5.0  |
| N/A                                     | Shared Landing?       | No     |                        |                             |      |
| Yes                                     | Gutter Ponding?       | No     | Yes                    | Gutter Slope (%)            | 2.0  |
| Yes                                     | Gutter Lip Ht (in)    | 0.0    | Yes                    | Gutter X Slope (%)          | 1.4  |
| N/A                                     | Painted X Walk1?      | Yes    | N/A                    | Painted X Walk2?            | N/A  |
|                                         | X Walk 1 Direction    | To NW  |                        | X Walk 2 Direction          | N/A  |
| N/A                                     | X Walk 1 Width (in)   | 144.0  | N/A                    | X Walk 2 Width (in)         | N/A  |
|                                         | X Walk 1 Slope (%)    | 1.1    |                        | X Walk 2 Slope (%)          | N/A  |
|                                         | X Walk 1 X Slope (%)  | 0.8    |                        | X Walk 2 X Slope (%)        | N/A  |
| Yes                                     | Ramp inside XWalk1?   | Yes    | N/A                    | Ramp inside XWalk2?         | N/A  |
|                                         | Road Slope (%)        | N/A    | N/A                    | Clear Space?                | Yes  |
|                                         | Road X Slope (%)      | N/A    | N/A                    | Clear Space to XWalk (in)   | N/A  |
| Yes                                     | Any Obstructions?     | No     | Yes                    | Storm Grate/Utility Hazard? | No   |
|                                         | Obstruction Type      |        |                        | Storm Grate/Utility Type    |      |
|                                         |                       | N/A    |                        |                             | N/A  |
|                                         |                       |        | Yes                    | Surface Condition? (G/P)    | Good |
|                                         |                       |        |                        |                             |      |