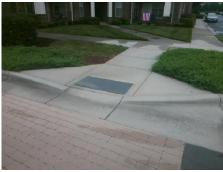

## Field Measurements/Component Compliance

Street 1 Name

Stop Condition-Street 2

Street 2 Name

N/A

Stop Condition-Street 1

N/A

Possible Solutions:

Remove & Replace Entire Ramp.

Surveyor Notes:

N/A

PROW/ADA:

Not Found, R305.2

Total Cost: \$ 1850.00

| Field Measurements/Component Compliance |                       |        |                        |                             |      |
|-----------------------------------------|-----------------------|--------|------------------------|-----------------------------|------|
| Compliance Description                  |                       | Data   | Compliance Description |                             | Data |
| N/A                                     | Ramp Length (in)      | 165.5  | Yes                    | Ramp Slope (%)              | 5.9  |
| Yes                                     | Ramp Width (in)       | 49.0   | Yes                    | Ramp XSlope (%)             | 0.9  |
| N/A                                     | Flare Type LT         | Sloped | N/A                    | Flare Type RT               | N/A  |
| N/A                                     | Flare Slope LT (%)    | 4.9    | N/A                    | Flare Slope RT (%)          | 8.6  |
| N/A                                     | Flare Traversable LT? | No     | N/A                    | Flare Traversable RT?       | No   |
| Yes                                     | Landing Length (in)   | 72.0   | Yes                    | DWS Provided?               | Yes  |
| Yes                                     | Landing Width (in)    | 60.0   | Yes                    | DWS Contrast?               | Yes  |
| Yes                                     | Landing Slope (%)     | 1.2    | Yes                    | DWS Length (in)             | 24.0 |
| Yes                                     | Landing X Slope (%)   | 1.0    | Yes                    | DWS Full Width?             | Yes  |
| N/A                                     | Landing Curb? (Y/N)   | No     | No                     | DWS Offset (in)             | 5.0  |
| N/A                                     | Shared Landing?       | No     |                        |                             |      |
| Yes                                     | Gutter Ponding?       | No     | Yes                    | Gutter Slope (%)            | 2.0  |
| Yes                                     | Gutter Lip Ht (in)    | 0.0    | Yes                    | Gutter X Slope (%)          | 1.4  |
| N/A                                     | Painted X Walk1?      | Yes    | N/A                    | Painted X Walk2?            | N/A  |
|                                         | X Walk 1 Direction    | To NW  |                        | X Walk 2 Direction          | N/A  |
| N/A                                     | X Walk 1 Width (in)   | 144.0  | N/A                    | X Walk 2 Width (in)         | N/A  |
|                                         | X Walk 1 Slope (%)    | 1.1    |                        | X Walk 2 Slope (%)          | N/A  |
|                                         | X Walk 1 X Slope (%)  | 0.8    |                        | X Walk 2 X Slope (%)        | N/A  |
| Yes                                     | Ramp inside XWalk1?   | Yes    | N/A                    | Ramp inside XWalk2?         | N/A  |
|                                         | Road Slope (%)        | N/A    | N/A                    | Clear Space?                | Yes  |
|                                         | Road X Slope (%)      | N/A    | N/A                    | Clear Space to XWalk (in)   | N/A  |
| Yes                                     | Any Obstructions?     | No     | Yes                    | Storm Grate/Utility Hazard? | No   |
|                                         | Obstruction Type      |        |                        | Storm Grate/Utility Type    |      |
|                                         |                       | N/A    |                        |                             | N/A  |
|                                         |                       |        | Yes                    | Surface Condition? (G/P)    | Good |
|                                         |                       |        |                        |                             |      |