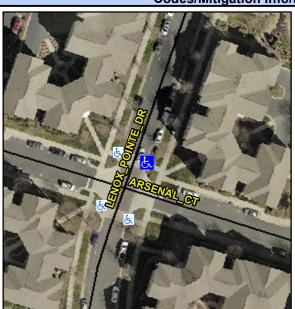

## Access Compliance Report Public Rights-of-Way (Curb Ramps)

 Intersection ID: 50467
 Main Street: ARSENAL\_CT
 Cross Street: LENOX\_POINTE\_DR
 Location:
 NE

 ADA ID: 007EFF9F6E6B
 Ramp Type: Perp
 Initial Pass/Fail: Pass
 Overall Compliance: No
 Severity Score:
 0