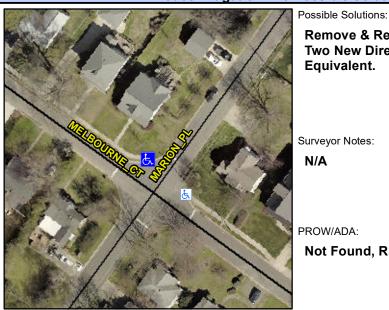

## **Access Compliance Report Public Rights-of-Way** (Curb Ramps)

Intersection ID: 15799 Main Street: MARION PL **Cross Street: MELBOURNE CT** Location: N **Overall Compliance: No Severity Score:** ADA ID: 0083B8F69B86 Ramp Type: PerpDiag Initial Pass/Fail: Fail 12.5

**Codes/Mitigation Info/Possible Solution** 

**MELBOURNE CT** 

StopSign

StopSign

MARION PL

## Field Measurements/Component Compliance

Street 1 Name Stop Condition-Street 2 Street 2 Name Stop Condition-Street 1

Equivalent. Surveyor Notes:

Remove & Replace Curb Ramp With

PROW/ADA:

N/A

Not Found, R304.2.2