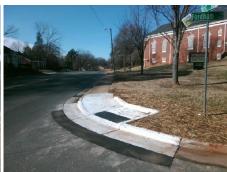

## **Access Compliance Report Public Rights-of-Way** (Curb Ramps)

Intersection ID: 13383 Main Street: FORDHAM RD **Cross Street: WEST BV** Location: W ADA ID: 0086FDFDAA72 Ramp Type: Para Initial Pass/Fail: Fail **Overall Compliance: No Severity Score:** 1.25

**Codes/Mitigation Info/Possible Solution** 

**FORDHAM RD** Street 1 Name Stop Condition-Street 1 StopSign Street 2 Name N/A Stop Condition-Street 2 N/A

Possible Solutions: Remove & Replace Entire Ramp. Surveyor Notes: N/A PROW/ADA: R304.5.3

Total Cost: 1600.00

| Data | Compliance Description      |     | ompliance Description Data |                      | Comp |
|------|-----------------------------|-----|----------------------------|----------------------|------|
| N/A  | Ramp Length RT (in)         | N/A | 54.0                       | Ramp Length LT (in)  | N/A  |
| N/A  | Ramp Width RT (in)          | N/A | 59.0                       | Ramp Width LT (in)   | Yes  |
| N/A  | Ramp Slope RT (%)           | N/A | 7.3                        | Ramp Slope LT (%)    | Yes  |
| N/A  | Ramp XSlope RT (%)          | N/A | 2.8                        | Ramp XSlope LT (%)   | No   |
| N/A  | DWS Provided?               | N/A | N/A                        | Landing Length (in)  | N/A  |
| N/A  | DWS Contrast?               | N/A | N/A                        | Landing Width (in)   | N/A  |
| N/A  | DWS Length (in)             | N/A | N/A                        | Landing Slope (%)    | N/A  |
| N/A  | DWS Full Width?             | N/A | N/A                        | Landing X Slope (%)  | N/A  |
| N/A  | DWS Offset (in)             | N/A | N/A                        | Landing Curb? (Y/N)  | N/A  |
|      |                             |     | N/A                        | Shared Landing?      | N/A  |
| N/A  | Gutter Slope (%)            | N/A | N/A                        | Gutter Ponding?      | N/A  |
| N/A  | Gutter X Slope (%)          | N/A | N/A                        | Gutter Lip Ht (in)   | N/A  |
| N/A  | Painted X Walk2?            | N/A | No                         | Painted X Walk1?     | N/A  |
| N/A  | X Walk 2 Direction          |     | To NE                      | X Walk 1 Direction   |      |
| N/A  | X Walk 2 Width (in)         | N/A | N/A                        | X Walk 1 Width (in)  | N/A  |
| N/A  | X Walk 2 Slope (%)          |     | 5.2                        | X Walk 1 Slope (%)   |      |
| N/A  | X Walk 2 X Slope (%)        |     | 1.7                        | X Walk 1 X Slope (%) |      |
| N/A  | Ramp inside XWalk2?         | N/A | N/A                        | Ramp inside XWalk1?  | N/A  |
| N/A  | Clear Space?                | N/A | N/A                        | Road Slope (%)       |      |
| N/A  | Clear Space to XWalk (in)   | N/A | N/A                        | Road X Slope (%)     |      |
| N/A  | Storm Grate/Utility Hazard? | N/A | N/A                        | Any Obstructions?    | N/A  |
|      | Storm Grate/Utility Type    |     |                            | Obstruction Type     |      |
| N/A  |                             |     | N/A                        |                      |      |
| Good | Surface Condition? (G/P)    | Yes |                            |                      |      |
| 9.0  | Curb Slope (%)              | N/A |                            |                      |      |