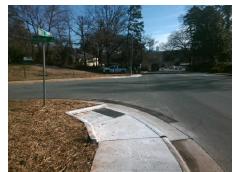

## **Access Compliance Report Public Rights-of-Way** (Curb Ramps)

Intersection ID: 13383 Main Street: FORDHAM RD **Cross Street: WEST BV** Location: W ADA ID: 0086FDFDAA72 Ramp Type: Para Initial Pass/Fail: Fail **Overall Compliance: No Severity Score:** 1.25

**Codes/Mitigation Info/Possible Solution** 

**FORDHAM RD** Street 1 Name Stop Condition-Street 1 StopSign Street 2 Name N/A Stop Condition-Street 2 N/A

Possible Solutions: Remove & Replace Entire Ramp. Surveyor Notes: N/A PROW/ADA: R304.5.3

Total Cost: 1600.00

| Data | Compliance Description      |     | ompliance Description Data |                      | Comp |
|------|-----------------------------|-----|----------------------------|----------------------|------|
| N/A  | Ramp Length RT (in)         | N/A | 54.0                       | Ramp Length LT (in)  | N/A  |
| N/A  | Ramp Width RT (in)          | N/A | 59.0                       | Ramp Width LT (in)   | Yes  |
| N/A  | Ramp Slope RT (%)           | N/A | 7.3                        | Ramp Slope LT (%)    | Yes  |
| N/A  | Ramp XSlope RT (%)          | N/A | 2.8                        | Ramp XSlope LT (%)   | No   |
| N/A  | DWS Provided?               | N/A | N/A                        | Landing Length (in)  | N/A  |
| N/A  | DWS Contrast?               | N/A | N/A                        | Landing Width (in)   | N/A  |
| N/A  | DWS Length (in)             | N/A | N/A                        | Landing Slope (%)    | N/A  |
| N/A  | DWS Full Width?             | N/A | N/A                        | Landing X Slope (%)  | N/A  |
| N/A  | DWS Offset (in)             | N/A | N/A                        | Landing Curb? (Y/N)  | N/A  |
|      |                             |     | N/A                        | Shared Landing?      | N/A  |
| N/A  | Gutter Slope (%)            | N/A | N/A                        | Gutter Ponding?      | N/A  |
| N/A  | Gutter X Slope (%)          | N/A | N/A                        | Gutter Lip Ht (in)   | N/A  |
| N/A  | Painted X Walk2?            | N/A | No                         | Painted X Walk1?     | N/A  |
| N/A  | X Walk 2 Direction          |     | To NE                      | X Walk 1 Direction   |      |
| N/A  | X Walk 2 Width (in)         | N/A | N/A                        | X Walk 1 Width (in)  | N/A  |
| N/A  | X Walk 2 Slope (%)          |     | 5.2                        | X Walk 1 Slope (%)   |      |
| N/A  | X Walk 2 X Slope (%)        |     | 1.7                        | X Walk 1 X Slope (%) |      |
| N/A  | Ramp inside XWalk2?         | N/A | N/A                        | Ramp inside XWalk1?  | N/A  |
| N/A  | Clear Space?                | N/A | N/A                        | Road Slope (%)       |      |
| N/A  | Clear Space to XWalk (in)   | N/A | N/A                        | Road X Slope (%)     |      |
| N/A  | Storm Grate/Utility Hazard? | N/A | N/A                        | Any Obstructions?    | N/A  |
|      | Storm Grate/Utility Type    |     |                            | Obstruction Type     |      |
| N/A  |                             |     | N/A                        |                      |      |
| Good | Surface Condition? (G/P)    | Yes |                            |                      |      |
| 9.0  | Curb Slope (%)              | N/A |                            |                      |      |