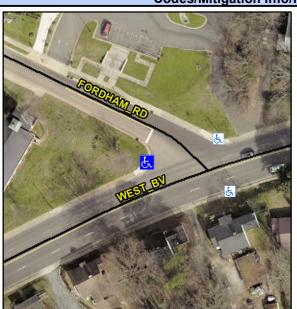

## **Access Compliance Report Public Rights-of-Way** (Curb Ramps)

Intersection ID: 13383 Main Street: FORDHAM RD **Cross Street: WEST BV** Location: W ADA ID: 0086FDFDAA72 Ramp Type: Para Initial Pass/Fail: Fail **Overall Compliance: No Severity Score:** 1.25

**Codes/Mitigation Info/Possible Solution** 

**FORDHAM RD** Street 1 Name Stop Condition-Street 1 StopSign Street 2 Name N/A Stop Condition-Street 2 N/A

Possible Solutions: Remove & Replace Entire Ramp. Surveyor Notes: N/A PROW/ADA: R304.5.3