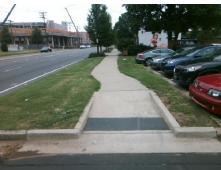

## Access Compliance Report Public Rights-of-Way (Curb Ramps)

Intersection ID: 10033946Main Street: PARK\_RDCross Street: N/ALocation:SWADA ID: 008DFAF25E48Ramp Type: PerpInitial Pass/Fail: FailOverall Compliance: NoSeverity Score: 12.5

Total Cost:

1850.00

| Field Measurements/Component Compliance |                             |       |      |                             |      |  |
|-----------------------------------------|-----------------------------|-------|------|-----------------------------|------|--|
| Comp                                    | Compliance Description Data |       | Comp | liance Description          | Data |  |
| N/A                                     | Ramp Length (in)            | 109.0 | No   | Ramp Slope (%)              | 8.9  |  |
| Yes                                     | Ramp Width (in)             | 71.0  | Yes  | Ramp XSlope (%)             | 0.1  |  |
| N/A                                     | Flare Type LT               | N/A   | N/A  | Flare Type RT               | N/A  |  |
| N/A                                     | Flare Slope LT (%)          | N/A   | N/A  | Flare Slope RT (%)          | N/A  |  |
| N/A                                     | Flare Traversable LT?       | N/A   | N/A  | Flare Traversable RT?       | N/A  |  |
| N/A                                     | Landing Length (in)         | N/A   | N/A  | DWS Provided?               | N/A  |  |
| N/A                                     | Landing Width (in)          | N/A   | N/A  | DWS Contrast?               | N/A  |  |
| N/A                                     | Landing Slope (%)           | N/A   | N/A  | DWS Length (in)             | N/A  |  |
| N/A                                     | Landing X Slope (%)         | N/A   | N/A  | DWS Full Width?             | N/A  |  |
| N/A                                     | Landing Curb? (Y/N)         | N/A   | N/A  | DWS Offset (in)             | N/A  |  |
| N/A                                     | Shared Landing?             | N/A   |      |                             |      |  |
| N/A                                     | Gutter Ponding?             | N/A   | N/A  | Gutter Slope (%)            | N/A  |  |
| N/A                                     | Gutter Lip Ht (in)          | N/A   | N/A  | Gutter X Slope (%)          | N/A  |  |
| N/A                                     | Painted X Walk1?            | No    | N/A  | Painted X Walk2?            | N/A  |  |
|                                         | X Walk 1 Direction          | To N  |      | X Walk 2 Direction          | N/A  |  |
| N/A                                     | X Walk 1 Width (in)         | N/A   | N/A  | X Walk 2 Width (in)         | N/A  |  |
|                                         | X Walk 1 Slope (%)          | 1.0   |      | X Walk 2 Slope (%)          | N/A  |  |
|                                         | X Walk 1 X Slope (%)        | 0.3   |      | X Walk 2 X Slope (%)        | N/A  |  |
| N/A                                     | Ramp inside XWalk1?         | N/A   | N/A  | Ramp inside XWalk2?         | N/A  |  |
|                                         | Road Slope (%)              | N/A   | N/A  | Clear Space?                | N/A  |  |
|                                         | Road X Slope (%)            | N/A   | N/A  | Clear Space to XWalk (in)   | N/A  |  |
| N/A                                     | Any Obstructions?           | N/A   | N/A  | Storm Grate/Utility Hazard? | N/A  |  |
|                                         | Obstruction Type            |       |      | Storm Grate/Utility Type    |      |  |
|                                         |                             | N/A   |      |                             | N/A  |  |
|                                         |                             |       | Yes  | Surface Condition? (G/P)    | Good |  |
| TANKS A                                 |                             |       | -    |                             |      |  |