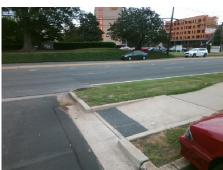

## Access Compliance Report Public Rights-of-Way (Curb Ramps)

Intersection ID: 10033946Main Street: PARK\_RDCross Street: N/ALocation:SWADA ID: 008DFAF25E48Ramp Type: PerpInitial Pass/Fail: FailOverall Compliance: NoSeverity Score: 12.5

Total Cost:

1850.00

| Field Measurements/Component Compliance |                             |       |      |                             |      |  |
|-----------------------------------------|-----------------------------|-------|------|-----------------------------|------|--|
| Comp                                    | Compliance Description Data |       | Comp | liance Description          | Data |  |
| N/A                                     | Ramp Length (in)            | 109.0 | No   | Ramp Slope (%)              | 8.9  |  |
| Yes                                     | Ramp Width (in)             | 71.0  | Yes  | Ramp XSlope (%)             | 0.1  |  |
| N/A                                     | Flare Type LT               | N/A   | N/A  | Flare Type RT               | N/A  |  |
| N/A                                     | Flare Slope LT (%)          | N/A   | N/A  | Flare Slope RT (%)          | N/A  |  |
| N/A                                     | Flare Traversable LT?       | N/A   | N/A  | Flare Traversable RT?       | N/A  |  |
| N/A                                     | Landing Length (in)         | N/A   | N/A  | DWS Provided?               | N/A  |  |
| N/A                                     | Landing Width (in)          | N/A   | N/A  | DWS Contrast?               | N/A  |  |
| N/A                                     | Landing Slope (%)           | N/A   | N/A  | DWS Length (in)             | N/A  |  |
| N/A                                     | Landing X Slope (%)         | N/A   | N/A  | DWS Full Width?             | N/A  |  |
| N/A                                     | Landing Curb? (Y/N)         | N/A   | N/A  | DWS Offset (in)             | N/A  |  |
| N/A                                     | Shared Landing?             | N/A   |      |                             |      |  |
| N/A                                     | Gutter Ponding?             | N/A   | N/A  | Gutter Slope (%)            | N/A  |  |
| N/A                                     | Gutter Lip Ht (in)          | N/A   | N/A  | Gutter X Slope (%)          | N/A  |  |
| N/A                                     | Painted X Walk1?            | No    | N/A  | Painted X Walk2?            | N/A  |  |
|                                         | X Walk 1 Direction          | To N  |      | X Walk 2 Direction          | N/A  |  |
| N/A                                     | X Walk 1 Width (in)         | N/A   | N/A  | X Walk 2 Width (in)         | N/A  |  |
|                                         | X Walk 1 Slope (%)          | 1.0   |      | X Walk 2 Slope (%)          | N/A  |  |
|                                         | X Walk 1 X Slope (%)        | 0.3   |      | X Walk 2 X Slope (%)        | N/A  |  |
| N/A                                     | Ramp inside XWalk1?         | N/A   | N/A  | Ramp inside XWalk2?         | N/A  |  |
|                                         | Road Slope (%)              | N/A   | N/A  | Clear Space?                | N/A  |  |
|                                         | Road X Slope (%)            | N/A   | N/A  | Clear Space to XWalk (in)   | N/A  |  |
| N/A                                     | Any Obstructions?           | N/A   | N/A  | Storm Grate/Utility Hazard? | N/A  |  |
|                                         | Obstruction Type            |       |      | Storm Grate/Utility Type    |      |  |
|                                         |                             | N/A   |      |                             | N/A  |  |
|                                         |                             |       | Yes  | Surface Condition? (G/P)    | Good |  |
| TANKS A                                 |                             |       | -    |                             |      |  |