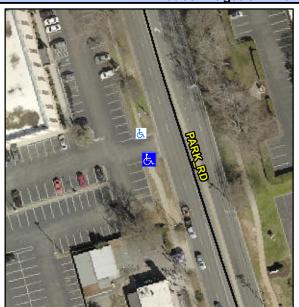

## Access Compliance Report Public Rights-of-Way (Curb Ramps)

Intersection ID: 10033946Main Street: PARK\_RDCross Street: N/ALocation:SWADA ID: 008DFAF25E48Ramp Type: PerpInitial Pass/Fail: FailOverall Compliance: NoSeverity Score: 12.5