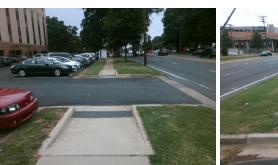

## Access Compliance Report Public Rights-of-Way (Curb Ramps)

Intersection ID: 10033946Main Street: PARK\_RDCross Street: N/ALocation:SWADA ID: 008DFAF25E48Ramp Type: PerpInitial Pass/Fail: FailOverall Compliance: NoSeverity Score: 12.5

Total Cost:

1850.00

| Field Measurements/Component Compliance |                             |       |      |                             |      |  |
|-----------------------------------------|-----------------------------|-------|------|-----------------------------|------|--|
| Comp                                    | Compliance Description Data |       | Comp | liance Description          | Data |  |
| N/A                                     | Ramp Length (in)            | 109.0 | No   | Ramp Slope (%)              | 8.9  |  |
| Yes                                     | Ramp Width (in)             | 71.0  | Yes  | Ramp XSlope (%)             | 0.1  |  |
| N/A                                     | Flare Type LT               | N/A   | N/A  | Flare Type RT               | N/A  |  |
| N/A                                     | Flare Slope LT (%)          | N/A   | N/A  | Flare Slope RT (%)          | N/A  |  |
| N/A                                     | Flare Traversable LT?       | N/A   | N/A  | Flare Traversable RT?       | N/A  |  |
| N/A                                     | Landing Length (in)         | N/A   | N/A  | DWS Provided?               | N/A  |  |
| N/A                                     | Landing Width (in)          | N/A   | N/A  | DWS Contrast?               | N/A  |  |
| N/A                                     | Landing Slope (%)           | N/A   | N/A  | DWS Length (in)             | N/A  |  |
| N/A                                     | Landing X Slope (%)         | N/A   | N/A  | DWS Full Width?             | N/A  |  |
| N/A                                     | Landing Curb? (Y/N)         | N/A   | N/A  | DWS Offset (in)             | N/A  |  |
| N/A                                     | Shared Landing?             | N/A   |      |                             |      |  |
| N/A                                     | Gutter Ponding?             | N/A   | N/A  | Gutter Slope (%)            | N/A  |  |
| N/A                                     | Gutter Lip Ht (in)          | N/A   | N/A  | Gutter X Slope (%)          | N/A  |  |
| N/A                                     | Painted X Walk1?            | No    | N/A  | Painted X Walk2?            | N/A  |  |
|                                         | X Walk 1 Direction          | To N  |      | X Walk 2 Direction          | N/A  |  |
| N/A                                     | X Walk 1 Width (in)         | N/A   | N/A  | X Walk 2 Width (in)         | N/A  |  |
|                                         | X Walk 1 Slope (%)          | 1.0   |      | X Walk 2 Slope (%)          | N/A  |  |
|                                         | X Walk 1 X Slope (%)        | 0.3   |      | X Walk 2 X Slope (%)        | N/A  |  |
| N/A                                     | Ramp inside XWalk1?         | N/A   | N/A  | Ramp inside XWalk2?         | N/A  |  |
|                                         | Road Slope (%)              | N/A   | N/A  | Clear Space?                | N/A  |  |
|                                         | Road X Slope (%)            | N/A   | N/A  | Clear Space to XWalk (in)   | N/A  |  |
| N/A                                     | Any Obstructions?           | N/A   | N/A  | Storm Grate/Utility Hazard? | N/A  |  |
|                                         | Obstruction Type            |       |      | Storm Grate/Utility Type    |      |  |
|                                         |                             | N/A   |      |                             | N/A  |  |
|                                         |                             |       | Yes  | Surface Condition? (G/P)    | Good |  |
| TANKS A                                 |                             |       | -    |                             |      |  |