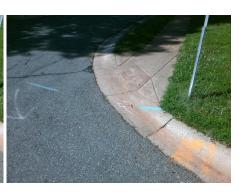

## **Codes/Mitigation Info/Possible Solution** Field Measurements/Component Compliance Compliance Description Possible Solutions: Data Compliance Description Data N/A N/A Ramp Length (in) 35.0 Grade Break? N/A Remove & Replace Entire Ramp. 46.0 N/A No Ramp Width (in) Grade Break Slope (%) 0.0 N/A No Ramp Slope (%) 12.3 Grade Break XSlope (%) 0.0 Ramp XSlope (%) 2.1 No N/A Flare Type LT N/A N/A Flare Type RT N/A N/A Flare Slope LT (%) N/A N/A Flare Slope RT (%) 0.0 Surveyor Notes: N/A Flare Traversable LT? N/A N/A Flare Traversable RT? N/A 0.0 N/A DWS Provided? N/A N/A Landing Length (in) N/A N/A Landing Width (in) 0.0 N/A **DWS Contrast?** N/A N/A Landing Slope (%) 0.0 N/A DWS Length (in) N/A N/A N/A Landing X Slope (%) 0.0 DWS Full Width? N/A PROW/ADA: N/A Landing Curb? (Y/N) N/A N/A DWS Offset LT (in) N/A R304.5.1, R304.2.2, R304.5.3 N/A Shared Landing? N/A N/A DWS Offset RT (in) N/A N/A **Gutter Ponding?** 0.0 N/A Gutter Slope (%) N/A N/A Gutter Lip Ht (in) 0.0 N/A Gutter X Slope (%) N/A N/A Painted X Walk1? No Road Slope (%) 0.6 **CHIMNEY RIDGE TL** Street 1 Name X Walk 1 Direction To N Road X Slope (%) 1.6 Stop Condition-Street 1 StopSign X Walk 1 Width (in) N/A Clear Space? N/A N/A 0.6 N/A Street 2 Name X Walk 1 Slope (%) Clear Space to XWalk (in) N/A Stop Condition-Street 2 N/A X Walk 1 X Slope (%) 1.6 N/A Storm Grate/Utility Hazard? N/A N/A Ramp inside XWalk1? N/A Storm Grate/Utility Type