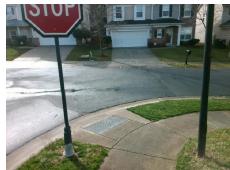

## Field Measurements/Component Compliance

Street 1 Name
Stop Condition-Street 2
Street 2 Name
Stop Condition-Street 1

BEDLINGTON RD None ORANSAY WY StopSign Possible Solutions:

Remove & Replace Curb Ramp With Two New Directional Ramps or Equivalent.

Surveyor Notes:

N/A

PROW/ADA:

Not Found, R304.5.1, R304.5.3

Total Cost: \$ 3200.00

|      | Field Measure          | ements/C | ompoi                  | nent Compliance             |       |
|------|------------------------|----------|------------------------|-----------------------------|-------|
| Comp | Compliance Description |          | Compliance Description |                             | Data  |
| N/A  | Ramp Length (in)       | 47.0     | Yes                    | Ramp Slope (%)              | 6.2   |
| No   | Ramp Width (in)        | 44.0     | No                     | Ramp XSlope (%)             | 10.6  |
| N/A  | Flare Type LT          | N/A      | N/A                    | Flare Type RT               | N/A   |
| N/A  | Flare Slope LT (%)     | N/A      | N/A                    | Flare Slope RT (%)          | N/A   |
| N/A  | Flare Traversable LT?  | N/A      | N/A                    | Flare Traversable RT?       | N/A   |
| N/A  | Landing Length (in)    | N/A      | N/A                    | DWS Provided?               | N/A   |
| N/A  | Landing Width (in)     | N/A      | N/A                    | DWS Contrast?               | N/A   |
| N/A  | Landing Slope (%)      | N/A      | N/A                    | DWS Length (in)             | N/A   |
| N/A  | Landing X Slope (%)    | N/A      | N/A                    | DWS Full Width?             | N/A   |
| N/A  | Landing Curb? (Y/N)    | N/A      | N/A                    | DWS Offset (in)             | N/A   |
| N/A  | Shared Landing?        | N/A      |                        |                             |       |
| N/A  | Gutter Ponding?        | N/A      | N/A                    | Gutter Slope (%)            | N/A   |
| N/A  | Gutter Lip Ht (in)     | N/A      | N/A                    | Gutter X Slope (%)          | N/A   |
| N/A  | Painted X Walk1?       | No       | N/A                    | Painted X Walk2?            | No    |
|      | X Walk 1 Direction     | To SE    |                        | X Walk 2 Direction          | To NE |
| N/A  | X Walk 1 Width (in)    | N/A      | N/A                    | X Walk 2 Width (in)         | N/A   |
|      | X Walk 1 Slope (%)     | 3.1      |                        | X Walk 2 Slope (%)          | 3.8   |
|      | X Walk 1 X Slope (%)   | 5.8      |                        | X Walk 2 X Slope (%)        | 7.8   |
| N/A  | Ramp inside XWalk1?    | N/A      | N/A                    | Ramp inside XWalk2?         | N/A   |
|      | Road Slope (%)         | 7.5      | N/A                    | Clear Space?                | N/A   |
|      | Road X Slope (%)       | 0.2      | N/A                    | Clear Space to XWalk (in)   | N/A   |
| N/A  | Any Obstructions?      | N/A      | N/A                    | Storm Grate/Utility Hazard? | N/A   |
|      | Obstruction Type       |          | l                      | Storm Grate/Utility Type    |       |
|      |                        | N/A      |                        |                             | N/A   |
|      |                        |          | Yes                    | Surface Condition? (G/P)    | Good  |
|      |                        |          |                        |                             |       |