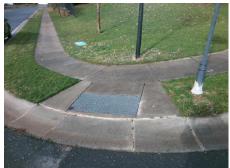

## Field Measurements/Component Compliance

Street 1 Name
Stop Condition-Street 2
Street 2 Name
Stop Condition-Street 1

BEDLINGTON RD None ORANSAY WY StopSign Possible Solutions:

Remove & Replace Curb Ramp With Two New Directional Ramps or Equivalent.

Surveyor Notes:

N/A

PROW/ADA:

Not Found, R304.5.1, R304.5.3

Total Cost: \$ 3200.00

|      | Field Measure          | ements/C | ompoi                  | nent Compliance             |       |
|------|------------------------|----------|------------------------|-----------------------------|-------|
| Comp | Compliance Description |          | Compliance Description |                             | Data  |
| N/A  | Ramp Length (in)       | 47.0     | Yes                    | Ramp Slope (%)              | 6.2   |
| No   | Ramp Width (in)        | 44.0     | No                     | Ramp XSlope (%)             | 10.6  |
| N/A  | Flare Type LT          | N/A      | N/A                    | Flare Type RT               | N/A   |
| N/A  | Flare Slope LT (%)     | N/A      | N/A                    | Flare Slope RT (%)          | N/A   |
| N/A  | Flare Traversable LT?  | N/A      | N/A                    | Flare Traversable RT?       | N/A   |
| N/A  | Landing Length (in)    | N/A      | N/A                    | DWS Provided?               | N/A   |
| N/A  | Landing Width (in)     | N/A      | N/A                    | DWS Contrast?               | N/A   |
| N/A  | Landing Slope (%)      | N/A      | N/A                    | DWS Length (in)             | N/A   |
| N/A  | Landing X Slope (%)    | N/A      | N/A                    | DWS Full Width?             | N/A   |
| N/A  | Landing Curb? (Y/N)    | N/A      | N/A                    | DWS Offset (in)             | N/A   |
| N/A  | Shared Landing?        | N/A      |                        |                             |       |
| N/A  | Gutter Ponding?        | N/A      | N/A                    | Gutter Slope (%)            | N/A   |
| N/A  | Gutter Lip Ht (in)     | N/A      | N/A                    | Gutter X Slope (%)          | N/A   |
| N/A  | Painted X Walk1?       | No       | N/A                    | Painted X Walk2?            | No    |
|      | X Walk 1 Direction     | To SE    |                        | X Walk 2 Direction          | To NE |
| N/A  | X Walk 1 Width (in)    | N/A      | N/A                    | X Walk 2 Width (in)         | N/A   |
|      | X Walk 1 Slope (%)     | 3.1      |                        | X Walk 2 Slope (%)          | 3.8   |
|      | X Walk 1 X Slope (%)   | 5.8      |                        | X Walk 2 X Slope (%)        | 7.8   |
| N/A  | Ramp inside XWalk1?    | N/A      | N/A                    | Ramp inside XWalk2?         | N/A   |
|      | Road Slope (%)         | 7.5      | N/A                    | Clear Space?                | N/A   |
|      | Road X Slope (%)       | 0.2      | N/A                    | Clear Space to XWalk (in)   | N/A   |
| N/A  | Any Obstructions?      | N/A      | N/A                    | Storm Grate/Utility Hazard? | N/A   |
|      | Obstruction Type       |          | l                      | Storm Grate/Utility Type    |       |
|      |                        | N/A      |                        |                             | N/A   |
|      |                        |          | Yes                    | Surface Condition? (G/P)    | Good  |
|      |                        |          |                        |                             |       |