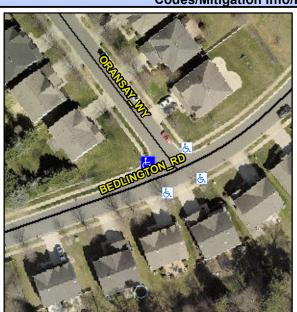

## Access Compliance Report Public Rights-of-Way (Curb Ramps)

Intersection ID: 48436 Main Street: BEDLINGTON\_RD Cross Street: ORANSAY\_WY Location: NW

ADA ID: 00A33C0344C5 Ramp Type: PerpDiag Initial Pass/Fail: Fail Overall Compliance: No Severity Score: 33.75