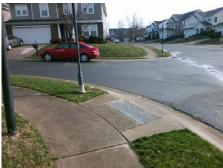

## Field Measurements/Component Compliance

Street 1 Name
Stop Condition-Street 2
Street 2 Name
Stop Condition-Street 1

BEDLINGTON RD None ORANSAY WY StopSign Possible Solutions:

Remove & Replace Curb Ramp With Two New Directional Ramps or Equivalent.

Surveyor Notes:

N/A

PROW/ADA:

Not Found, R304.5.1, R304.5.3

Total Cost: \$ 3200.00

|      | Field Measure          | ements/C | ompoi                  | nent Compliance             |       |
|------|------------------------|----------|------------------------|-----------------------------|-------|
| Comp | Compliance Description |          | Compliance Description |                             | Data  |
| N/A  | Ramp Length (in)       | 47.0     | Yes                    | Ramp Slope (%)              | 6.2   |
| No   | Ramp Width (in)        | 44.0     | No                     | Ramp XSlope (%)             | 10.6  |
| N/A  | Flare Type LT          | N/A      | N/A                    | Flare Type RT               | N/A   |
| N/A  | Flare Slope LT (%)     | N/A      | N/A                    | Flare Slope RT (%)          | N/A   |
| N/A  | Flare Traversable LT?  | N/A      | N/A                    | Flare Traversable RT?       | N/A   |
| N/A  | Landing Length (in)    | N/A      | N/A                    | DWS Provided?               | N/A   |
| N/A  | Landing Width (in)     | N/A      | N/A                    | DWS Contrast?               | N/A   |
| N/A  | Landing Slope (%)      | N/A      | N/A                    | DWS Length (in)             | N/A   |
| N/A  | Landing X Slope (%)    | N/A      | N/A                    | DWS Full Width?             | N/A   |
| N/A  | Landing Curb? (Y/N)    | N/A      | N/A                    | DWS Offset (in)             | N/A   |
| N/A  | Shared Landing?        | N/A      |                        |                             |       |
| N/A  | Gutter Ponding?        | N/A      | N/A                    | Gutter Slope (%)            | N/A   |
| N/A  | Gutter Lip Ht (in)     | N/A      | N/A                    | Gutter X Slope (%)          | N/A   |
| N/A  | Painted X Walk1?       | No       | N/A                    | Painted X Walk2?            | No    |
|      | X Walk 1 Direction     | To SE    |                        | X Walk 2 Direction          | To NE |
| N/A  | X Walk 1 Width (in)    | N/A      | N/A                    | X Walk 2 Width (in)         | N/A   |
|      | X Walk 1 Slope (%)     | 3.1      |                        | X Walk 2 Slope (%)          | 3.8   |
|      | X Walk 1 X Slope (%)   | 5.8      |                        | X Walk 2 X Slope (%)        | 7.8   |
| N/A  | Ramp inside XWalk1?    | N/A      | N/A                    | Ramp inside XWalk2?         | N/A   |
|      | Road Slope (%)         | 7.5      | N/A                    | Clear Space?                | N/A   |
|      | Road X Slope (%)       | 0.2      | N/A                    | Clear Space to XWalk (in)   | N/A   |
| N/A  | Any Obstructions?      | N/A      | N/A                    | Storm Grate/Utility Hazard? | N/A   |
|      | Obstruction Type       |          | l                      | Storm Grate/Utility Type    |       |
|      |                        | N/A      |                        |                             | N/A   |
|      |                        |          | Yes                    | Surface Condition? (G/P)    | Good  |
|      |                        |          |                        |                             |       |