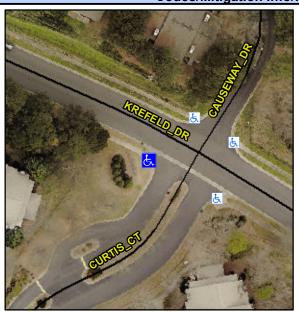

## Access Compliance Report Public Rights-of-Way (Curb Ramps)

Intersection ID: 20074Main Street:KREFELD\_DRCross Street:CAUSEWAY\_DRLocation:WADA ID: 00A6E459416DRamp Type:PerpDiagInitial Pass/Fail:FailOverall Compliance:NoSeverity Score:35

## Field Measurements/Component Compliance

Street 1 Name
Stop Condition-Street 2
Street 2 Name
Stop Condition-Street 1

CURTIS CT StopSign KREFELD DR None Possible Solutions:

Remove & Replace Curb Ramp With Two New Directional Ramps or Equivalent.