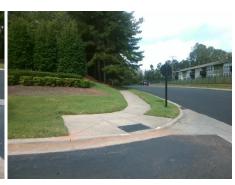

## Field Measurements/Component Compliance

Street 1 Name
Stop Condition-Street 2
Street 2 Name
Stop Condition-Street 1

CURTIS CT StopSign KREFELD DR None Possible Solutions:

Remove & Replace Curb Ramp With Two New Directional Ramps or Equivalent.

Surveyor Notes:

N/A

PROW/ADA:

R304.5.1, R304.2.2, R304.5.3

Total Cost: \$ 3200.00

| Compliance Description I |                       | Data  | Compliance Description |                             | Data  |
|--------------------------|-----------------------|-------|------------------------|-----------------------------|-------|
| N/A                      | Ramp Length (in)      | 60.0  | No                     | Ramp Slope (%)              | 12.6  |
| No                       | Ramp Width (in)       | 42.5  | No                     | Ramp XSlope (%)             | 3.7   |
| N/A                      | Flare Type LT         | N/A   | N/A                    | Flare Type RT               | N/A   |
| N/A                      | Flare Slope LT (%)    | N/A   | N/A                    | Flare Slope RT (%)          | N/A   |
| N/A                      | Flare Traversable LT? | N/A   | N/A                    | Flare Traversable RT?       | N/A   |
| N/A                      | Landing Length (in)   | N/A   | N/A                    | DWS Provided?               | N/A   |
| N/A                      | Landing Width (in)    | N/A   | N/A                    | DWS Contrast?               | N/A   |
| N/A                      | Landing Slope (%)     | N/A   | N/A                    | DWS Length (in)             | N/A   |
| N/A                      | Landing X Slope (%)   | N/A   | N/A                    | DWS Full Width?             | N/A   |
| N/A                      | Landing Curb? (Y/N)   | N/A   | N/A                    | DWS Offset (in)             | N/A   |
| N/A                      | Shared Landing?       | N/A   |                        |                             |       |
| N/A                      | Gutter Ponding?       | N/A   | N/A                    | Gutter Slope (%)            | N/A   |
| N/A                      | Gutter Lip Ht (in)    | N/A   | N/A                    | Gutter X Slope (%)          | N/A   |
| N/A                      | Painted X Walk1?      | No    | N/A                    | Painted X Walk2?            | No    |
|                          | X Walk 1 Direction    | To SE |                        | X Walk 2 Direction          | To NE |
| N/A                      | X Walk 1 Width (in)   | N/A   | N/A                    | X Walk 2 Width (in)         | N/A   |
|                          | X Walk 1 Slope (%)    | 2.3   |                        | X Walk 2 Slope (%)          | 6.1   |
|                          | X Walk 1 X Slope (%)  | 3.4   |                        | X Walk 2 X Slope (%)        | 2.6   |
| N/A                      | Ramp inside XWalk1?   | N/A   | N/A                    | Ramp inside XWalk2?         | N/A   |
|                          | Road Slope (%)        | 2.7   | N/A                    | Clear Space?                | N/A   |
|                          | Road X Slope (%)      | 3.5   | N/A                    | Clear Space to XWalk (in)   | N/A   |
| N/A                      | Any Obstructions?     | N/A   | N/A                    | Storm Grate/Utility Hazard? | N/A   |