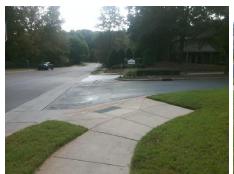

## Field Measurements/Component Compliance

Street 1 Name
Stop Condition-Street 2
Street 2 Name
Stop Condition-Street 1

CURTIS CT StopSign KREFELD DR None Possible Solutions:

Remove & Replace Curb Ramp With Two New Directional Ramps or Equivalent.

Surveyor Notes:

N/A

PROW/ADA:

R304.5.1, R304.2.2, R304.5.3

Total Cost: \$ 3200.00

| Compliance Description I |                       | Data  | Compliance Description |                             | Data  |
|--------------------------|-----------------------|-------|------------------------|-----------------------------|-------|
| N/A                      | Ramp Length (in)      | 60.0  | No                     | Ramp Slope (%)              | 12.6  |
| No                       | Ramp Width (in)       | 42.5  | No                     | Ramp XSlope (%)             | 3.7   |
| N/A                      | Flare Type LT         | N/A   | N/A                    | Flare Type RT               | N/A   |
| N/A                      | Flare Slope LT (%)    | N/A   | N/A                    | Flare Slope RT (%)          | N/A   |
| N/A                      | Flare Traversable LT? | N/A   | N/A                    | Flare Traversable RT?       | N/A   |
| N/A                      | Landing Length (in)   | N/A   | N/A                    | DWS Provided?               | N/A   |
| N/A                      | Landing Width (in)    | N/A   | N/A                    | DWS Contrast?               | N/A   |
| N/A                      | Landing Slope (%)     | N/A   | N/A                    | DWS Length (in)             | N/A   |
| N/A                      | Landing X Slope (%)   | N/A   | N/A                    | DWS Full Width?             | N/A   |
| N/A                      | Landing Curb? (Y/N)   | N/A   | N/A                    | DWS Offset (in)             | N/A   |
| N/A                      | Shared Landing?       | N/A   |                        |                             |       |
| N/A                      | Gutter Ponding?       | N/A   | N/A                    | Gutter Slope (%)            | N/A   |
| N/A                      | Gutter Lip Ht (in)    | N/A   | N/A                    | Gutter X Slope (%)          | N/A   |
| N/A                      | Painted X Walk1?      | No    | N/A                    | Painted X Walk2?            | No    |
|                          | X Walk 1 Direction    | To SE |                        | X Walk 2 Direction          | To NE |
| N/A                      | X Walk 1 Width (in)   | N/A   | N/A                    | X Walk 2 Width (in)         | N/A   |
|                          | X Walk 1 Slope (%)    | 2.3   |                        | X Walk 2 Slope (%)          | 6.1   |
|                          | X Walk 1 X Slope (%)  | 3.4   |                        | X Walk 2 X Slope (%)        | 2.6   |
| N/A                      | Ramp inside XWalk1?   | N/A   | N/A                    | Ramp inside XWalk2?         | N/A   |
|                          | Road Slope (%)        | 2.7   | N/A                    | Clear Space?                | N/A   |
|                          | Road X Slope (%)      | 3.5   | N/A                    | Clear Space to XWalk (in)   | N/A   |
| N/A                      | Any Obstructions?     | N/A   | N/A                    | Storm Grate/Utility Hazard? | N/A   |