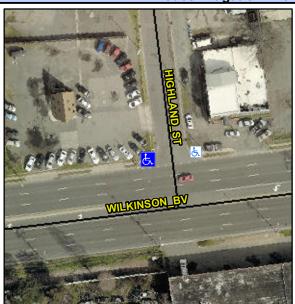

## **Access Compliance Report Public Rights-of-Way** (Curb Ramps)

Data

7.9

0.2

N/A

Good

Intersection ID: 12574 Main Street: WILKINSON BV **Cross Street: HIGHLAND ST** Location: NW **Overall Compliance: No** ADA ID: 00AAD11FE3A2 Ramp Type: Perp Initial Pass/Fail: Fail **Severity Score:** 8.75

Flare Traversable LT?

**HIGHLAND ST** Street 1 Name Stop Condition-Street 2 StopSign N/A Street 2 Name Stop Condition-Street 1 N/A

| Possible Solutions:           | Compli | ance                 | Description      |  |
|-------------------------------|--------|----------------------|------------------|--|
| Remove & Replace Entire Ramp. | N/A    | N/A Ramp Length (in) |                  |  |
| ·                             | No     | Ramp Width (in)      |                  |  |
|                               | N/A    | Flare Slope LT (%)   |                  |  |
|                               | N/A    |                      |                  |  |
|                               | N/A    |                      |                  |  |
|                               | N/A    | Land                 | ing Length (in)  |  |
| Surveyor Notes:               | N/A    | Land                 | ing Width (in)   |  |
| N/A                           | N/A    | Landing Slope (%)    |                  |  |
|                               | N/A    | Land                 | ing X Slope (%)  |  |
|                               | N/A    | Land                 | ing Curb? (Y/N)  |  |
|                               | N/A    | Share                | ed Landing?      |  |
| PROW/ADA:                     | N/A    | Gutte                | er Ponding?      |  |
| Not Found, R304.5.1           | N/A    | Gutte                | er Lip Ht (in)   |  |
| ,                             | N/A    | Paint                | ed X Walk1?      |  |
|                               |        | X Wa                 | lk 1 Direction   |  |
|                               | N/A    | X Wa                 | ılk 1 Width (in) |  |
|                               |        | X Wa                 | ılk 1 Slope (%)  |  |
|                               |        | X Wa                 | ılk 1 X Slope (% |  |
|                               | N/A    | Ram                  | p inside XWalk1  |  |
|                               |        | Road                 | l Slope (%)      |  |
|                               |        | Poad                 | I Y Slone (%)    |  |