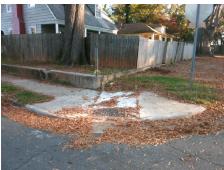

## **Field Measurements/Component Compliance**

Street 1 Name
Stop Condition-Street 2
Street 2 Name
Stop Condition-Street 1

MORSON ST StopSign PRYOR ST StopSign Possible Solutions:

Remove & Replace Curb Ramp With Two New Directional Ramps or Equivalent.

Surveyor Notes:

N/A

PROW/ADA:

Not Found, R304.2.2, R304.5.3

Total Cost: \$ 3200.00

|                        | Field Measure         | ments/C | ompoi | nent Compliance             |      |
|------------------------|-----------------------|---------|-------|-----------------------------|------|
| Compliance Description |                       | Data    | Comp  | liance Description          | Data |
| N/A                    | Ramp Length (in)      | 89.0    | No    | Ramp Slope (%)              | 8.4  |
| Yes                    | Ramp Width (in)       | 48.0    | No    | Ramp XSlope (%)             | 6.5  |
| N/A                    | Flare Type LT         | N/A     | N/A   | Flare Type RT               | N/A  |
| N/A                    | Flare Slope LT (%)    | N/A     | N/A   | Flare Slope RT (%)          | N/A  |
| N/A                    | Flare Traversable LT? | N/A     | N/A   | Flare Traversable RT?       | N/A  |
| N/A                    | Landing Length (in)   | N/A     | N/A   | DWS Provided?               | N/A  |
| N/A                    | Landing Width (in)    | N/A     | N/A   | DWS Contrast?               | N/A  |
| N/A                    | Landing Slope (%)     | N/A     | N/A   | DWS Length (in)             | N/A  |
| N/A                    | Landing X Slope (%)   | N/A     | N/A   | DWS Full Width?             | N/A  |
| N/A                    | Landing Curb? (Y/N)   | N/A     | N/A   | DWS Offset (in)             | N/A  |
| N/A                    | Shared Landing?       | N/A     |       |                             |      |
| N/A                    | Gutter Ponding?       | N/A     | N/A   | Gutter Slope (%)            | N/A  |
| N/A                    | Gutter Lip Ht (in)    | N/A     | N/A   | Gutter X Slope (%)          | N/A  |
| N/A                    | Painted X Walk1?      | No      | N/A   | Painted X Walk2?            | No   |
|                        | X Walk 1 Direction    | To W    |       | X Walk 2 Direction          | To S |
| N/A                    | X Walk 1 Width (in)   | N/A     | N/A   | X Walk 2 Width (in)         | N/A  |
|                        | X Walk 1 Slope (%)    | 2.2     |       | X Walk 2 Slope (%)          | 2.5  |
|                        | X Walk 1 X Slope (%)  | 1.2     |       | X Walk 2 X Slope (%)        | 0.9  |
| N/A                    | Ramp inside XWalk1?   | N/A     | N/A   | Ramp inside XWalk2?         | N/A  |
|                        | Road Slope (%)        | 3.5     | N/A   | Clear Space?                | N/A  |
|                        | Road X Slope (%)      | 1.5     | N/A   | Clear Space to XWalk (in)   | N/A  |
| N/A                    | Any Obstructions?     | N/A     | N/A   | Storm Grate/Utility Hazard? | N/A  |
|                        | Obstruction Type      |         |       | Storm Grate/Utility Type    |      |
|                        | • •                   | N/A     |       |                             | N/A  |
|                        |                       |         | ١.,   | 0 ( 0 1111 0 (0/17)         | _    |