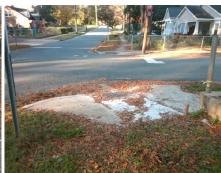

## **Field Measurements/Component Compliance**

Street 1 Name
Stop Condition-Street 2
Street 2 Name
Stop Condition-Street 1

MORSON ST StopSign PRYOR ST StopSign Possible Solutions:

Remove & Replace Curb Ramp With Two New Directional Ramps or Equivalent.

Surveyor Notes:

N/A

PROW/ADA:

Not Found, R304.2.2, R304.5.3

Total Cost: \$ 3200.00

|                        | Field Measure         | ments/C | ompoi | nent Compliance             |      |
|------------------------|-----------------------|---------|-------|-----------------------------|------|
| Compliance Description |                       | Data    | Comp  | liance Description          | Data |
| N/A                    | Ramp Length (in)      | 89.0    | No    | Ramp Slope (%)              | 8.4  |
| Yes                    | Ramp Width (in)       | 48.0    | No    | Ramp XSlope (%)             | 6.5  |
| N/A                    | Flare Type LT         | N/A     | N/A   | Flare Type RT               | N/A  |
| N/A                    | Flare Slope LT (%)    | N/A     | N/A   | Flare Slope RT (%)          | N/A  |
| N/A                    | Flare Traversable LT? | N/A     | N/A   | Flare Traversable RT?       | N/A  |
| N/A                    | Landing Length (in)   | N/A     | N/A   | DWS Provided?               | N/A  |
| N/A                    | Landing Width (in)    | N/A     | N/A   | DWS Contrast?               | N/A  |
| N/A                    | Landing Slope (%)     | N/A     | N/A   | DWS Length (in)             | N/A  |
| N/A                    | Landing X Slope (%)   | N/A     | N/A   | DWS Full Width?             | N/A  |
| N/A                    | Landing Curb? (Y/N)   | N/A     | N/A   | DWS Offset (in)             | N/A  |
| N/A                    | Shared Landing?       | N/A     |       |                             |      |
| N/A                    | Gutter Ponding?       | N/A     | N/A   | Gutter Slope (%)            | N/A  |
| N/A                    | Gutter Lip Ht (in)    | N/A     | N/A   | Gutter X Slope (%)          | N/A  |
| N/A                    | Painted X Walk1?      | No      | N/A   | Painted X Walk2?            | No   |
|                        | X Walk 1 Direction    | To W    |       | X Walk 2 Direction          | To S |
| N/A                    | X Walk 1 Width (in)   | N/A     | N/A   | X Walk 2 Width (in)         | N/A  |
|                        | X Walk 1 Slope (%)    | 2.2     |       | X Walk 2 Slope (%)          | 2.5  |
|                        | X Walk 1 X Slope (%)  | 1.2     |       | X Walk 2 X Slope (%)        | 0.9  |
| N/A                    | Ramp inside XWalk1?   | N/A     | N/A   | Ramp inside XWalk2?         | N/A  |
|                        | Road Slope (%)        | 3.5     | N/A   | Clear Space?                | N/A  |
|                        | Road X Slope (%)      | 1.5     | N/A   | Clear Space to XWalk (in)   | N/A  |
| N/A                    | Any Obstructions?     | N/A     | N/A   | Storm Grate/Utility Hazard? | N/A  |
|                        | Obstruction Type      |         |       | Storm Grate/Utility Type    |      |
|                        | • •                   | N/A     |       |                             | N/A  |
|                        |                       |         | ١.,   | 0 ( 0 1111 0 (0/17)         | _    |