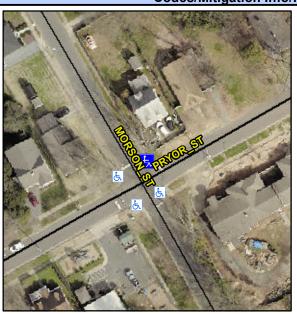

## Access Compliance Report Public Rights-of-Way (Curb Ramps)

Intersection ID: 10709Main Street:MORSON\_STCross Street:PRYOR\_STLocation:NEADA ID: 00ABB29F0241Ramp Type:PerpDiagInitial Pass/Fail:FailOverall Compliance:NoSeverity Score:25