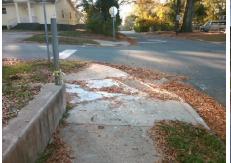

## **Field Measurements/Component Compliance**

Street 1 Name
Stop Condition-Street 2
Street 2 Name
Stop Condition-Street 1

MORSON ST StopSign PRYOR ST StopSign Possible Solutions:

Remove & Replace Curb Ramp With Two New Directional Ramps or Equivalent.

Surveyor Notes:

N/A

PROW/ADA:

Not Found, R304.2.2, R304.5.3

Total Cost: \$ 3200.00

|                        | Field Measure         | ments/C | ompoi | nent Compliance             |      |
|------------------------|-----------------------|---------|-------|-----------------------------|------|
| Compliance Description |                       | Data    | Comp  | liance Description          | Data |
| N/A                    | Ramp Length (in)      | 89.0    | No    | Ramp Slope (%)              | 8.4  |
| Yes                    | Ramp Width (in)       | 48.0    | No    | Ramp XSlope (%)             | 6.5  |
| N/A                    | Flare Type LT         | N/A     | N/A   | Flare Type RT               | N/A  |
| N/A                    | Flare Slope LT (%)    | N/A     | N/A   | Flare Slope RT (%)          | N/A  |
| N/A                    | Flare Traversable LT? | N/A     | N/A   | Flare Traversable RT?       | N/A  |
| N/A                    | Landing Length (in)   | N/A     | N/A   | DWS Provided?               | N/A  |
| N/A                    | Landing Width (in)    | N/A     | N/A   | DWS Contrast?               | N/A  |
| N/A                    | Landing Slope (%)     | N/A     | N/A   | DWS Length (in)             | N/A  |
| N/A                    | Landing X Slope (%)   | N/A     | N/A   | DWS Full Width?             | N/A  |
| N/A                    | Landing Curb? (Y/N)   | N/A     | N/A   | DWS Offset (in)             | N/A  |
| N/A                    | Shared Landing?       | N/A     |       |                             |      |
| N/A                    | Gutter Ponding?       | N/A     | N/A   | Gutter Slope (%)            | N/A  |
| N/A                    | Gutter Lip Ht (in)    | N/A     | N/A   | Gutter X Slope (%)          | N/A  |
| N/A                    | Painted X Walk1?      | No      | N/A   | Painted X Walk2?            | No   |
|                        | X Walk 1 Direction    | To W    |       | X Walk 2 Direction          | To S |
| N/A                    | X Walk 1 Width (in)   | N/A     | N/A   | X Walk 2 Width (in)         | N/A  |
|                        | X Walk 1 Slope (%)    | 2.2     |       | X Walk 2 Slope (%)          | 2.5  |
|                        | X Walk 1 X Slope (%)  | 1.2     |       | X Walk 2 X Slope (%)        | 0.9  |
| N/A                    | Ramp inside XWalk1?   | N/A     | N/A   | Ramp inside XWalk2?         | N/A  |
|                        | Road Slope (%)        | 3.5     | N/A   | Clear Space?                | N/A  |
|                        | Road X Slope (%)      | 1.5     | N/A   | Clear Space to XWalk (in)   | N/A  |
| N/A                    | Any Obstructions?     | N/A     | N/A   | Storm Grate/Utility Hazard? | N/A  |
|                        | Obstruction Type      |         |       | Storm Grate/Utility Type    |      |
|                        | • •                   | N/A     |       |                             | N/A  |
|                        |                       |         | ١.,   | 0 ( 0 1111 0 (0/17)         | _    |