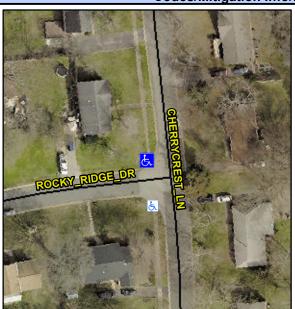

## Access Compliance Report Public Rights-of-Way (Curb Ramps)

Intersection ID: 19699 Main Street: CHERRYCREST\_LN Cross Street: ROCKY\_RIDGE\_DR Location: NW

ADA ID: 00AC28C6B62B Ramp Type: PerpDiag Initial Pass/Fail: Fail Overall Compliance: No Severity Score: 13.75