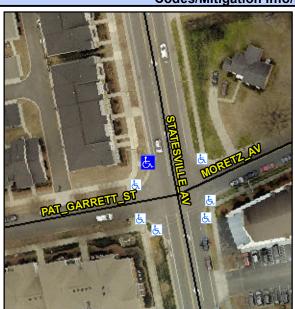

## **Access Compliance Report Public Rights-of-Way** (Curb Ramps)

Intersection ID: 9076 Main Street: STATESVILLE\_AV **Cross Street: MORETZ\_AV** Location: NW **Overall Compliance: No ADA ID: 00B86AC036AC** Ramp Type: Perp Initial Pass/Fail: Fail **Severity Score:** 8.75