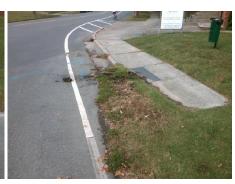

## Access Compliance Report Public Rights-of-Way (Curb Ramps)

N/A

Good

Surface Condition? (G/P)

Intersection ID: 11903 Main Street: COUNTRY\_CLUB\_LN Cross Street: MECKLENBURG\_AV Location: E

ADA ID: 00B95434B110 Ramp Type: Perp Initial Pass/Fail: Fail Overall Compliance: No Severity Score: 8.75

## Field Measurements/Component Compliance

Street 1 Name
COUNTRY CLUB LN
Stop Condition-Street 2
StopSign
Street 2 Name
N/A
Stop Condition-Street 1
N/A

Possible Solutions:

Remove & Replace Entire Ramp.

Surveyor Notes:

N/A

PROW/ADA:

R304.5.1

Total Cost: \$ 1850.00

| Field Measurements/Component Comphance |                       |      |                        |                             |      |
|----------------------------------------|-----------------------|------|------------------------|-----------------------------|------|
| Compliance Description                 |                       | Data | Compliance Description |                             | Data |
| N/A                                    | Ramp Length (in)      | 57.0 | Yes                    | Ramp Slope (%)              | 5.7  |
| No                                     | Ramp Width (in)       | 47.5 | Yes                    | Ramp XSlope (%)             | 1.4  |
| N/A                                    | Flare Type LT         | N/A  | N/A                    | Flare Type RT               | N/A  |
| N/A                                    | Flare Slope LT (%)    | N/A  | N/A                    | Flare Slope RT (%)          | N/A  |
| N/A                                    | Flare Traversable LT? | N/A  | N/A                    | Flare Traversable RT?       | N/A  |
| N/A                                    | Landing Length (in)   | N/A  | N/A                    | DWS Provided?               | N/A  |
| N/A                                    | Landing Width (in)    | N/A  | N/A                    | DWS Contrast?               | N/A  |
| N/A                                    | Landing Slope (%)     | N/A  | N/A                    | DWS Length (in)             | N/A  |
| N/A                                    | Landing X Slope (%)   | N/A  | N/A                    | DWS Full Width?             | N/A  |
| N/A                                    | Landing Curb? (Y/N)   | N/A  | N/A                    | DWS Offset (in)             | N/A  |
| N/A                                    | Shared Landing?       | N/A  |                        |                             |      |
| N/A                                    | Gutter Ponding?       | Yes  | N/A                    | Gutter Slope (%)            | N/A  |
| N/A                                    | Gutter Lip Ht (in)    | N/A  | N/A                    | Gutter X Slope (%)          | N/A  |
| N/A                                    | Painted X Walk1?      | No   | N/A                    | Painted X Walk2?            | N/A  |
|                                        | X Walk 1 Direction    | To S |                        | X Walk 2 Direction          | N/A  |
| N/A                                    | X Walk 1 Width (in)   | N/A  | N/A                    | X Walk 2 Width (in)         | N/A  |
|                                        | X Walk 1 Slope (%)    | 2.6  |                        | X Walk 2 Slope (%)          | N/A  |
|                                        | X Walk 1 X Slope (%)  | 2.8  |                        | X Walk 2 X Slope (%)        | N/A  |
| N/A                                    | Ramp inside XWalk1?   | N/A  | N/A                    | Ramp inside XWalk2?         | N/A  |
|                                        | Road Slope (%)        | N/A  | N/A                    | Clear Space?                | N/A  |
|                                        | Road X Slope (%)      | N/A  | N/A                    | Clear Space to XWalk (in)   | N/A  |
| N/A                                    | Any Obstructions?     | N/A  | N/A                    | Storm Grate/Utility Hazard? | N/A  |
|                                        | Obstruction Type      |      |                        | Storm Grate/Utility Type    |      |
|                                        |                       |      |                        |                             |      |