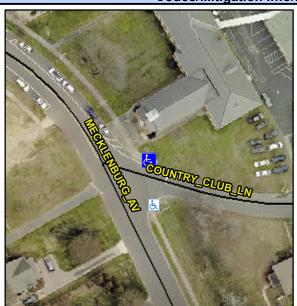

## Access Compliance Report Public Rights-of-Way (Curb Ramps)

N/A

Good

Surface Condition? (G/P)

Intersection ID: 11903 Main Street: COUNTRY\_CLUB\_LN Cross Street: MECKLENBURG\_AV Location: E

ADA ID: 00B95434B110 Ramp Type: Perp Initial Pass/Fail: Fail Overall Compliance: No Severity Score: 8.75