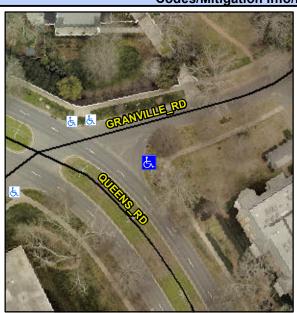

## Access Compliance Report Public Rights-of-Way (Curb Ramps)

Intersection ID: 15563 Main Street: GRANVILLE\_RD Cross Street: QUEENS\_RD Location: SE

ADA ID: 00BF422BD54A Ramp Type: PerpDiag Initial Pass/Fail: Fail Overall Compliance: No Severity Score: 25

## Field Measurements/Component Compliance

Street 1 Name
Stop Condition-Street 2
Street 2 Name
Stop Condition-Street 1

GRANVILLE RD StopSign QUEENS RD None Possible Solutions:

Remove & Replace Curb Ramp With
Two New Directional Ramps or
Equivalent.