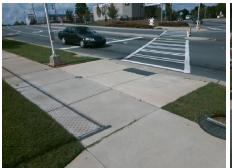

## **Access Compliance Report Public Rights-of-Way** (Curb Ramps)

Intersection ID: 10630 Main Street: E\_SUGAR\_CREEK\_RD **Cross Street: EASTWAY DR** Location: SW ADA ID: 00C09B60C18E Ramp Type: Perp Initial Pass/Fail: Fail **Overall Compliance: No** Severity Score: 33.75

Total Cost: 1850.00

| Field Measurements/Component Compliance |                       |       |       |       |                         |      |
|-----------------------------------------|-----------------------|-------|-------|-------|-------------------------|------|
| Compliance Description                  |                       | Data  | Compl | iance | Description             | Data |
| N/A                                     | Ramp Length (in)      | 95.0  | Yes   | Ramp  | Slope (%)               | 7.0  |
| No                                      | Ramp Width (in)       | 46.0  | No    | Ramp  | XSlope (%)              | 7.6  |
| N/A                                     | Flare Type LT         | N/A   | N/A   | Flare | Type RT                 | N/A  |
| N/A                                     | Flare Slope LT (%)    | N/A   | N/A   | Flare | Slope RT (%)            | N/A  |
| N/A                                     | Flare Traversable LT? | N/A   | N/A   | Flare | Traversable RT?         | N/A  |
| N/A                                     | Landing Length (in)   | N/A   | N/A   | DWS   | Provided?               | N/A  |
| N/A                                     | Landing Width (in)    | N/A   | N/A   | DWS   | Contrast?               | N/A  |
| N/A                                     | Landing Slope (%)     | N/A   | N/A   | DWS   | Length (in)             | N/A  |
| N/A                                     | Landing X Slope (%)   | N/A   | N/A   | DWS   | Full Width?             | N/A  |
| N/A                                     | Landing Curb? (Y/N)   | N/A   | N/A   | DWS   | Offset (in)             | N/A  |
| N/A                                     | Shared Landing?       | N/A   |       |       |                         |      |
| N/A                                     | Gutter Ponding?       | N/A   | N/A   | Gutte | er Slope (%)            | N/A  |
| N/A                                     | Gutter Lip Ht (in)    | N/A   | N/A   | Gutte | r X Slope (%)           | N/A  |
| N/A                                     | Painted X Walk1?      | Yes   | N/A   | Paint | ed X Walk2?             | N/A  |
|                                         | X Walk 1 Direction    | To NW |       | X Wa  | lk 2 Direction          | N/A  |
| N/A                                     | X Walk 1 Width (in)   | 114.0 | N/A   | X Wa  | lk 2 Width (in)         | N/A  |
|                                         | X Walk 1 Slope (%)    | 0.4   |       | X Wa  | lk 2 Slope (%)          | N/A  |
|                                         | X Walk 1 X Slope (%)  | 5.1   |       | X Wa  | lk 2 X Slope (%)        | N/A  |
| N/A                                     | Ramp inside XWalk1?   | Yes   | N/A   | Ram   | inside XWalk2?          | N/A  |
|                                         | Road Slope (%)        | N/A   | N/A   | Clear | Space?                  | N/A  |
|                                         | Road X Slope (%)      | N/A   | N/A   | Clear | Space to XWalk (in)     | N/A  |
| N/A                                     | Any Obstructions?     | N/A   | N/A   | Storn | n Grate/Utility Hazard? | N/A  |
|                                         | Obstruction Type      |       |       | Storn | n Grate/Utility Type    |      |
|                                         |                       | N/A   |       |       |                         | N/A  |
|                                         |                       |       | Yes   | Surfa | ce Condition? (G/P)     | Good |