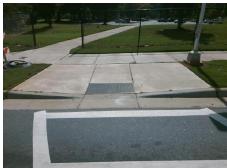

## **Access Compliance Report Public Rights-of-Way** (Curb Ramps)

Intersection ID: 10630 Main Street: E\_SUGAR\_CREEK\_RD **Cross Street: EASTWAY DR** Location: SW ADA ID: 00C09B60C18E Ramp Type: Perp Initial Pass/Fail: Fail **Overall Compliance: No** Severity Score: 33.75

Total Cost: 1850.00

| Field Measurements/Component Compliance |                       |       |       |       |                         |      |
|-----------------------------------------|-----------------------|-------|-------|-------|-------------------------|------|
| Compliance Description                  |                       | Data  | Compl | iance | Description             | Data |
| N/A                                     | Ramp Length (in)      | 95.0  | Yes   | Ramp  | Slope (%)               | 7.0  |
| No                                      | Ramp Width (in)       | 46.0  | No    | Ramp  | XSlope (%)              | 7.6  |
| N/A                                     | Flare Type LT         | N/A   | N/A   | Flare | Type RT                 | N/A  |
| N/A                                     | Flare Slope LT (%)    | N/A   | N/A   | Flare | Slope RT (%)            | N/A  |
| N/A                                     | Flare Traversable LT? | N/A   | N/A   | Flare | Traversable RT?         | N/A  |
| N/A                                     | Landing Length (in)   | N/A   | N/A   | DWS   | Provided?               | N/A  |
| N/A                                     | Landing Width (in)    | N/A   | N/A   | DWS   | Contrast?               | N/A  |
| N/A                                     | Landing Slope (%)     | N/A   | N/A   | DWS   | Length (in)             | N/A  |
| N/A                                     | Landing X Slope (%)   | N/A   | N/A   | DWS   | Full Width?             | N/A  |
| N/A                                     | Landing Curb? (Y/N)   | N/A   | N/A   | DWS   | Offset (in)             | N/A  |
| N/A                                     | Shared Landing?       | N/A   |       |       |                         |      |
| N/A                                     | Gutter Ponding?       | N/A   | N/A   | Gutte | er Slope (%)            | N/A  |
| N/A                                     | Gutter Lip Ht (in)    | N/A   | N/A   | Gutte | r X Slope (%)           | N/A  |
| N/A                                     | Painted X Walk1?      | Yes   | N/A   | Paint | ed X Walk2?             | N/A  |
|                                         | X Walk 1 Direction    | To NW |       | X Wa  | lk 2 Direction          | N/A  |
| N/A                                     | X Walk 1 Width (in)   | 114.0 | N/A   | X Wa  | lk 2 Width (in)         | N/A  |
|                                         | X Walk 1 Slope (%)    | 0.4   |       | X Wa  | lk 2 Slope (%)          | N/A  |
|                                         | X Walk 1 X Slope (%)  | 5.1   |       | X Wa  | lk 2 X Slope (%)        | N/A  |
| N/A                                     | Ramp inside XWalk1?   | Yes   | N/A   | Ram   | inside XWalk2?          | N/A  |
|                                         | Road Slope (%)        | N/A   | N/A   | Clear | Space?                  | N/A  |
|                                         | Road X Slope (%)      | N/A   | N/A   | Clear | Space to XWalk (in)     | N/A  |
| N/A                                     | Any Obstructions?     | N/A   | N/A   | Storn | n Grate/Utility Hazard? | N/A  |
|                                         | Obstruction Type      |       |       | Storn | n Grate/Utility Type    |      |
|                                         |                       | N/A   |       |       |                         | N/A  |
|                                         |                       |       | Yes   | Surfa | ce Condition? (G/P)     | Good |