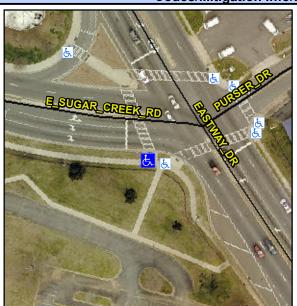

## **Access Compliance Report Public Rights-of-Way** (Curb Ramps)

Intersection ID: 10630 Main Street: E\_SUGAR\_CREEK\_RD **Cross Street: EASTWAY DR** Location: SW ADA ID: 00C09B60C18E Ramp Type: Perp Initial Pass/Fail: Fail **Overall Compliance: No** Severity Score: 33.75

**Codes/Mitigation Info/Possible Solution** 

E SUGAR CREEK RD Street 1 Name Stop Condition-Street 2 Signal Street 2 Name N/A Stop Condition-Street 1 N/A Possible Solutions: Remove & Replace Entire Ramp. Surveyor Notes: N/A PROW/ADA: Not Found, R304.5.1, R304.5.3