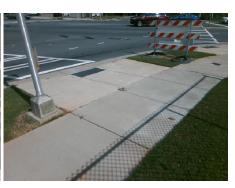

## **Access Compliance Report Public Rights-of-Way** (Curb Ramps)

Intersection ID: 10630 Main Street: E\_SUGAR\_CREEK\_RD **Cross Street: EASTWAY DR** Location: SW ADA ID: 00C09B60C18E Ramp Type: Perp Initial Pass/Fail: Fail **Overall Compliance: No** Severity Score: 33.75

Total Cost: 1850.00

| Field Measurements/Component Compliance |                       |       |       |       |                         |      |
|-----------------------------------------|-----------------------|-------|-------|-------|-------------------------|------|
| Compliance Description                  |                       | Data  | Compl | iance | Description             | Data |
| N/A                                     | Ramp Length (in)      | 95.0  | Yes   | Ramp  | Slope (%)               | 7.0  |
| No                                      | Ramp Width (in)       | 46.0  | No    | Ramp  | XSlope (%)              | 7.6  |
| N/A                                     | Flare Type LT         | N/A   | N/A   | Flare | Type RT                 | N/A  |
| N/A                                     | Flare Slope LT (%)    | N/A   | N/A   | Flare | Slope RT (%)            | N/A  |
| N/A                                     | Flare Traversable LT? | N/A   | N/A   | Flare | Traversable RT?         | N/A  |
| N/A                                     | Landing Length (in)   | N/A   | N/A   | DWS   | Provided?               | N/A  |
| N/A                                     | Landing Width (in)    | N/A   | N/A   | DWS   | Contrast?               | N/A  |
| N/A                                     | Landing Slope (%)     | N/A   | N/A   | DWS   | Length (in)             | N/A  |
| N/A                                     | Landing X Slope (%)   | N/A   | N/A   | DWS   | Full Width?             | N/A  |
| N/A                                     | Landing Curb? (Y/N)   | N/A   | N/A   | DWS   | Offset (in)             | N/A  |
| N/A                                     | Shared Landing?       | N/A   |       |       |                         |      |
| N/A                                     | Gutter Ponding?       | N/A   | N/A   | Gutte | er Slope (%)            | N/A  |
| N/A                                     | Gutter Lip Ht (in)    | N/A   | N/A   | Gutte | r X Slope (%)           | N/A  |
| N/A                                     | Painted X Walk1?      | Yes   | N/A   | Paint | ed X Walk2?             | N/A  |
|                                         | X Walk 1 Direction    | To NW |       | X Wa  | lk 2 Direction          | N/A  |
| N/A                                     | X Walk 1 Width (in)   | 114.0 | N/A   | X Wa  | lk 2 Width (in)         | N/A  |
|                                         | X Walk 1 Slope (%)    | 0.4   |       | X Wa  | lk 2 Slope (%)          | N/A  |
|                                         | X Walk 1 X Slope (%)  | 5.1   |       | X Wa  | lk 2 X Slope (%)        | N/A  |
| N/A                                     | Ramp inside XWalk1?   | Yes   | N/A   | Ram   | inside XWalk2?          | N/A  |
|                                         | Road Slope (%)        | N/A   | N/A   | Clear | Space?                  | N/A  |
|                                         | Road X Slope (%)      | N/A   | N/A   | Clear | Space to XWalk (in)     | N/A  |
| N/A                                     | Any Obstructions?     | N/A   | N/A   | Storn | n Grate/Utility Hazard? | N/A  |
|                                         | Obstruction Type      |       |       | Storn | n Grate/Utility Type    |      |
|                                         |                       | N/A   |       |       |                         | N/A  |
|                                         |                       |       | Yes   | Surfa | ce Condition? (G/P)     | Good |