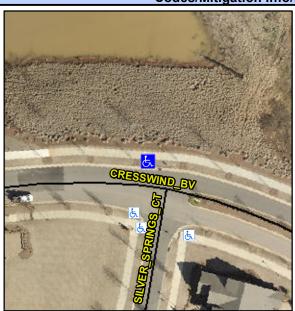

## **Access Compliance Report Public Rights-of-Way** (Curb Ramps)

Intersection ID: N/A Main Street: CRESSWIND BV **Cross Street: SILVER SPRINGS CT** Location: ADA ID: 00C2F88D65EF Ramp Type: Perp Initial Pass/Fail: Fail **Overall Compliance: No** Severity Score: 13.75

**Codes/Mitigation Info/Possible Solution** 

Street 1 Name **CRESSWIND BV** Stop Condition-Street 2 None Street 2 Name N/A Stop Condition-Street 1 N/A

| i coolbic colution            |     |
|-------------------------------|-----|
| Possible Solutions:           | Con |
| Remove & Replace Entire Ramp. | N/A |
|                               | Yes |
|                               | N/A |
|                               | N/A |
|                               | N/A |
|                               | N/A |
| Surveyor Notes:               | N/A |
| N/A                           | N/A |
|                               | N/A |
|                               | N/A |
|                               | N/A |
| PROW/ADA:                     | N/A |
| R304.2.2, R304.5.3            | N/A |
|                               | N/A |
|                               | N/A |
|                               | N/A |