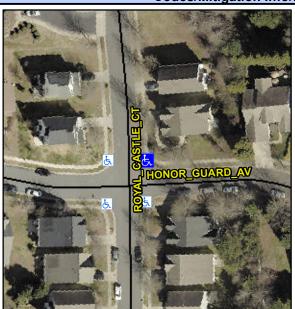

## Access Compliance Report Public Rights-of-Way (Curb Ramps)

Intersection ID: 46373 Main Street: HONOR\_GUARD\_AV Cross Street: ROYAL\_CASTLE\_CT Location: NE

ADA ID: 00CF9F4CFB49 Ramp Type: PerpDiag Initial Pass/Fail: Fail Overall Compliance: No Severity Score: 33.75