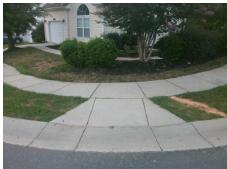

## Field Measurements/Component Compliance

Street 1 Name
Stop Condition-Street 2
Street 2 Name
Stop Condition-Street 1

ROYAL CASTLE CT None HONOR GUARD AV StopSign Possible Solutions:

Remove & Replace Curb Ramp With Two New Directional Ramps or Equivalent.

Surveyor Notes:

N/A

PROW/ADA:

R304.5.1, R304.2.2, R304.5.3

Total Cost: \$ 3200.00

| Compliance Description |                       | Data | Compliance Description |                             | Data |
|------------------------|-----------------------|------|------------------------|-----------------------------|------|
| N/A                    | Ramp Length (in)      | 45.0 | No                     | Ramp Slope (%)              | 8.7  |
| No                     | Ramp Width (in)       | 43.0 | No                     | Ramp XSlope (%)             | 5.1  |
| N/A                    | Flare Type LT         | N/A  | N/A                    | Flare Type RT               | N/A  |
| N/A                    | Flare Slope LT (%)    | N/A  | N/A                    | Flare Slope RT (%)          | N/A  |
| N/A                    | Flare Traversable LT? | N/A  | N/A                    | Flare Traversable RT?       | N/A  |
| N/A                    | Landing Length (in)   | N/A  | N/A                    | DWS Provided?               | N/A  |
| N/A                    | Landing Width (in)    | N/A  | N/A                    | DWS Contrast?               | N/A  |
| N/A                    | Landing Slope (%)     | N/A  | N/A                    | DWS Length (in)             | N/A  |
| N/A                    | Landing X Slope (%)   | N/A  | N/A                    | DWS Full Width?             | N/A  |
| N/A                    | Landing Curb? (Y/N)   | N/A  | N/A                    | DWS Offset (in)             | N/A  |
| N/A                    | Shared Landing?       | N/A  |                        |                             |      |
| N/A                    | Gutter Ponding?       | N/A  | N/A                    | Gutter Slope (%)            | N/A  |
| N/A                    | Gutter Lip Ht (in)    | N/A  | N/A                    | Gutter X Slope (%)          | N/A  |
| N/A                    | Painted X Walk1?      | No   | N/A                    | Painted X Walk2?            | No   |
|                        | X Walk 1 Direction    | To W |                        | X Walk 2 Direction          | To S |
| N/A                    | X Walk 1 Width (in)   | N/A  | N/A                    | X Walk 2 Width (in)         | N/A  |
|                        | X Walk 1 Slope (%)    | 5.1  |                        | X Walk 2 Slope (%)          | 0.2  |
|                        | X Walk 1 X Slope (%)  | 1.8  |                        | X Walk 2 X Slope (%)        | 3.6  |
| N/A                    | Ramp inside XWalk1?   | N/A  | N/A                    | Ramp inside XWalk2?         | N/A  |
|                        | Road Slope (%)        | 5.6  | N/A                    | Clear Space?                | N/A  |
|                        | Road X Slope (%)      | 3.4  | N/A                    | Clear Space to XWalk (in)   | N/A  |
| N/A                    | Any Obstructions?     | N/A  | N/A                    | Storm Grate/Utility Hazard? | N/A  |
|                        | Obstruction Type      |      |                        | Storm Grate/Utility Type    |      |
|                        |                       | N/A  |                        |                             | N/A  |
|                        |                       |      | Yes                    | Surface Condition? (G/P)    | Good |