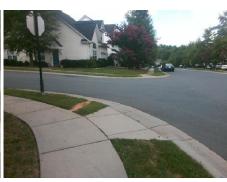

## Field Measurements/Component Compliance

Street 1 Name
Stop Condition-Street 2
Street 2 Name
Stop Condition-Street 1

ROYAL CASTLE CT None HONOR GUARD AV StopSign Possible Solutions:

Remove & Replace Curb Ramp With Two New Directional Ramps or Equivalent.

Surveyor Notes:

N/A

PROW/ADA:

R304.5.1, R304.2.2, R304.5.3

Total Cost: \$ 3200.00

| Compliance Description |                       | Data | Compliance Description |                             | Data |
|------------------------|-----------------------|------|------------------------|-----------------------------|------|
| N/A                    | Ramp Length (in)      | 45.0 | No                     | Ramp Slope (%)              | 8.7  |
| No                     | Ramp Width (in)       | 43.0 | No                     | Ramp XSlope (%)             | 5.1  |
| N/A                    | Flare Type LT         | N/A  | N/A                    | Flare Type RT               | N/A  |
| N/A                    | Flare Slope LT (%)    | N/A  | N/A                    | Flare Slope RT (%)          | N/A  |
| N/A                    | Flare Traversable LT? | N/A  | N/A                    | Flare Traversable RT?       | N/A  |
| N/A                    | Landing Length (in)   | N/A  | N/A                    | DWS Provided?               | N/A  |
| N/A                    | Landing Width (in)    | N/A  | N/A                    | DWS Contrast?               | N/A  |
| N/A                    | Landing Slope (%)     | N/A  | N/A                    | DWS Length (in)             | N/A  |
| N/A                    | Landing X Slope (%)   | N/A  | N/A                    | DWS Full Width?             | N/A  |
| N/A                    | Landing Curb? (Y/N)   | N/A  | N/A                    | DWS Offset (in)             | N/A  |
| N/A                    | Shared Landing?       | N/A  |                        |                             |      |
| N/A                    | Gutter Ponding?       | N/A  | N/A                    | Gutter Slope (%)            | N/A  |
| N/A                    | Gutter Lip Ht (in)    | N/A  | N/A                    | Gutter X Slope (%)          | N/A  |
| N/A                    | Painted X Walk1?      | No   | N/A                    | Painted X Walk2?            | No   |
|                        | X Walk 1 Direction    | To W |                        | X Walk 2 Direction          | To S |
| N/A                    | X Walk 1 Width (in)   | N/A  | N/A                    | X Walk 2 Width (in)         | N/A  |
|                        | X Walk 1 Slope (%)    | 5.1  |                        | X Walk 2 Slope (%)          | 0.2  |
|                        | X Walk 1 X Slope (%)  | 1.8  |                        | X Walk 2 X Slope (%)        | 3.6  |
| N/A                    | Ramp inside XWalk1?   | N/A  | N/A                    | Ramp inside XWalk2?         | N/A  |
|                        | Road Slope (%)        | 5.6  | N/A                    | Clear Space?                | N/A  |
|                        | Road X Slope (%)      | 3.4  | N/A                    | Clear Space to XWalk (in)   | N/A  |
| N/A                    | Any Obstructions?     | N/A  | N/A                    | Storm Grate/Utility Hazard? | N/A  |
|                        | Obstruction Type      |      |                        | Storm Grate/Utility Type    |      |
|                        |                       | N/A  |                        |                             | N/A  |
|                        |                       |      | Yes                    | Surface Condition? (G/P)    | Good |