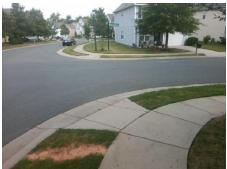

## Field Measurements/Component Compliance

Street 1 Name
Stop Condition-Street 2
Street 2 Name
Stop Condition-Street 1

ROYAL CASTLE CT None HONOR GUARD AV StopSign Possible Solutions:

Remove & Replace Curb Ramp With Two New Directional Ramps or Equivalent.

Surveyor Notes:

N/A

PROW/ADA:

R304.5.1, R304.2.2, R304.5.3

Total Cost: \$ 3200.00

| Compliance Description |                       | Data | Compliance Description |                             | Data |
|------------------------|-----------------------|------|------------------------|-----------------------------|------|
| N/A                    | Ramp Length (in)      | 45.0 | No                     | Ramp Slope (%)              | 8.7  |
| No                     | Ramp Width (in)       | 43.0 | No                     | Ramp XSlope (%)             | 5.1  |
| N/A                    | Flare Type LT         | N/A  | N/A                    | Flare Type RT               | N/A  |
| N/A                    | Flare Slope LT (%)    | N/A  | N/A                    | Flare Slope RT (%)          | N/A  |
| N/A                    | Flare Traversable LT? | N/A  | N/A                    | Flare Traversable RT?       | N/A  |
| N/A                    | Landing Length (in)   | N/A  | N/A                    | DWS Provided?               | N/A  |
| N/A                    | Landing Width (in)    | N/A  | N/A                    | DWS Contrast?               | N/A  |
| N/A                    | Landing Slope (%)     | N/A  | N/A                    | DWS Length (in)             | N/A  |
| N/A                    | Landing X Slope (%)   | N/A  | N/A                    | DWS Full Width?             | N/A  |
| N/A                    | Landing Curb? (Y/N)   | N/A  | N/A                    | DWS Offset (in)             | N/A  |
| N/A                    | Shared Landing?       | N/A  |                        |                             |      |
| N/A                    | Gutter Ponding?       | N/A  | N/A                    | Gutter Slope (%)            | N/A  |
| N/A                    | Gutter Lip Ht (in)    | N/A  | N/A                    | Gutter X Slope (%)          | N/A  |
| N/A                    | Painted X Walk1?      | No   | N/A                    | Painted X Walk2?            | No   |
|                        | X Walk 1 Direction    | To W |                        | X Walk 2 Direction          | To S |
| N/A                    | X Walk 1 Width (in)   | N/A  | N/A                    | X Walk 2 Width (in)         | N/A  |
|                        | X Walk 1 Slope (%)    | 5.1  |                        | X Walk 2 Slope (%)          | 0.2  |
|                        | X Walk 1 X Slope (%)  | 1.8  |                        | X Walk 2 X Slope (%)        | 3.6  |
| N/A                    | Ramp inside XWalk1?   | N/A  | N/A                    | Ramp inside XWalk2?         | N/A  |
|                        | Road Slope (%)        | 5.6  | N/A                    | Clear Space?                | N/A  |
|                        | Road X Slope (%)      | 3.4  | N/A                    | Clear Space to XWalk (in)   | N/A  |
| N/A                    | Any Obstructions?     | N/A  | N/A                    | Storm Grate/Utility Hazard? | N/A  |
|                        | Obstruction Type      |      |                        | Storm Grate/Utility Type    |      |
|                        |                       | N/A  |                        |                             | N/A  |
|                        |                       |      | Yes                    | Surface Condition? (G/P)    | Good |