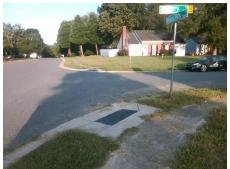

Remove & Replace Curb Ramp With Two New Directional Ramps or Equivalent.

Surveyor Notes:

N/A

PROW/ADA:

Not Found, R304.2.2, R304.5.3

Total Cost: \$ 3200.00

| Field Measurements/Component Compliance |                        |                       |       |                        |        |                       |       |
|-----------------------------------------|------------------------|-----------------------|-------|------------------------|--------|-----------------------|-------|
|                                         | Compliance Description |                       | Data  | Compliance Description |        | Description           | Data  |
|                                         | N/A                    | Ramp Length (in)      | 46.0  | No                     | Ramp   | Slope (%)             | 9.1   |
|                                         | Yes                    | Ramp Width (in)       | 48.0  | No                     | Ramp   | XSlope (%)            | 2.1   |
|                                         | N/A                    | Flare Type LT         | N/A   | N/A                    | Flare  | Type RT               | N/A   |
|                                         | N/A                    | Flare Slope LT (%)    | N/A   | N/A                    | Flare  | Slope RT (%)          | N/A   |
|                                         | N/A                    | Flare Traversable LT? | N/A   | N/A                    | Flare  | Traversable RT?       | N/A   |
|                                         | N/A                    | Landing Length (in)   | N/A   | N/A                    | DWS    | Provided?             | N/A   |
|                                         | N/A                    | Landing Width (in)    | N/A   | N/A                    | DWS    | Contrast?             | N/A   |
|                                         | N/A                    | Landing Slope (%)     | N/A   | N/A                    | DWS    | Length (in)           | N/A   |
|                                         | N/A                    | Landing X Slope (%)   | N/A   | N/A                    | DWS    | Full Width?           | N/A   |
|                                         | N/A                    | Landing Curb? (Y/N)   | N/A   | N/A                    | DWS    | Offset (in)           | N/A   |
|                                         | N/A                    | Shared Landing?       | N/A   |                        |        |                       |       |
|                                         | N/A                    | Gutter Ponding?       | N/A   | N/A                    | Gutte  | r Slope (%)           | N/A   |
|                                         | N/A                    | Gutter Lip Ht (in)    | N/A   | N/A                    | Gutte  | r X Slope (%)         | N/A   |
|                                         | N/A                    | Painted X Walk1?      | No    | N/A                    | Painte | ed X Walk2?           | No    |
|                                         |                        | X Walk 1 Direction    | To NW |                        | X Wa   | lk 2 Direction        | To SW |
|                                         | N/A                    | X Walk 1 Width (in)   | N/A   | N/A                    | X Wa   | lk 2 Width (in)       | N/A   |
|                                         |                        | X Walk 1 Slope (%)    | 3.6   |                        | X Wa   | lk 2 Slope (%)        | 0.0   |
|                                         |                        | X Walk 1 X Slope (%)  | 0.6   |                        | X Wa   | lk 2 X Slope (%)      | 4.2   |
|                                         | N/A                    | Ramp inside XWalk1?   | N/A   | N/A                    | Ramp   | inside XWalk2?        | N/A   |
|                                         |                        | Road Slope (%)        | 3.9   | N/A                    | Clear  | Space?                | N/A   |
|                                         |                        | Road X Slope (%)      | 3.1   | N/A                    | Clear  | Space to XWalk (in)   | N/A   |
|                                         | N/A                    | Any Obstructions?     | N/A   | N/A                    | Storm  | Grate/Utility Hazard? | N/A   |
|                                         |                        | Obstruction Type      |       |                        | Storm  | Grate/Utility Type    |       |
|                                         |                        |                       | N/A   |                        |        |                       | N/A   |
|                                         |                        |                       |       | Yes                    | Surfa  | ce Condition? (G/P)   | Good  |
|                                         |                        | The second second     |       |                        |        |                       |       |