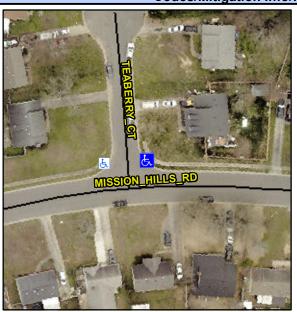

## Access Compliance Report Public Rights-of-Way (Curb Ramps)

Intersection ID: 17126 Main Street: MISSION\_HILLS\_RD Cross Street: TEABERRY\_CT Location: NE

ADA ID: 00D0BE5CDB92 Ramp Type: PerpDiag Initial Pass/Fail: Fail Overall Compliance: No Severity Score: 13.75

**Codes/Mitigation Info/Possible Solution** 

Field Measurements/Component Compliance

Street 1 Name
Stop Condition-Street 2
Street 2 Name
Stop Condition-Street 1

TEABERRY CT StopSign MISSION HILLS RD None Possible Solutions: