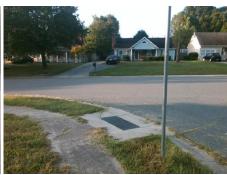

Remove & Replace Curb Ramp With Two New Directional Ramps or Equivalent.

Surveyor Notes:

N/A

PROW/ADA:

Not Found, R304.2.2, R304.5.3

Total Cost: \$ 3200.00

| Field Measurements/Component Compliance |                        |                       |       |                        |        |                       |       |
|-----------------------------------------|------------------------|-----------------------|-------|------------------------|--------|-----------------------|-------|
|                                         | Compliance Description |                       | Data  | Compliance Description |        | Description           | Data  |
|                                         | N/A                    | Ramp Length (in)      | 46.0  | No                     | Ramp   | Slope (%)             | 9.1   |
|                                         | Yes                    | Ramp Width (in)       | 48.0  | No                     | Ramp   | XSlope (%)            | 2.1   |
|                                         | N/A                    | Flare Type LT         | N/A   | N/A                    | Flare  | Type RT               | N/A   |
|                                         | N/A                    | Flare Slope LT (%)    | N/A   | N/A                    | Flare  | Slope RT (%)          | N/A   |
|                                         | N/A                    | Flare Traversable LT? | N/A   | N/A                    | Flare  | Traversable RT?       | N/A   |
|                                         | N/A                    | Landing Length (in)   | N/A   | N/A                    | DWS    | Provided?             | N/A   |
|                                         | N/A                    | Landing Width (in)    | N/A   | N/A                    | DWS    | Contrast?             | N/A   |
|                                         | N/A                    | Landing Slope (%)     | N/A   | N/A                    | DWS    | Length (in)           | N/A   |
|                                         | N/A                    | Landing X Slope (%)   | N/A   | N/A                    | DWS    | Full Width?           | N/A   |
|                                         | N/A                    | Landing Curb? (Y/N)   | N/A   | N/A                    | DWS    | Offset (in)           | N/A   |
|                                         | N/A                    | Shared Landing?       | N/A   |                        |        |                       |       |
|                                         | N/A                    | Gutter Ponding?       | N/A   | N/A                    | Gutte  | r Slope (%)           | N/A   |
|                                         | N/A                    | Gutter Lip Ht (in)    | N/A   | N/A                    | Gutte  | r X Slope (%)         | N/A   |
|                                         | N/A                    | Painted X Walk1?      | No    | N/A                    | Painte | ed X Walk2?           | No    |
|                                         |                        | X Walk 1 Direction    | To NW |                        | X Wa   | lk 2 Direction        | To SW |
|                                         | N/A                    | X Walk 1 Width (in)   | N/A   | N/A                    | X Wa   | lk 2 Width (in)       | N/A   |
|                                         |                        | X Walk 1 Slope (%)    | 3.6   |                        | X Wa   | lk 2 Slope (%)        | 0.0   |
|                                         |                        | X Walk 1 X Slope (%)  | 0.6   |                        | X Wa   | lk 2 X Slope (%)      | 4.2   |
|                                         | N/A                    | Ramp inside XWalk1?   | N/A   | N/A                    | Ramp   | inside XWalk2?        | N/A   |
|                                         |                        | Road Slope (%)        | 3.9   | N/A                    | Clear  | Space?                | N/A   |
|                                         |                        | Road X Slope (%)      | 3.1   | N/A                    | Clear  | Space to XWalk (in)   | N/A   |
|                                         | N/A                    | Any Obstructions?     | N/A   | N/A                    | Storm  | Grate/Utility Hazard? | N/A   |
|                                         |                        | Obstruction Type      |       |                        | Storm  | Grate/Utility Type    |       |
|                                         |                        |                       | N/A   |                        |        |                       | N/A   |
|                                         |                        |                       |       | Yes                    | Surfa  | ce Condition? (G/P)   | Good  |
|                                         |                        | The second second     |       |                        |        |                       |       |