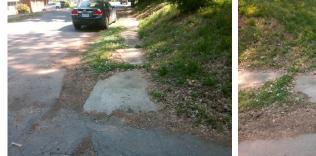

## Access Compliance Report Public Rights-of-Way (Curb Ramps)

| Intersection ID: 10308                  | Main Str               | eet: BRICE_ST                | Cross | Street:                                        | RUSH_AV               | Location: | NE  |                             |       |
|-----------------------------------------|------------------------|------------------------------|-------|------------------------------------------------|-----------------------|-----------|-----|-----------------------------|-------|
| ADA ID: 00DDCC53FF1B                    | Ramp Type: BlendTrans2 |                              |       | Initial Pass/Fail: Fail Overall Compliance: No |                       |           |     | o Severity Score:           | 21.25 |
| Codes/Mitigation Info/Possible Solution |                        |                              |       | Field Measurements/Component Compliance        |                       |           |     |                             |       |
|                                         |                        | Possible Solutions:          |       |                                                |                       |           |     | pliance Description Data    |       |
|                                         | - Aleren               | Remove & Replace Curb Ramp W | Vith  | N/A                                            | Ramp Length (in)      | 71.0      | Yes | BlendTrans Slope (%)        | 1.5   |
|                                         |                        | Two New Directional Ramps or |       | No                                             | Ramp Width (in)       | 45.0      | No  | BlendTrans XSlope (%)       | 5.5   |
|                                         |                        | Equivalent.                  |       | N/A                                            | Flare Type LT         | N/A       | N/A | Flare Type RT               | N/A   |
|                                         |                        |                              |       | N/A                                            | Flare Slope LT (%)    | N/A       | N/A | Flare Slope RT (%)          | N/A   |
|                                         |                        |                              |       | N/A                                            | Flare Traversable LT? | N/A       | N/A | Flare Traversable RT?       | N/A   |
|                                         |                        |                              |       | N/A                                            | Landing Length (in)   | N/A       | N/A | DWS Provided?               | N/A   |
|                                         |                        | Surveyor Notes:              |       | N/A                                            | Landing Width (in)    | N/A       | N/A | DWS Contrast?               | N/A   |
|                                         |                        | N/A                          |       | N/A                                            | Landing Slope (%)     | N/A       | N/A | DWS Length (in)             | N/A   |
|                                         |                        |                              |       | N/A                                            | Landing X Slope (%)   | N/A       | N/A | DWS Full Width?             | N/A   |
| 6                                       |                        |                              |       | N/A                                            | Landing Curb? (Y/N)   | N/A       | N/A | DWS Offset (in)             | N/A   |
|                                         | To the second          |                              |       | N/A                                            | Shared Landing?       | N/A       |     |                             |       |
|                                         | 2100                   | PROW/ADA:                    |       | N/A                                            | Gutter Ponding?       | N/A       | N/A | Gutter Slope (%)            | N/A   |
|                                         |                        | R304.5.1, R304.5.3           |       | N/A                                            | Gutter Lip Ht (in)    | N/A       | N/A | Gutter X Slope (%)          | N/A   |
|                                         | Mar Stra               |                              |       | N/A                                            | Painted X Walk1?      | No        | N/A | Painted X Walk2?            | N/A   |
|                                         |                        |                              |       |                                                | X Walk 1 Direction    | To SW     |     | X Walk 2 Direction          | N/A   |
|                                         |                        |                              |       |                                                | X Walk 1 Width (in)   | N/A       |     | X Walk 2 Width (in)         | N/A   |
| Street 1 Name                           | BRICE ST               |                              |       |                                                | X Walk 1 Slope (%)    | 2.5       |     | X Walk 2 Slope (%)          | N/A   |
| Stop Condition-Street 1                 | StopSign               |                              |       |                                                | X Walk 1 X Slope (%)  | 4.8       |     | X Walk 2 X Slope (%)        | N/A   |
| Street 2 Name                           | N/A                    |                              |       | N/A                                            | Ramp inside XWalk1?   | N/A       | N/A | Ramp inside XWalk2?         | N/A   |
| Stop Condition-Street 2                 | N/A                    |                              |       |                                                | Road Slope (%)        | 4.8       |     | Clear Space?                | N/A   |
|                                         |                        |                              |       |                                                | Road X Slope (%)      | 2.5       | N/A | Clear Space to XWalk (in)   | N/A   |
|                                         |                        |                              |       | N/A                                            | Any Obstructions?     | N/A       | N/A | Storm Grate/Utility Hazard? | N/A   |
|                                         |                        | Total Cost: \$ 32            | 00.00 |                                                | Obstruction Type      |           |     | Storm Grate/Utility Type    |       |
|                                         |                        |                              |       |                                                |                       | N/A       |     |                             | N/A   |