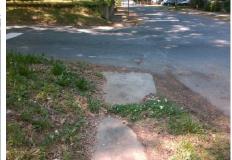

## Access Compliance Report Public Rights-of-Way (Curb Ramps)

| Intersection ID: 10308                  | Main Str               | eet: BRICE_ST                | Cross | Street:                                        | RUSH_AV               | Location: | NE  |                             |       |
|-----------------------------------------|------------------------|------------------------------|-------|------------------------------------------------|-----------------------|-----------|-----|-----------------------------|-------|
| ADA ID: 00DDCC53FF1B                    | Ramp Type: BlendTrans2 |                              |       | Initial Pass/Fail: Fail Overall Compliance: No |                       |           |     | o Severity Score:           | 21.25 |
| Codes/Mitigation Info/Possible Solution |                        |                              |       | Field Measurements/Component Compliance        |                       |           |     |                             |       |
|                                         |                        | Possible Solutions:          |       |                                                |                       |           |     | pliance Description Data    |       |
|                                         | - Aleren               | Remove & Replace Curb Ramp W | Vith  | N/A                                            | Ramp Length (in)      | 71.0      | Yes | BlendTrans Slope (%)        | 1.5   |
|                                         |                        | Two New Directional Ramps or |       | No                                             | Ramp Width (in)       | 45.0      | No  | BlendTrans XSlope (%)       | 5.5   |
|                                         |                        | Equivalent.                  |       | N/A                                            | Flare Type LT         | N/A       | N/A | Flare Type RT               | N/A   |
|                                         |                        |                              |       | N/A                                            | Flare Slope LT (%)    | N/A       | N/A | Flare Slope RT (%)          | N/A   |
|                                         |                        |                              |       | N/A                                            | Flare Traversable LT? | N/A       | N/A | Flare Traversable RT?       | N/A   |
|                                         |                        |                              |       | N/A                                            | Landing Length (in)   | N/A       | N/A | DWS Provided?               | N/A   |
|                                         |                        | Surveyor Notes:              |       | N/A                                            | Landing Width (in)    | N/A       | N/A | DWS Contrast?               | N/A   |
|                                         |                        | N/A                          |       | N/A                                            | Landing Slope (%)     | N/A       | N/A | DWS Length (in)             | N/A   |
|                                         |                        |                              |       | N/A                                            | Landing X Slope (%)   | N/A       | N/A | DWS Full Width?             | N/A   |
| 6                                       |                        |                              |       | N/A                                            | Landing Curb? (Y/N)   | N/A       | N/A | DWS Offset (in)             | N/A   |
|                                         | To the second          |                              |       | N/A                                            | Shared Landing?       | N/A       |     |                             |       |
|                                         | 2100                   | PROW/ADA:                    |       | N/A                                            | Gutter Ponding?       | N/A       | N/A | Gutter Slope (%)            | N/A   |
|                                         |                        | R304.5.1, R304.5.3           |       | N/A                                            | Gutter Lip Ht (in)    | N/A       | N/A | Gutter X Slope (%)          | N/A   |
|                                         | Mar Stra               |                              |       | N/A                                            | Painted X Walk1?      | No        | N/A | Painted X Walk2?            | N/A   |
|                                         |                        |                              |       |                                                | X Walk 1 Direction    | To SW     |     | X Walk 2 Direction          | N/A   |
|                                         |                        |                              |       |                                                | X Walk 1 Width (in)   | N/A       |     | X Walk 2 Width (in)         | N/A   |
| Street 1 Name                           | BRICE ST               |                              |       |                                                | X Walk 1 Slope (%)    | 2.5       |     | X Walk 2 Slope (%)          | N/A   |
| Stop Condition-Street 1                 | StopSign               |                              |       |                                                | X Walk 1 X Slope (%)  | 4.8       |     | X Walk 2 X Slope (%)        | N/A   |
| Street 2 Name                           | N/A                    |                              |       | N/A                                            | Ramp inside XWalk1?   | N/A       | N/A | Ramp inside XWalk2?         | N/A   |
| Stop Condition-Street 2                 | N/A                    |                              |       |                                                | Road Slope (%)        | 4.8       |     | Clear Space?                | N/A   |
|                                         |                        |                              |       |                                                | Road X Slope (%)      | 2.5       | N/A | Clear Space to XWalk (in)   | N/A   |
|                                         |                        |                              |       | N/A                                            | Any Obstructions?     | N/A       | N/A | Storm Grate/Utility Hazard? | N/A   |
|                                         |                        | Total Cost: \$ 32            | 00.00 |                                                | Obstruction Type      |           |     | Storm Grate/Utility Type    |       |
|                                         |                        |                              |       |                                                |                       | N/A       |     |                             | N/A   |