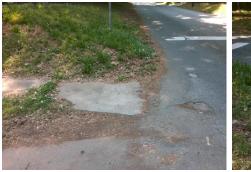

## Access Compliance Report Public Rights-of-Way (Curb Ramps)

| Intersection ID: 10308                  | Main Str               | eet: BRICE_ST                | Cross | Street:                                        | RUSH_AV               | Location: | NE  |                             |       |
|-----------------------------------------|------------------------|------------------------------|-------|------------------------------------------------|-----------------------|-----------|-----|-----------------------------|-------|
| ADA ID: 00DDCC53FF1B                    | Ramp Type: BlendTrans2 |                              |       | Initial Pass/Fail: Fail Overall Compliance: No |                       |           |     | o Severity Score:           | 21.25 |
| Codes/Mitigation Info/Possible Solution |                        |                              |       | Field Measurements/Component Compliance        |                       |           |     |                             |       |
|                                         |                        | Possible Solutions:          |       |                                                |                       |           |     | pliance Description Data    |       |
|                                         | - Aleren               | Remove & Replace Curb Ramp W | Vith  | N/A                                            | Ramp Length (in)      | 71.0      | Yes | BlendTrans Slope (%)        | 1.5   |
|                                         |                        | Two New Directional Ramps or |       | No                                             | Ramp Width (in)       | 45.0      | No  | BlendTrans XSlope (%)       | 5.5   |
|                                         |                        | Equivalent.                  |       | N/A                                            | Flare Type LT         | N/A       | N/A | Flare Type RT               | N/A   |
|                                         |                        |                              |       | N/A                                            | Flare Slope LT (%)    | N/A       | N/A | Flare Slope RT (%)          | N/A   |
|                                         |                        |                              |       | N/A                                            | Flare Traversable LT? | N/A       | N/A | Flare Traversable RT?       | N/A   |
|                                         |                        |                              |       | N/A                                            | Landing Length (in)   | N/A       | N/A | DWS Provided?               | N/A   |
|                                         |                        | Surveyor Notes:              |       | N/A                                            | Landing Width (in)    | N/A       | N/A | DWS Contrast?               | N/A   |
|                                         |                        | N/A                          |       | N/A                                            | Landing Slope (%)     | N/A       | N/A | DWS Length (in)             | N/A   |
|                                         |                        |                              |       | N/A                                            | Landing X Slope (%)   | N/A       | N/A | DWS Full Width?             | N/A   |
| 6                                       |                        |                              |       | N/A                                            | Landing Curb? (Y/N)   | N/A       | N/A | DWS Offset (in)             | N/A   |
|                                         | To the second          |                              |       | N/A                                            | Shared Landing?       | N/A       |     |                             |       |
|                                         | 2100                   | PROW/ADA:                    |       | N/A                                            | Gutter Ponding?       | N/A       | N/A | Gutter Slope (%)            | N/A   |
|                                         |                        | R304.5.1, R304.5.3           |       | N/A                                            | Gutter Lip Ht (in)    | N/A       | N/A | Gutter X Slope (%)          | N/A   |
|                                         | Mar Stra               |                              |       | N/A                                            | Painted X Walk1?      | No        | N/A | Painted X Walk2?            | N/A   |
|                                         |                        |                              |       |                                                | X Walk 1 Direction    | To SW     |     | X Walk 2 Direction          | N/A   |
|                                         |                        |                              |       |                                                | X Walk 1 Width (in)   | N/A       |     | X Walk 2 Width (in)         | N/A   |
| Street 1 Name                           | BRICE ST               |                              |       |                                                | X Walk 1 Slope (%)    | 2.5       |     | X Walk 2 Slope (%)          | N/A   |
| Stop Condition-Street 1                 | StopSign               |                              |       |                                                | X Walk 1 X Slope (%)  | 4.8       |     | X Walk 2 X Slope (%)        | N/A   |
| Street 2 Name                           | N/A                    |                              |       | N/A                                            | Ramp inside XWalk1?   | N/A       | N/A | Ramp inside XWalk2?         | N/A   |
| Stop Condition-Street 2                 | N/A                    |                              |       |                                                | Road Slope (%)        | 4.8       |     | Clear Space?                | N/A   |
|                                         |                        |                              |       |                                                | Road X Slope (%)      | 2.5       | N/A | Clear Space to XWalk (in)   | N/A   |
|                                         |                        |                              |       | N/A                                            | Any Obstructions?     | N/A       | N/A | Storm Grate/Utility Hazard? | N/A   |
|                                         |                        | Total Cost: \$ 32            | 00.00 |                                                | Obstruction Type      |           |     | Storm Grate/Utility Type    |       |
|                                         |                        |                              |       |                                                |                       | N/A       |     |                             | N/A   |