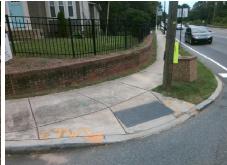

Intersection ID: 19337 Main Street: PARK RD **Cross Street: SELWYN AV** Location: SE **Overall Compliance: No** ADA ID: 00DE6618CA46 Ramp Type: PerpDiag Initial Pass/Fail: Fail Severity Score: 13.75

**Codes/Mitigation Info/Possible Solution** 

3.0

N/A

N/A

**SELWYN AV** Street 1 Name Stop Condition-Street 2 Signal **PARK RD** Street 2 Name Stop Condition-Street 1 Signal Possible Solutions: Remove & Replace Curb Ramp With Two New Directional Ramps or Equivalent. Surveyor Notes: N/A PROW/ADA: R304.2.2