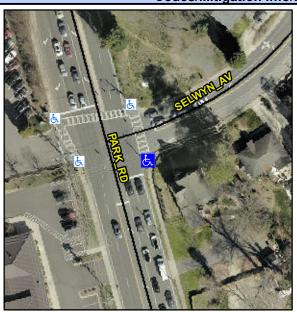

Intersection ID: 19337 Main Street: PARK RD **Cross Street: SELWYN AV** Location: SE **Overall Compliance: No** ADA ID: 00DE6618CA46 Ramp Type: PerpDiag Initial Pass/Fail: Fail Severity Score: 13.75

**Codes/Mitigation Info/Possible Solution** 

3.0

N/A

N/A

**SELWYN AV** Street 1 Name Stop Condition-Street 2 Signal **PARK RD** Street 2 Name Stop Condition-Street 1 Signal Possible Solutions: Remove & Replace Curb Ramp With Two New Directional Ramps or Equivalent. Surveyor Notes: N/A PROW/ADA: R304.2.2