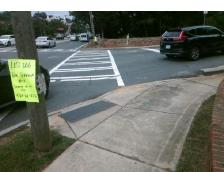

Intersection ID: 19337 Main Street: PARK RD **Cross Street: SELWYN AV** Location: SE **Overall Compliance: No** ADA ID: 00DE6618CA46 Ramp Type: PerpDiag Initial Pass/Fail: Fail Severity Score: 13.75

**Codes/Mitigation Info/Possible Solution** 

3.0

N/A

N/A

**SELWYN AV** Street 1 Name Stop Condition-Street 2 Signal **PARK RD** Street 2 Name Stop Condition-Street 1 Signal Possible Solutions: Remove & Replace Curb Ramp With Two New Directional Ramps or Equivalent. Surveyor Notes: N/A PROW/ADA: R304.2.2