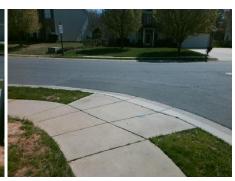

## **Access Compliance Report Public Rights-of-Way** (Curb Ramps)

Data

5.3

Main Street: CAMERON CREEK DR **Cross Street: WEDDINGTON RIDGE LN** Location: Intersection ID: 29700 N ADA ID: 00E2D8C5206E Ramp Type: PerpDiag Initial Pass/Fail: Fail **Overall Compliance: No Severity Score:** 17.5

Street 1 Name Stop Condition-Street 2 Street 2 Name Stop Condition-Street 1

**CAMERON CREEK DR** StopSign WEDDINGTON RIDGE LN Possible Solutions: Remove & Replace Curb Ramp With Two New Directional Ramps or Equivalent.