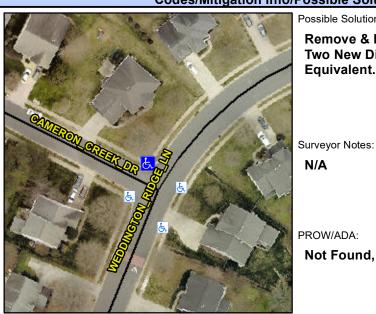

## **Access Compliance Report Public Rights-of-Way** (Curb Ramps)

Data

5.3

Main Street: CAMERON CREEK DR **Cross Street: WEDDINGTON RIDGE LN** Location: Intersection ID: 29700 N ADA ID: 00E2D8C5206E Ramp Type: PerpDiag Initial Pass/Fail: Fail **Overall Compliance: No Severity Score:** 17.5

Street 1 Name Stop Condition-Street 2 Street 2 Name Stop Condition-Street 1

**CAMERON CREEK DR** StopSign WEDDINGTON RIDGE LN Possible Solutions: Remove & Replace Curb Ramp With Two New Directional Ramps or Equivalent.